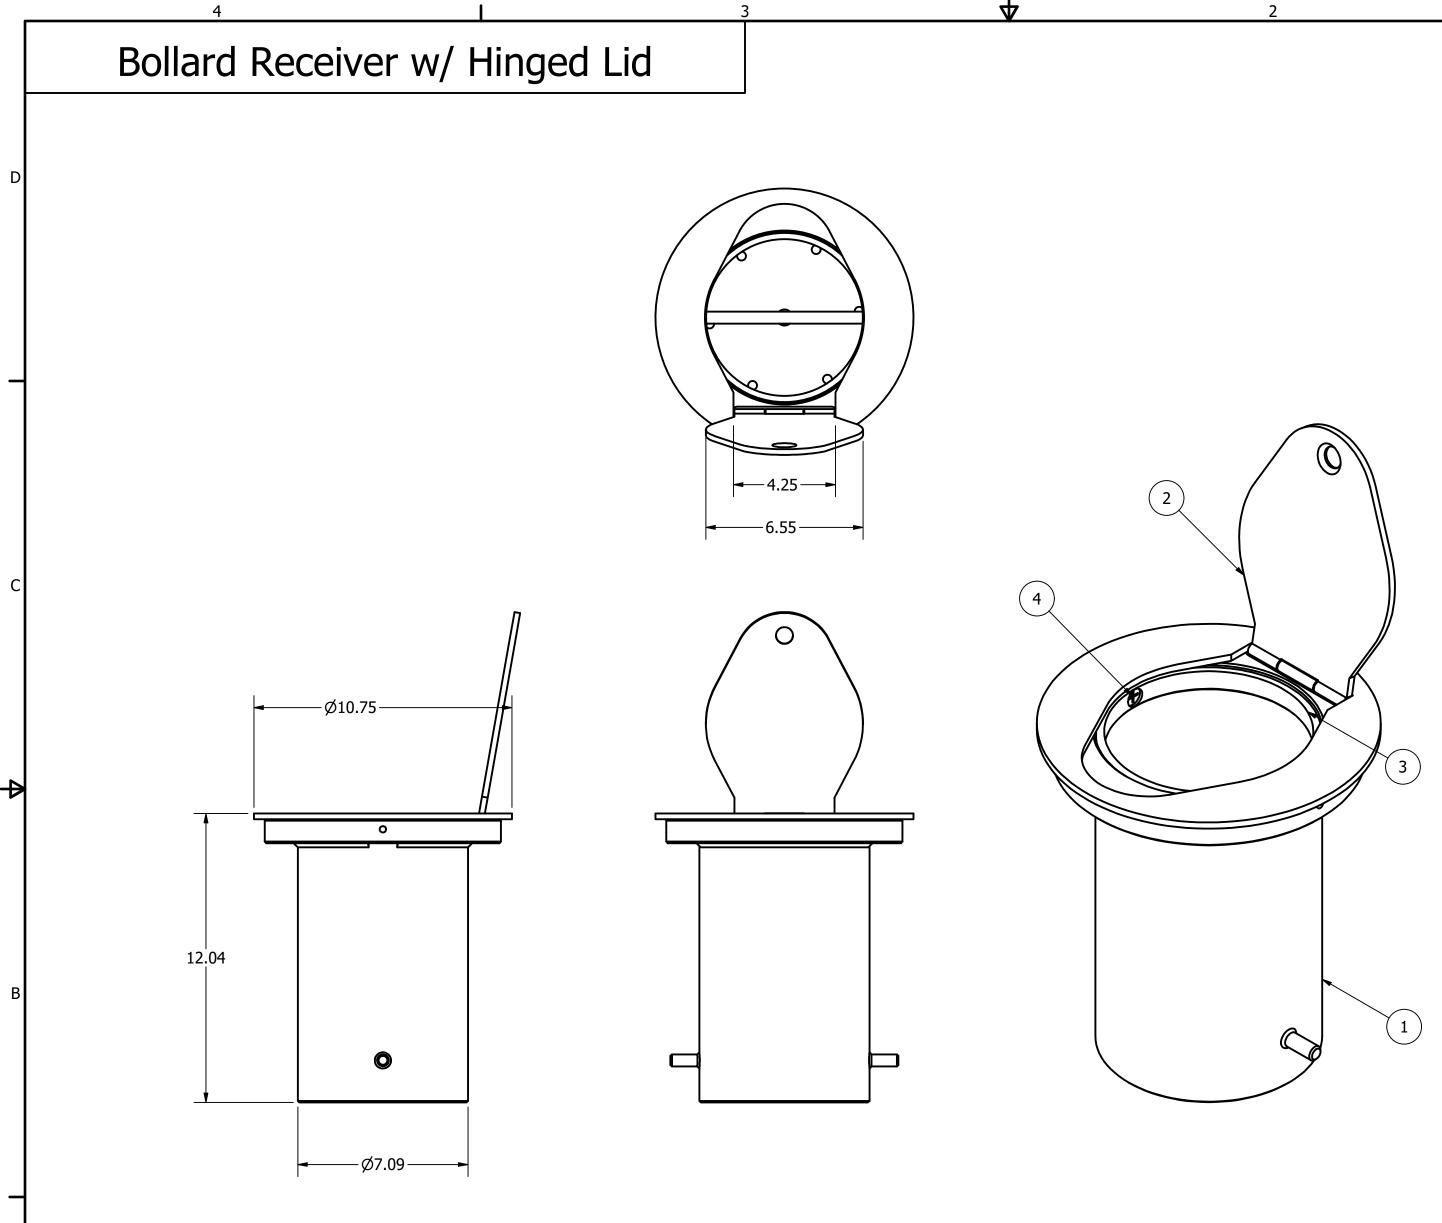

#### Notes:

Α

- Embedment details are for reference illustration only. Minimum foundation sizes depend on local soil conditions, weather conditions, and engineering requirements.
- Bollard post is provided as shown, with material detailed in legend below. Concrete, foundation and/or installation ordered separately or provided by others. • This drawing is not drawn to scale. Dimensions provided herein is for reference only. Please consult Reliance Foundry sales professionals if any dimension is critical to your
- particular installation.
- Reliance Foundry reserves the right to amend design and specifications without prior notice for product improvement.

|                    |             |                                                                                                  | PARTS LIST       |                                |   |  |
|--------------------|-------------|--------------------------------------------------------------------------------------------------|------------------|--------------------------------|---|--|
|                    | ITEM        | QTY                                                                                              | PART NUMBER      | DESCRIPTION                    | Τ |  |
|                    | 1 1 Rec     |                                                                                                  | Receiver Body    | Receiver Body                  |   |  |
|                    | 2           | 1                                                                                                | Receiver Cover   | Receiver Cover with Hinged Lid | Ś |  |
|                    | 3 1 Receive |                                                                                                  | Receiver Bushing | ABS Plastic Receiver Bushing   |   |  |
|                    | 4           | 2                                                                                                | Flat Head Screw  | Flat Head Recessed Screw       | Ś |  |
| COPYRIGHT RESERVED |             | THIS PLAN DRAWING AND DESIGN ARE, AND AT ALL TIMES REMAIN, THE EXCLUSIVE PROPERTY OF RELIANCE FO |                  |                                |   |  |
|                    |             |                                                                                                  | 3                | 4                              |   |  |
|                    |             |                                                                                                  |                  | •                              |   |  |

### **General Description:**

R-7911-R Removable Receivers with Hinged Lids are made to accommodate Reliance Foundry's R-7911 and R-7912 posts with a 6-1/2'' diameter. Lidded receivers close flush to prevent obstruction and swing open to allow bollards to be inserted. Once installed, bollards are padlocked to open lids to prevent tampering and theft. Standard mountings feature galvanized steel receivers with stainless steel lid. Padlocks sold separately.

#### **Specifications:**

Height: 12" Base Diameter: 7 1/8" Cover Diameter: 10 3/4" Weight: 36 lbs Material: Galvanized Steel Receiver Body Stainless Steel Receiver Cover Max. Interior Security Post Size: Diameter: 6 7/16"

## Bollard Receiver w/ Hinged Lid

| Galvanized Steel | 28 lbs |      |       |          |              |     |
|------------------|--------|------|-------|----------|--------------|-----|
| Stainless Steel  | 7 lbs  |      |       |          |              |     |
| ABS              | 1 lbs  | SIZE |       | DWG NO   |              | REV |
| Stainless Steel  |        | C    |       | R-7911-R |              | A1  |
| OUNDRY CO. LTD.  |        |      | SCALE |          | SHEET 1 OF 1 |     |
| 2                |        |      |       |          | 1            |     |