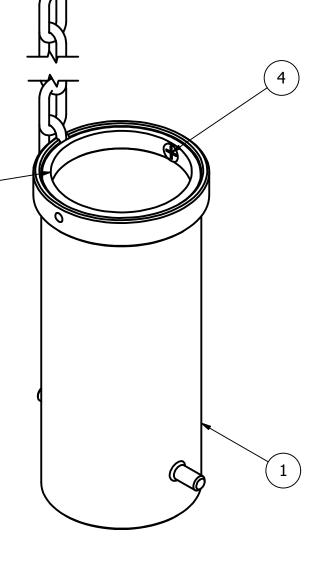

• Reliance Foundry reserves the right to amend design and specifications without prior notice for product improvement.

Α

|                                                                                                                    |  |  |      |     |                  | PARTS LIST                   |  |  |  |
|--------------------------------------------------------------------------------------------------------------------|--|--|------|-----|------------------|------------------------------|--|--|--|
|                                                                                                                    |  |  | ITEM | QTY | PART NUMBER      | DESCRIPTION                  |  |  |  |
|                                                                                                                    |  |  | 1    | 1   | Receiver Body    | Receiver Body                |  |  |  |
|                                                                                                                    |  |  | 2    | 1   | Receiver Bushing | ABS Plastic Receiver Bushing |  |  |  |
|                                                                                                                    |  |  | 4    | 2   | Flat Head Screw  | Flat Head Recessed Screw     |  |  |  |
| COPYRIGHT RESERVED THIS PLAN DRAWING AND DESIGN ARE, AND AT ALL TIMES REMAIN, THE EXCLUSIVE PROPERTY OF RELIANCE F |  |  |      |     |                  |                              |  |  |  |
| 4                                                                                                                  |  |  |      |     | 3                |                              |  |  |  |
|                                                                                                                    |  |  |      |     |                  | •                            |  |  |  |

## General Description:

Removable bollard receivers with securing chains accommodate all Reliance Foundry R-79xx and R-89xx posts. Use padlocked chains to fasten bollards. When bollards are removed, chains can be stored inside receivers and concealed with a protective cover to prevent tripping or obstruction. Use removable mountings for multi-use spaces with a variety of day-to-day or seasonal applications. Standard mountings feature galvanized steel receivers and stainless steel chains. Stainless steel housings are also available. NOTE: Covers and padlocks are sold separately.

## Specifications:

Height: 12"

Base Diameter: 5"

Cover Diameter: 5-1/2"

Weight: 18 lbs (Receiver with Chain Only) (1.5 lbs Stainless Steel Receiver Cover Optional)

Material: Galvanized Steel Receiver Body (Stainless Steel Receiver Cover Optional)

Max. Interior Security Post Size: Diameter: 4-5/16"

Finish Options:

✓ Galvanized (Stainless Steel Cover Optional) See Reliance Foundry's standard color options at http://www.reliance-foundry.com/bollard/colors-bollards