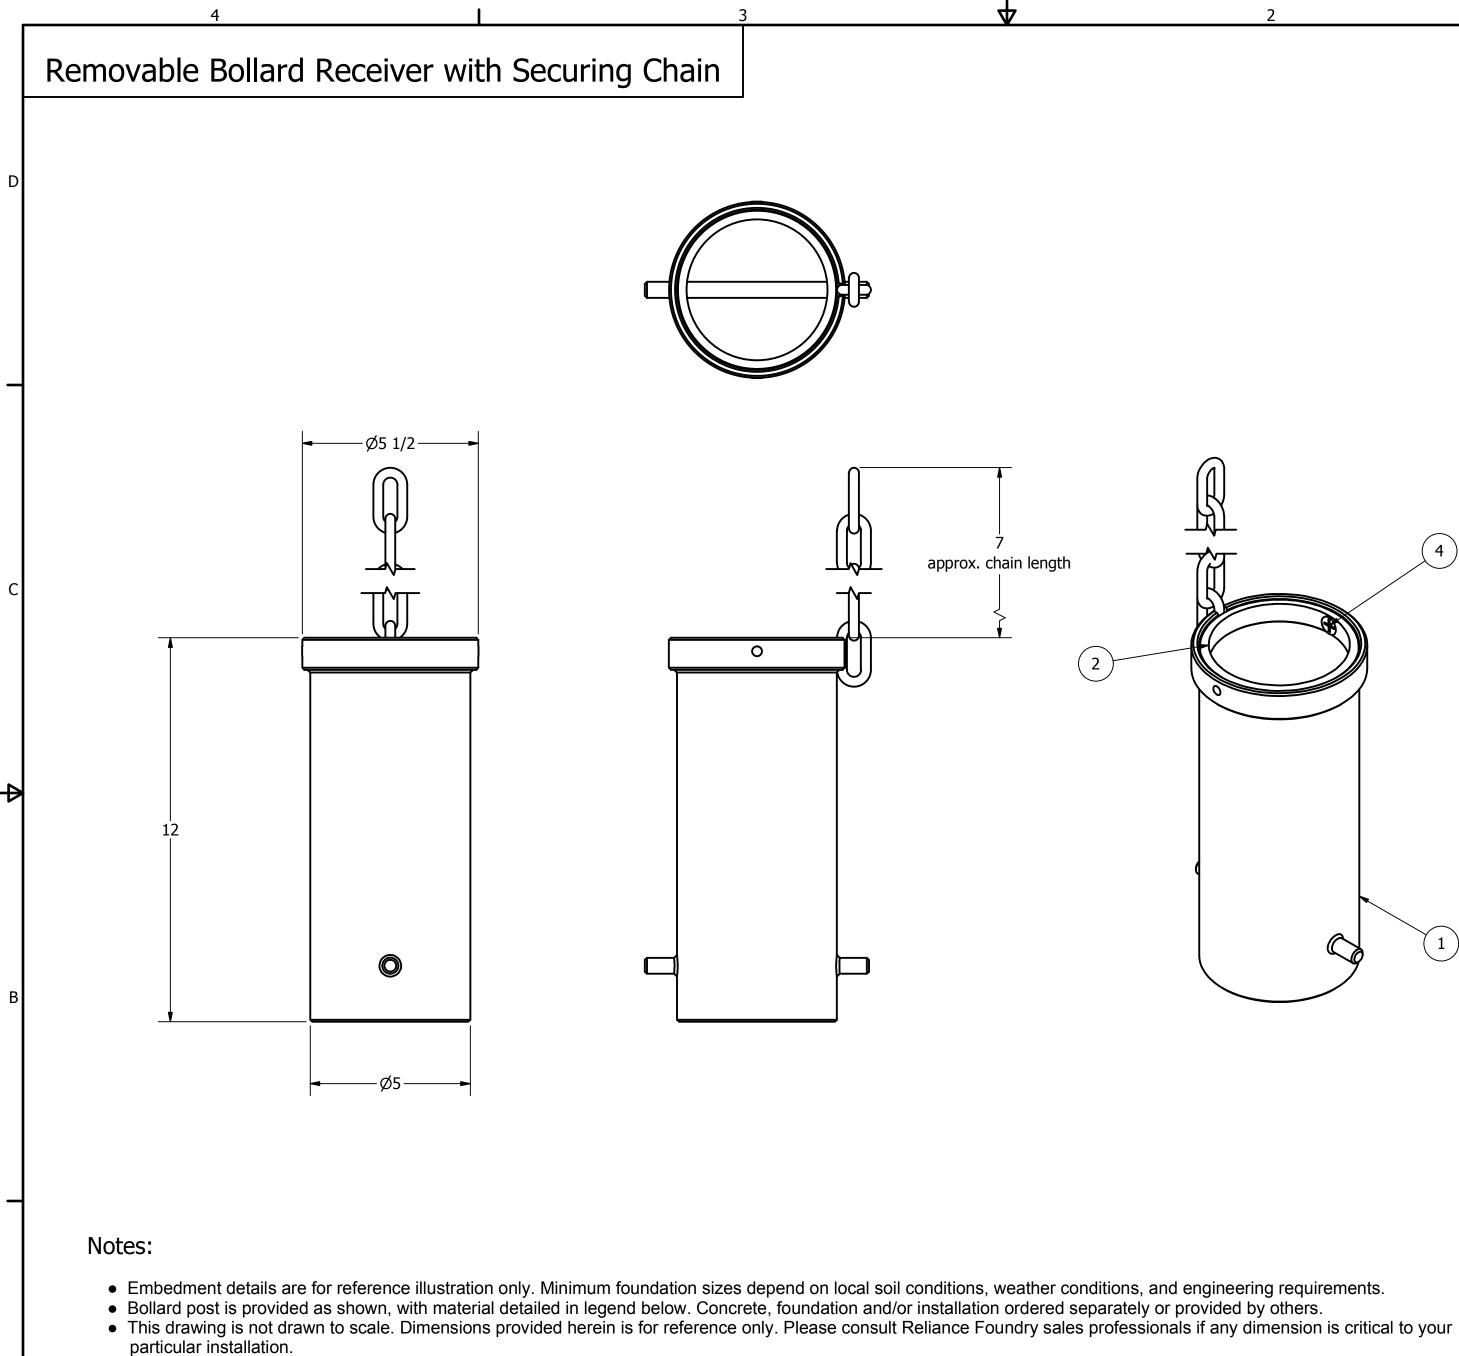

• Reliance Foundry reserves the right to amend design and specifications without prior notice for product improvement.

Α

|                                                                                                                    |  |  |      |     |                  | PARTS LIST                   |  |  |  |
|--------------------------------------------------------------------------------------------------------------------|--|--|------|-----|------------------|------------------------------|--|--|--|
|                                                                                                                    |  |  | ITEM | QTY | PART NUMBER      | DESCRIPTION                  |  |  |  |
|                                                                                                                    |  |  | 1    | 1   | Receiver Body    | Receiver Body                |  |  |  |
|                                                                                                                    |  |  | 2    | 1   | Receiver Bushing | ABS Plastic Receiver Bushing |  |  |  |
|                                                                                                                    |  |  | 4    | 2   | Flat Head Screw  | Flat Head Recessed Screw     |  |  |  |
| COPYRIGHT RESERVED THIS PLAN DRAWING AND DESIGN ARE, AND AT ALL TIMES REMAIN, THE EXCLUSIVE PROPERTY OF RELIANCE F |  |  |      |     |                  |                              |  |  |  |
| 4                                                                                                                  |  |  |      |     | 3                |                              |  |  |  |
|                                                                                                                    |  |  |      |     |                  | •                            |  |  |  |

## General Description:

Removable bollard receivers with securing chains accommodate all Reliance Foundry R-79xx and R-89xx posts. Use padlocked chains to fasten bollards. When bollards are removed, chains can be stored inside receivers and concealed with a protective cover to prevent tripping or obstruction. Use removable mountings for multi-use spaces with a variety of day-to-day or seasonal applications. Standard mountings feature galvanized steel receivers and stainless steel chains. Stainless steel housings are also available. NOTE: Covers and padlocks are sold separately.

## Specifications:

Height: 12"

Base Diameter: 5"

Cover Diameter: 5-1/2"

Weight: 18 lbs (Receiver with Chain Only) (1.5 lbs Stainless Steel Receiver Cover Optional)

Material: Galvanized Steel Receiver Body (Stainless Steel Receiver Cover Optional)

Max. Interior Security Post Size: Diameter: 4-5/16"

Finish Options:

✓ Galvanized (Stainless Steel Cover Optional) See Reliance Foundry's standard color options at http://www.reliance-foundry.com/bollard/colors-bollards

## Removable Bollard Receiver with

| MATERIAL         |                  | WEIGHT | Securing Chain |  |  |         |              |     |   |
|------------------|------------------|--------|----------------|--|--|---------|--------------|-----|---|
|                  | Galvanized Steel | 18 lbs |                |  |  |         |              |     |   |
|                  | ABS              |        | SIZE           |  |  | DWG NO  |              | REV | / |
|                  | Stainless Steel  |        | C              |  |  | 0217-0B |              | B   |   |
| FOUNDRY CO. LTD. |                  |        | NOT TO SCALE   |  |  |         | SHEET 1 OF 1 |     |   |
| 2                |                  |        |                |  |  |         | 1            |     | _ |