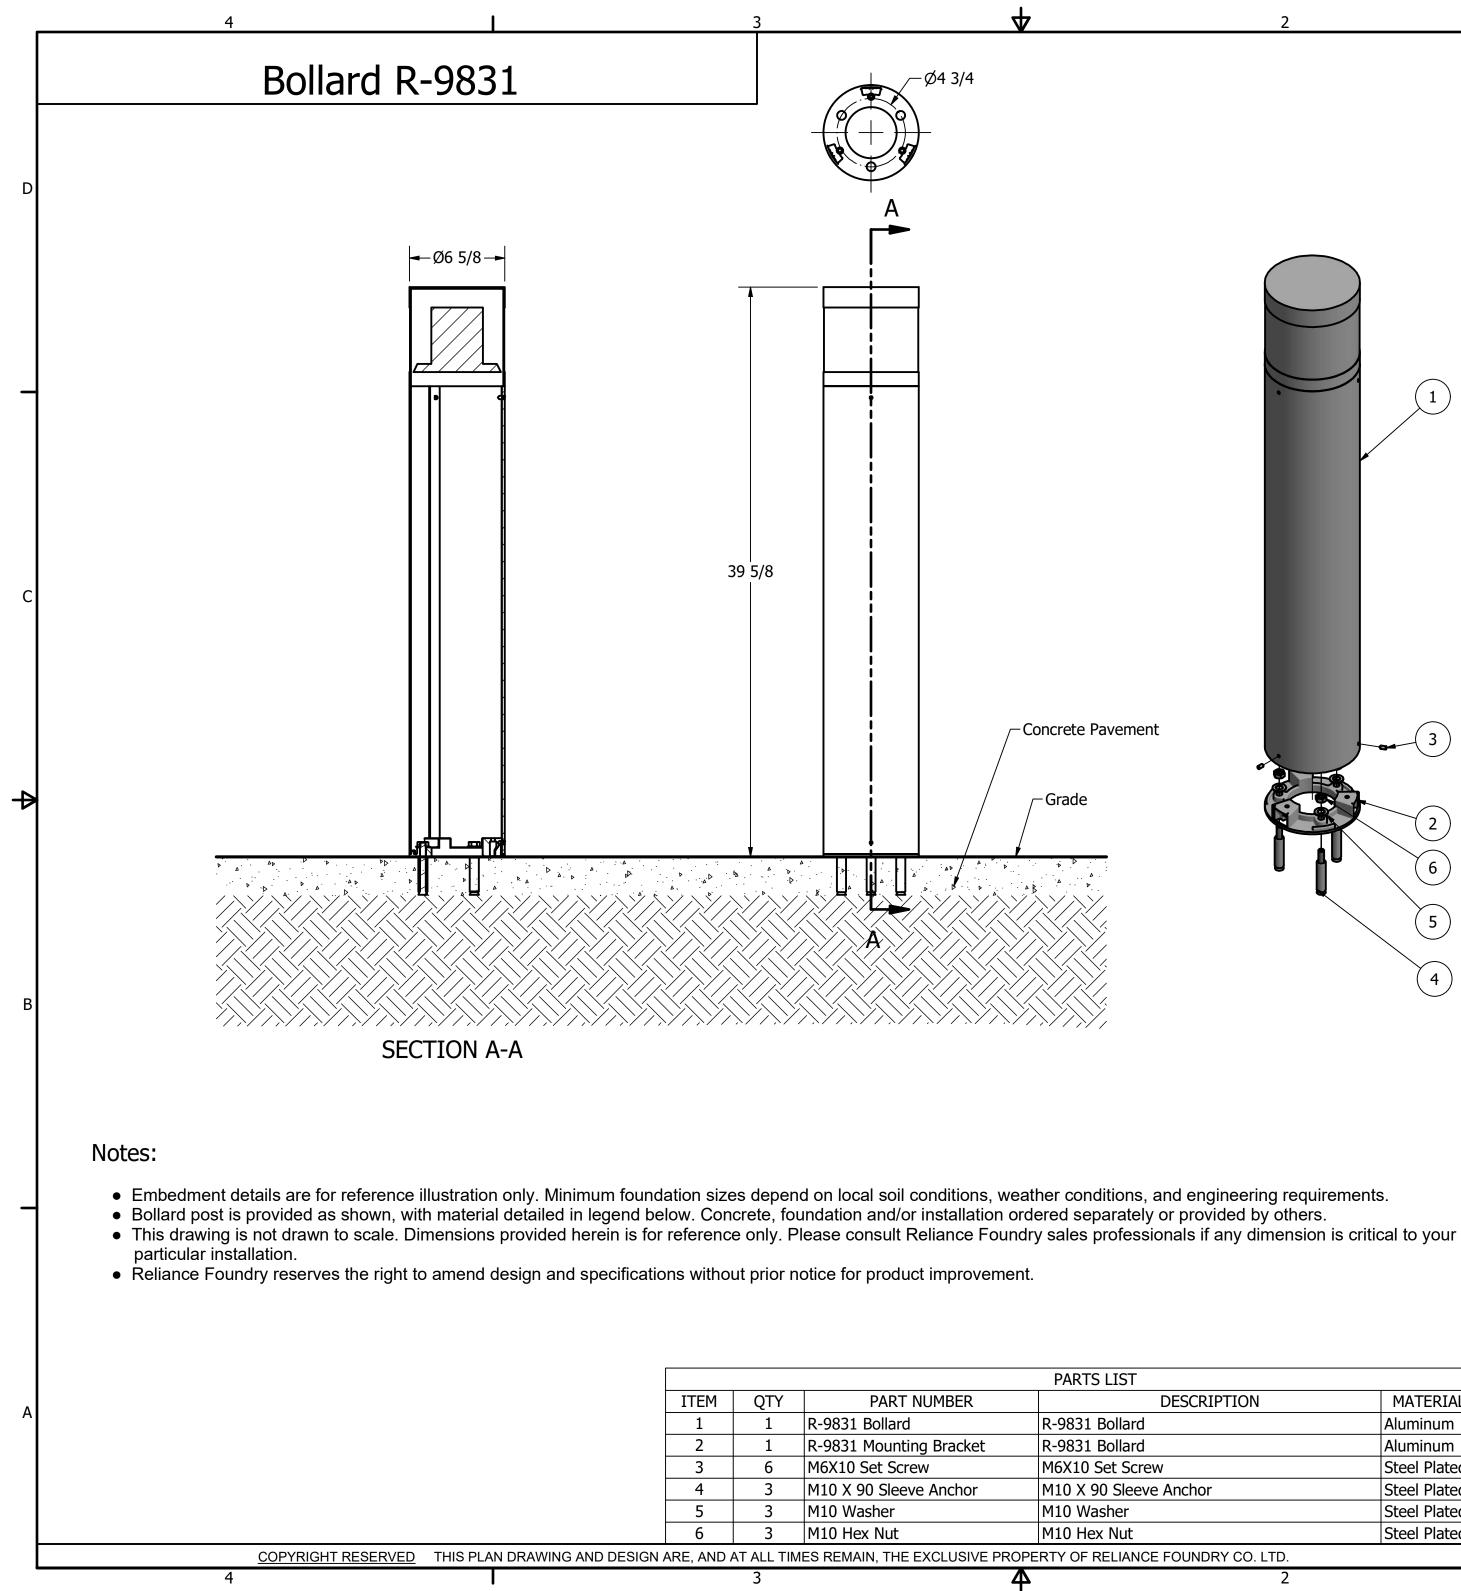

## Specifications:

Height: 39 5/8" Base Diameter: 6 5/8" Weight: 6 lbs

Material: Aluminum

RELIANCE FOUNDRY — SINCE 1925 —

Unit 207, 6450 - 148 Street, Surrey, BC V3S 7G7, Canada 1-877-789-3245 info@reliance-foundry.com www.reliance-foundry.com

| DESCRIPTION      | MATERIAL     | MASS  | TITLE          |              |     |
|------------------|--------------|-------|----------------|--------------|-----|
|                  | Aluminum     | 6 lbs |                |              |     |
|                  | Aluminum     |       | Bollard R-9831 |              |     |
|                  | Steel Plated |       |                |              |     |
| Anchor           | Steel Plated |       |                |              | 1   |
|                  | Steel Plated |       | SIZE           | DWG NO       | REV |
|                  | Steel Plated |       | C              | R-9831 ASSY  | A   |
| FOUNDRY CO. LTD. |              |       | NOT TO SCALE   | SHEET 1 OF 1 |     |
| 2                |              |       |                | 1            |     |