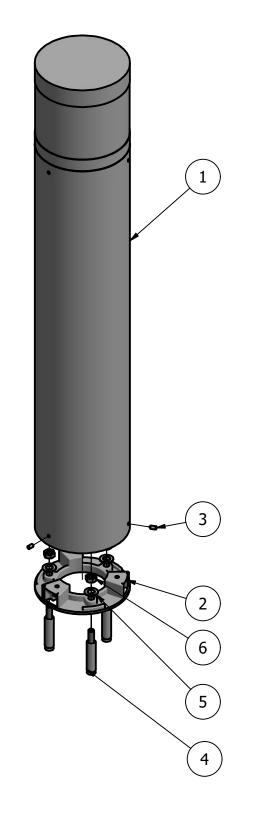

## Specifications:

Height: 39 5/8" Base Diameter: 6 5/8" Weight: 6 lbs

Material: Aluminum

RELIANCE FOUNDRY — SINCE 1925 —

Unit 207, 6450 - 148 Street, Surrey, BC V3S 7G7, Canada 1-877-789-3245 info@reliance-foundry.com www.reliance-foundry.com

| DESCRIPTION      | MATERIAL     | MASS  | TITLE          |              |     |
|------------------|--------------|-------|----------------|--------------|-----|
|                  | Aluminum     | 6 lbs |                |              |     |
|                  | Aluminum     |       | Bollard R-9831 |              |     |
|                  | Steel Plated |       |                |              |     |
| Anchor           | Steel Plated |       |                |              | 1   |
|                  | Steel Plated |       | SIZE           | DWG NO       | REV |
|                  | Steel Plated |       | C              | R-9831 ASSY  | A   |
| FOUNDRY CO. LTD. |              |       | NOT TO SCALE   | SHEET 1 OF 1 |     |
| 2                |              |       |                | 1            |     |