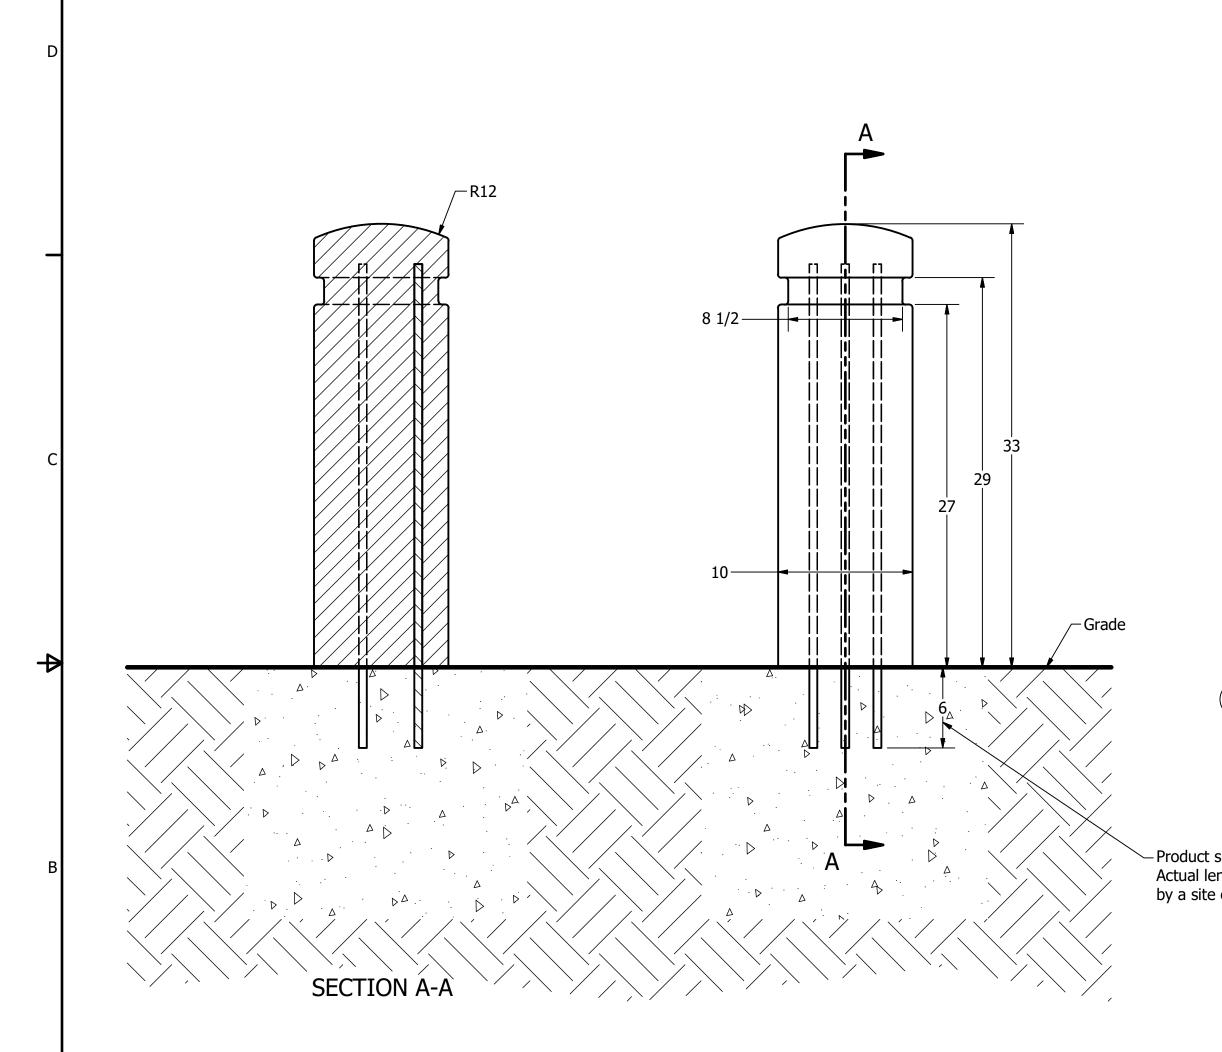

## Notes:

Α

- Embedment details are for reference illustration only. Minimum foundation sizes depend on local soil conditions, weather conditions, and engineering requirements.
- Bollard is provided as shown with parts listed below. Concrete foundation and/or installation not provided by Reliance Foundry.
- This drawing is not drawn to scale. Dimensions provided herein is for reference only. Please consult Reliance Foundry sales professionals if any dimension is critical to your particular installation.
- Reliance Foundry reserves the right to amend design and specifications without prior notice for product improvement.

|   |                    |                   | PARTS LIST   |                              |                                        |     |  |  |  |
|---|--------------------|-------------------|--------------|------------------------------|----------------------------------------|-----|--|--|--|
|   |                    | ITEM              | QTY          | PART NUMBER                  | DESCRIPTION                            |     |  |  |  |
|   |                    | 1                 | 1            | R-9705                       | Concrete Bollard                       | F   |  |  |  |
|   |                    | 2                 | 3            | rb1536                       | Steel Rebar 15 mm                      | E   |  |  |  |
|   | COPYRIGHT RESERVED | THIS PLAN DRAWING | AND DESIGN A | RE, AND AT ALL TIMES REMAIN, | THE EXCLUSIVE PROPERTY OF RELIANCE FOR | OUN |  |  |  |
| 4 |                    |                   |              | 3                            | <b>—</b>                               |     |  |  |  |
|   |                    |                   |              |                              | •                                      |     |  |  |  |