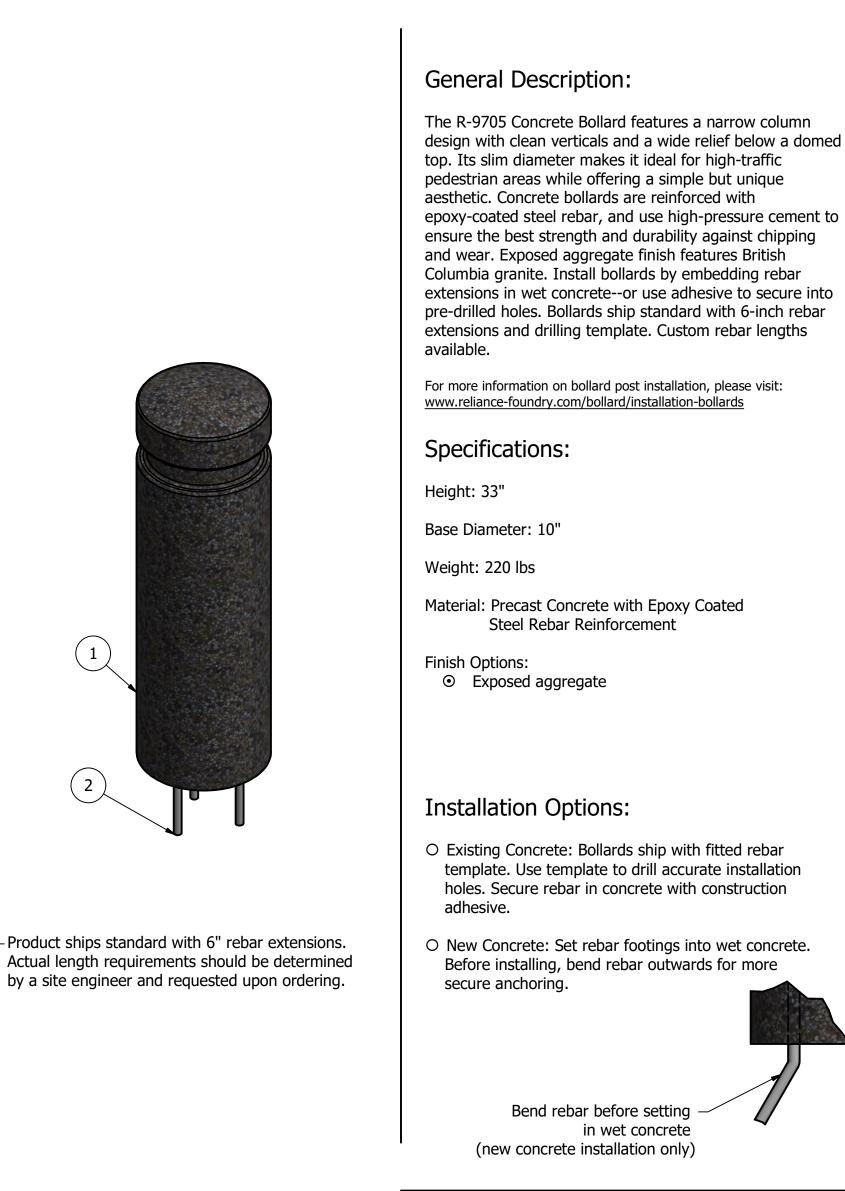

|   |                    |                   | PARTS LIST   |                              |                                        |     |  |  |  |
|---|--------------------|-------------------|--------------|------------------------------|----------------------------------------|-----|--|--|--|
|   |                    | ITEM              | QTY          | PART NUMBER                  | DESCRIPTION                            |     |  |  |  |
|   |                    | 1                 | 1            | R-9705                       | Concrete Bollard                       | F   |  |  |  |
|   |                    | 2                 | 3            | rb1536                       | Steel Rebar 15 mm                      | E   |  |  |  |
|   | COPYRIGHT RESERVED | THIS PLAN DRAWING | AND DESIGN A | RE, AND AT ALL TIMES REMAIN, | THE EXCLUSIVE PROPERTY OF RELIANCE FOR | OUN |  |  |  |
| 4 |                    |                   |              | 3                            | <b>—</b>                               |     |  |  |  |
|   |                    |                   |              |                              | •                                      |     |  |  |  |

## Concrete Bollard

|                    | Model R-9705-RB |      |         |           |              |     |  |
|--------------------|-----------------|------|---------|-----------|--------------|-----|--|
| MATERIAL           | WEIGHT          |      |         |           |              |     |  |
| Precast Concrete   | 220 lbs         | SIZE |         | DWG NO    |              | REV |  |
| Epoxy Coated Steel | 3 lbs           | ] C  |         | R-9705-RB |              | B2  |  |
| OUNDRY CO. LTD.    |                 |      | ) SCALE |           | SHEET 1 OF 1 |     |  |
| 2                  |                 |      |         |           | 1            |     |  |