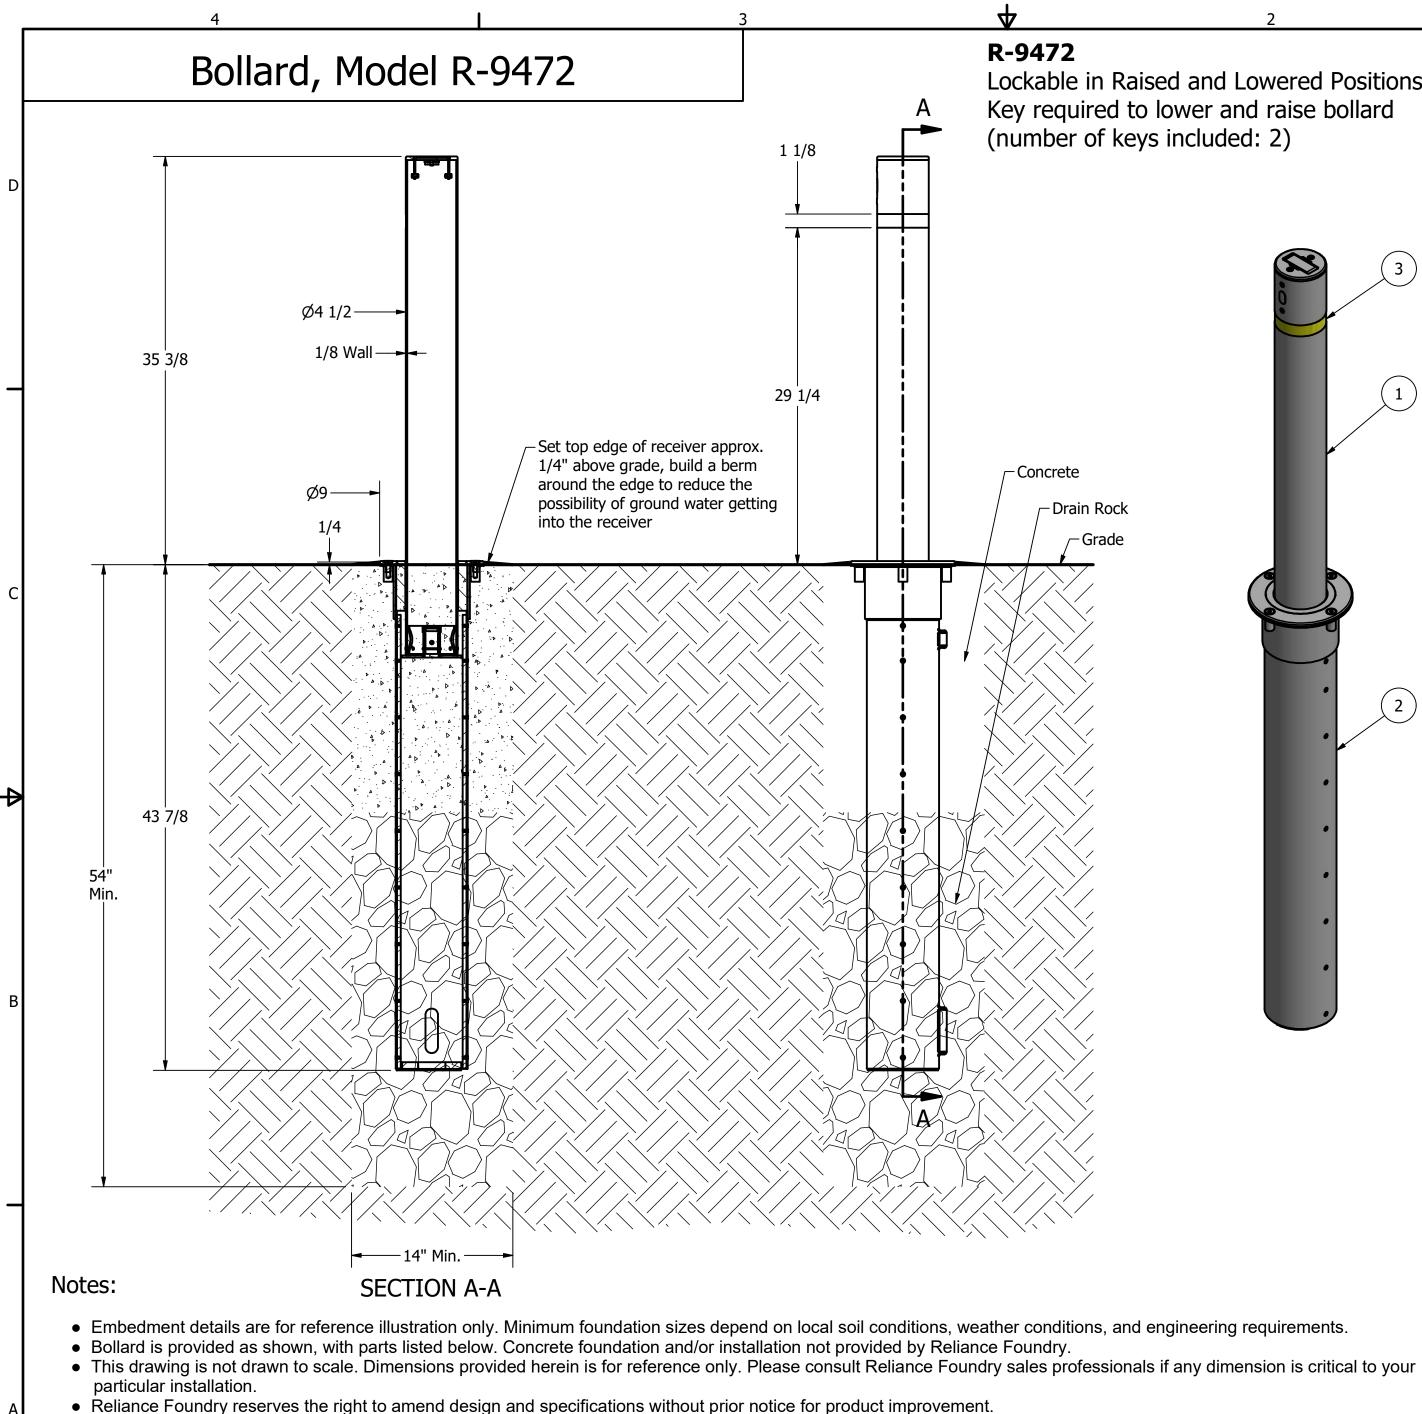

Lockable in Raised and Lowered Positions Key required to lower and raise bollard

## General Description:

The R-9472 double-locking retractable bollard allows for varying access control. It can retract flush to the ground to eliminate tripping hazards and prevent obstruction. Bollards can be locked in both extended/upright and lowered/retracted positions. A contemporary bollard that fits the aesthetic of modern landscapes, made from high-quality 316 grade stainless steel with #6 satin finish for reliable protection against corrosion. Removable and fixed installation options are also available. Choose from 1 of 4 reflector stripe colors for enhanced visibility.

## Specifications:

Height: 35 3/8"

Body Diameter: 4 1/2"

Weight: 27 lbs

Material: Stainless Steel 316

Finish: Satin Surface Finish Buffed No. 6

**Reflective Tape Options:** 

- O Yellow
- O White
- O Red
- O Blue
- None (Default)