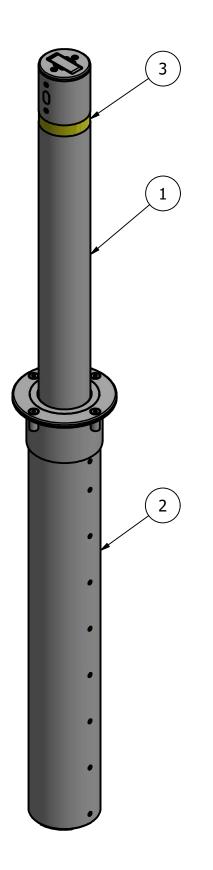

• Reliance Foundry reserves the right to amend design and specifications without prior notice for product improvement.

|                                                                                                                    |      |     |                         |      | PARTS LIST                                  |                          |
|--------------------------------------------------------------------------------------------------------------------|------|-----|-------------------------|------|---------------------------------------------|--------------------------|
|                                                                                                                    | ITEM | QTY | PART NUM                | BER  | DESCRIPTION                                 | P N                      |
|                                                                                                                    | 1    | 1   | R9472                   |      | R9472 Retractable Bollard Assembly          | Stainless Steel 316      |
|                                                                                                                    | 2    | 1   | R9472R                  |      | R9472R Retractable Bollard Receiver         | Steel Hot Dip Galvanized |
|                                                                                                                    | 3    | 1   | Reflective Tape (Option | nal) | Optional Reflective Tape, Max. 1-1/8" Width | Plastic                  |
| COPYRIGHT RESERVED THIS PLAN DRAWING AND DESIGN ARE, AND AT ALL TIMES REMAIN, THE EXCLUSIVE PROPERTY OF RELIANCE F |      |     |                         |      |                                             |                          |
|                                                                                                                    | 4    |     |                         |      | 3                                           | 4                        |
|                                                                                                                    |      |     |                         |      |                                             | •                        |

## General Description:

The R-9472 double-locking retractable bollard allows for varying access control. It can retract flush to the ground to eliminate tripping hazards and prevent obstruction. Bollards can be locked in both extended/upright and lowered/retracted positions. A contemporary bollard that fits the aesthetic of modern landscapes, made from high-quality 316 grade stainless steel with #6 satin finish for reliable protection against corrosion. Removable and fixed installation options are also available. Choose from 1 of 4 reflector stripe colors for enhanced visibility.