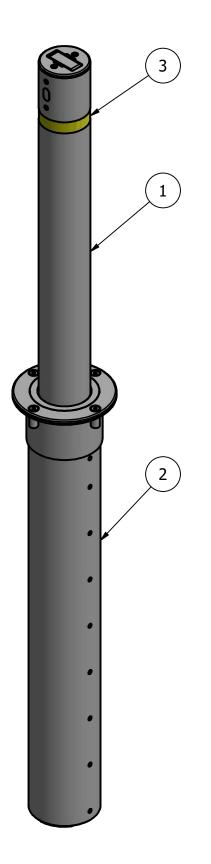

• Reliance Foundry reserves the right to amend design and specifications without prior notice for product improvement.

Α

|                                                                                                                  |     |                         |     | PARTS LIST                                  |                          |  |  |  |
|------------------------------------------------------------------------------------------------------------------|-----|-------------------------|-----|---------------------------------------------|--------------------------|--|--|--|
| ITEM                                                                                                             | QTY | PART NUME               | BER | DESCRIPTION                                 | M                        |  |  |  |
| 1                                                                                                                | 1   | R9471                   |     | R9471 Retractable Bollard Assembly          | Stainless Steel 316      |  |  |  |
| 2                                                                                                                | 1   | R9471R                  |     | R9471R Retractable Bollard Receiver         | Steel Hot Dip Galvanized |  |  |  |
| 3                                                                                                                | 1   | Reflective Tape (Option | al) | Optional Reflective Tape, Max. 1-1/8" Width | Plastic                  |  |  |  |
| COPYRIGHT RESERVED THIS PLAN DRAWING AND DESIGN ARE, AND AT ALL TIMES REMAIN, THE EXCLUSIVE PROPERTY OF RELIANCE |     |                         |     |                                             |                          |  |  |  |
| 4                                                                                                                |     |                         |     | 3                                           | 4                        |  |  |  |
|                                                                                                                  |     |                         |     |                                             |                          |  |  |  |