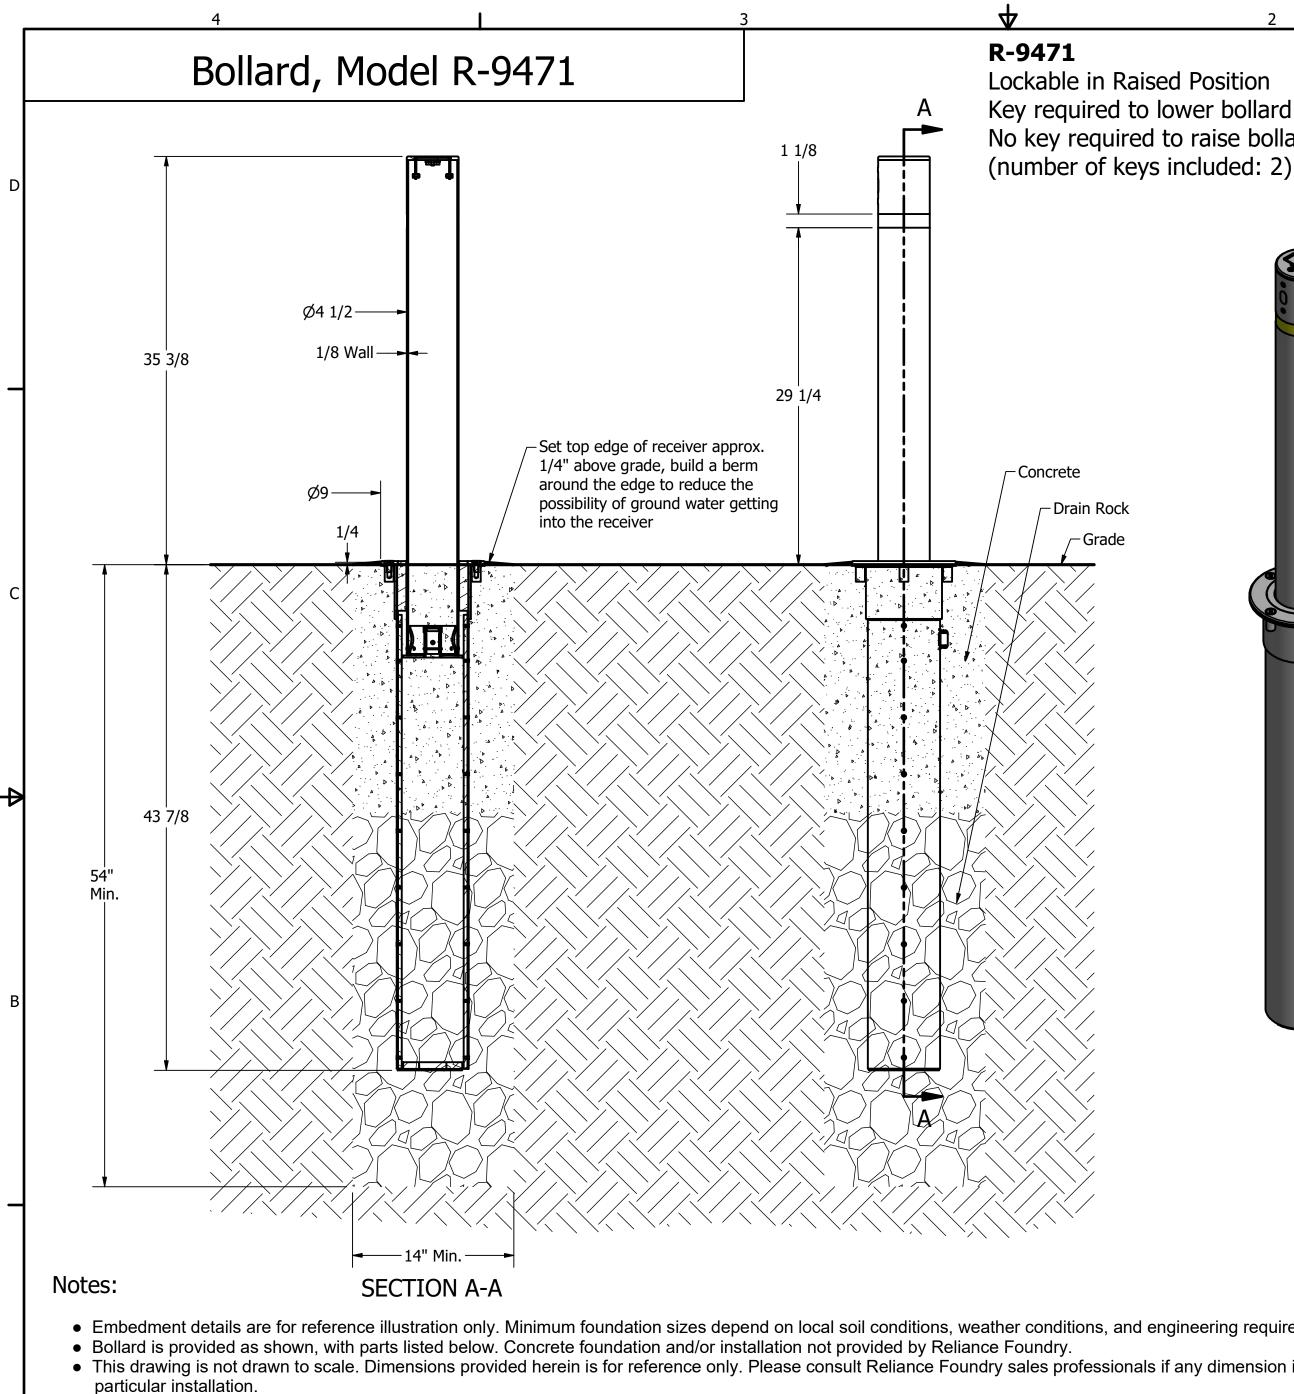

## General Description:

The R-9471 single-locking retractable bollard can retract fully below ground. It eliminates tripping hazards and obstruction by closing flush to the surface. The bollard can be locked in an extended, upright position, and lowered back down using the key. Versatile design offers alternative mountings, including removable and fixed options. A sleek, contemporary aesthetic fit for modern landscapes. High-quality 316 grade stainless steel with #6 satin finish guarantees corrosion resistance. Select from 1 of 4 reflector stripe colors for enhanced visibility.

For more information on bollard post installation, please visit: www.reliance-foundry.com/bollard/installation-bollards

## Specifications:

Height: 35 3/8"

Body Diameter: 4 1/2"

Weight: 27 lbs

Material: Stainless Steel 316

Finish: Satin Surface Finish Buffed No. 6

₽-

**Reflective Tape Options:** 