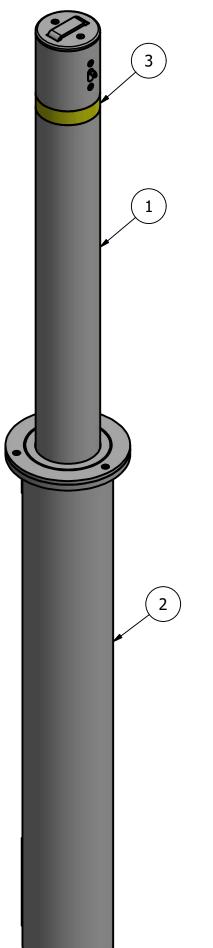

PARTS LIST PART NUMBER DESCRIPTION ITEM QTY 1 1 R8472RA R8472RA Retractable Bollard Assembly Stainless Steel 316 2 R8472R R8472R Retractable Bollard Receiver Steel Hot Dip Galvanized 1 Optional Reflective Tape, Max. 1-1/8" Width 3 Reflective Tape (Optional) Plastic 1 THIS PLAN DRAWING AND DESIGN ARE, AND AT ALL TIMES REMAIN, THE EXCLUSIVE PROPERTY OF RELIANCE F COPYRIGHT RESERVED 4 4