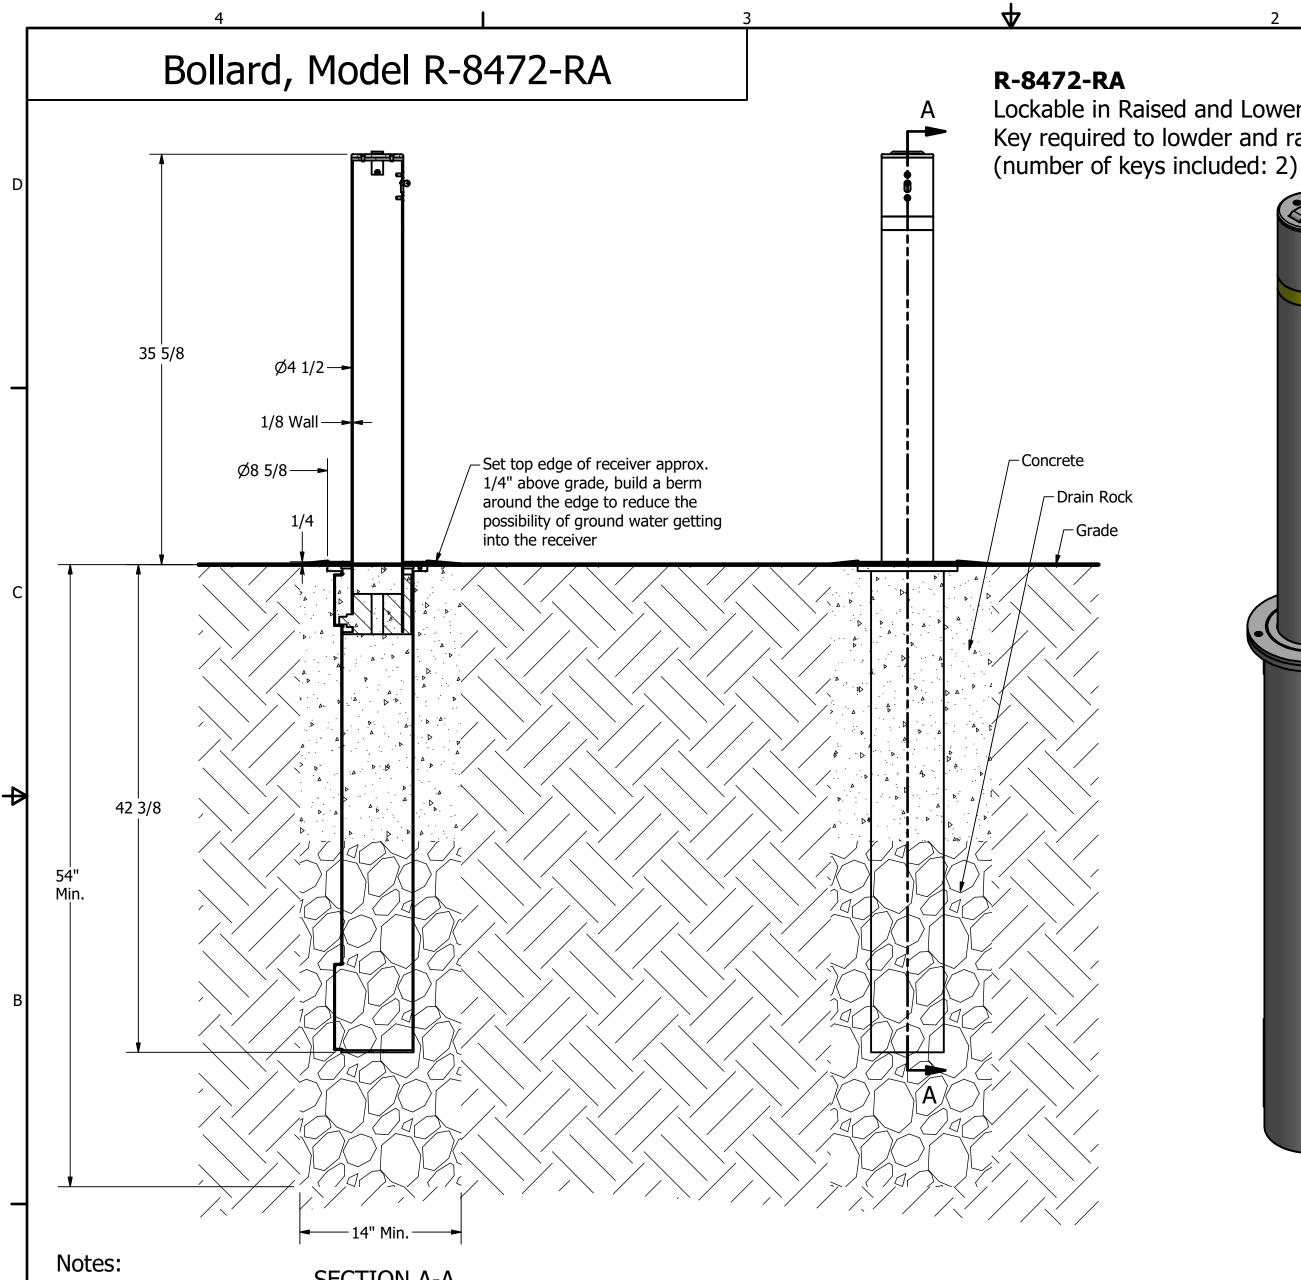

## **SECTION A-A**

- Embedment details are for reference illustration only. Minimum foundation sizes depend on local soil conditions, weather conditions, and er
- Bollard is provided as shown, with parts listed below. Concrete foundation and/or installation not provided by Reliance Foundry. • This drawing is not drawn to scale. Dimensions provided herein is for reference only. Please consult Reliance Foundry sales professionals
- particular installation.
- Reliance Foundry reserves the right to amend design and specifications without prior notice for product improvement.

Lockable in Raised and Lowered Position Key required to lowder and raise bollard

## Specifications:

Height: 35 5/8"

Body Diameter: 4 1/2"

Weight: 24 lbs

Material: Stainless Steel 316

Finish: Polyester Powder Coated See Reliance Foundry's standard color options at www.reliance-foundry.com/bollard/colors-bollards