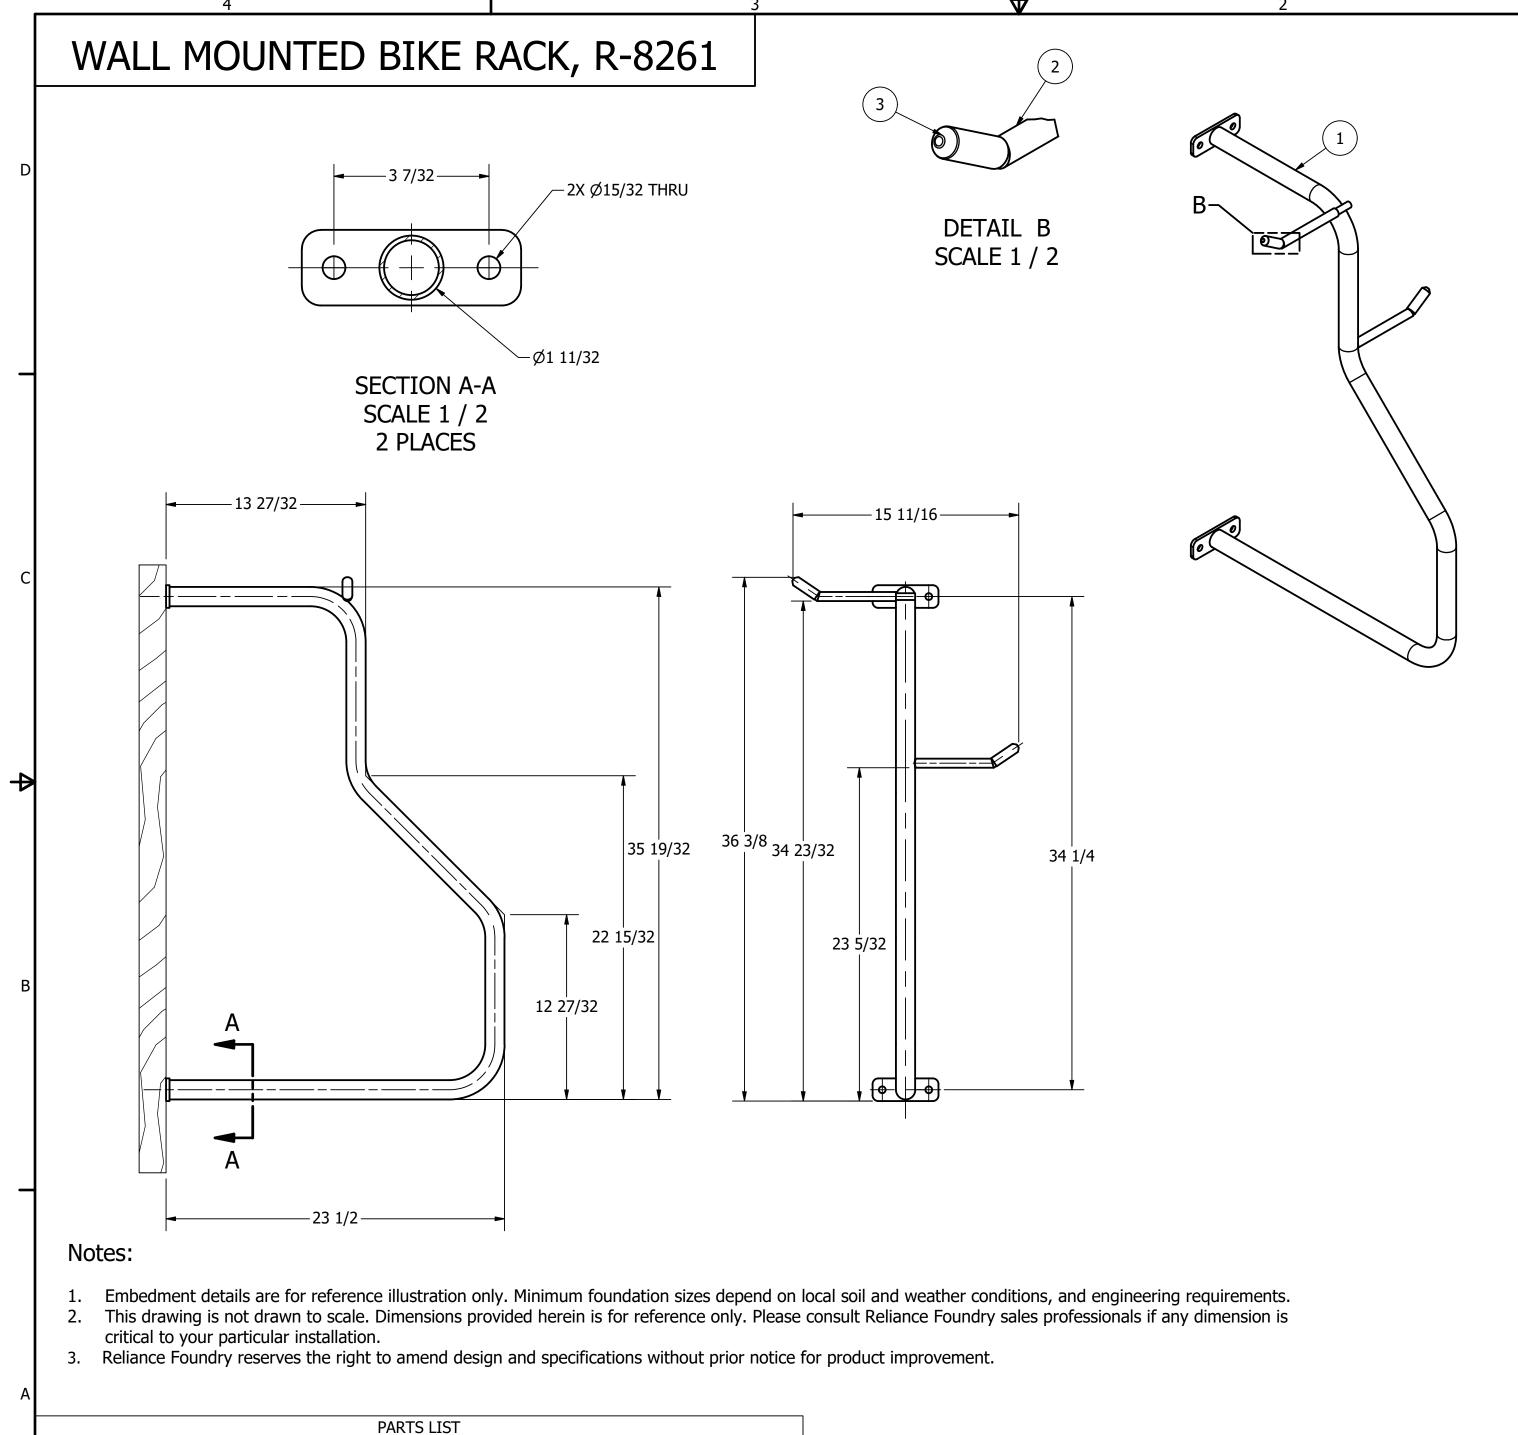

### **Specifications:**

Height : 36 3/8

Weight : 9.42lbs(4.27kg)

FRAME, WALL MOUNTEDBIKE RACK

SLEEVE, HOOKHANGER HOOK

END CAP, WALL MOUNTED BIKE RACK

PART NUMBER

R8261-001

R8261-002

R8261-003

ITEM | QTY |

3

1

2

2

2

\_\_\_\_\_\_

1