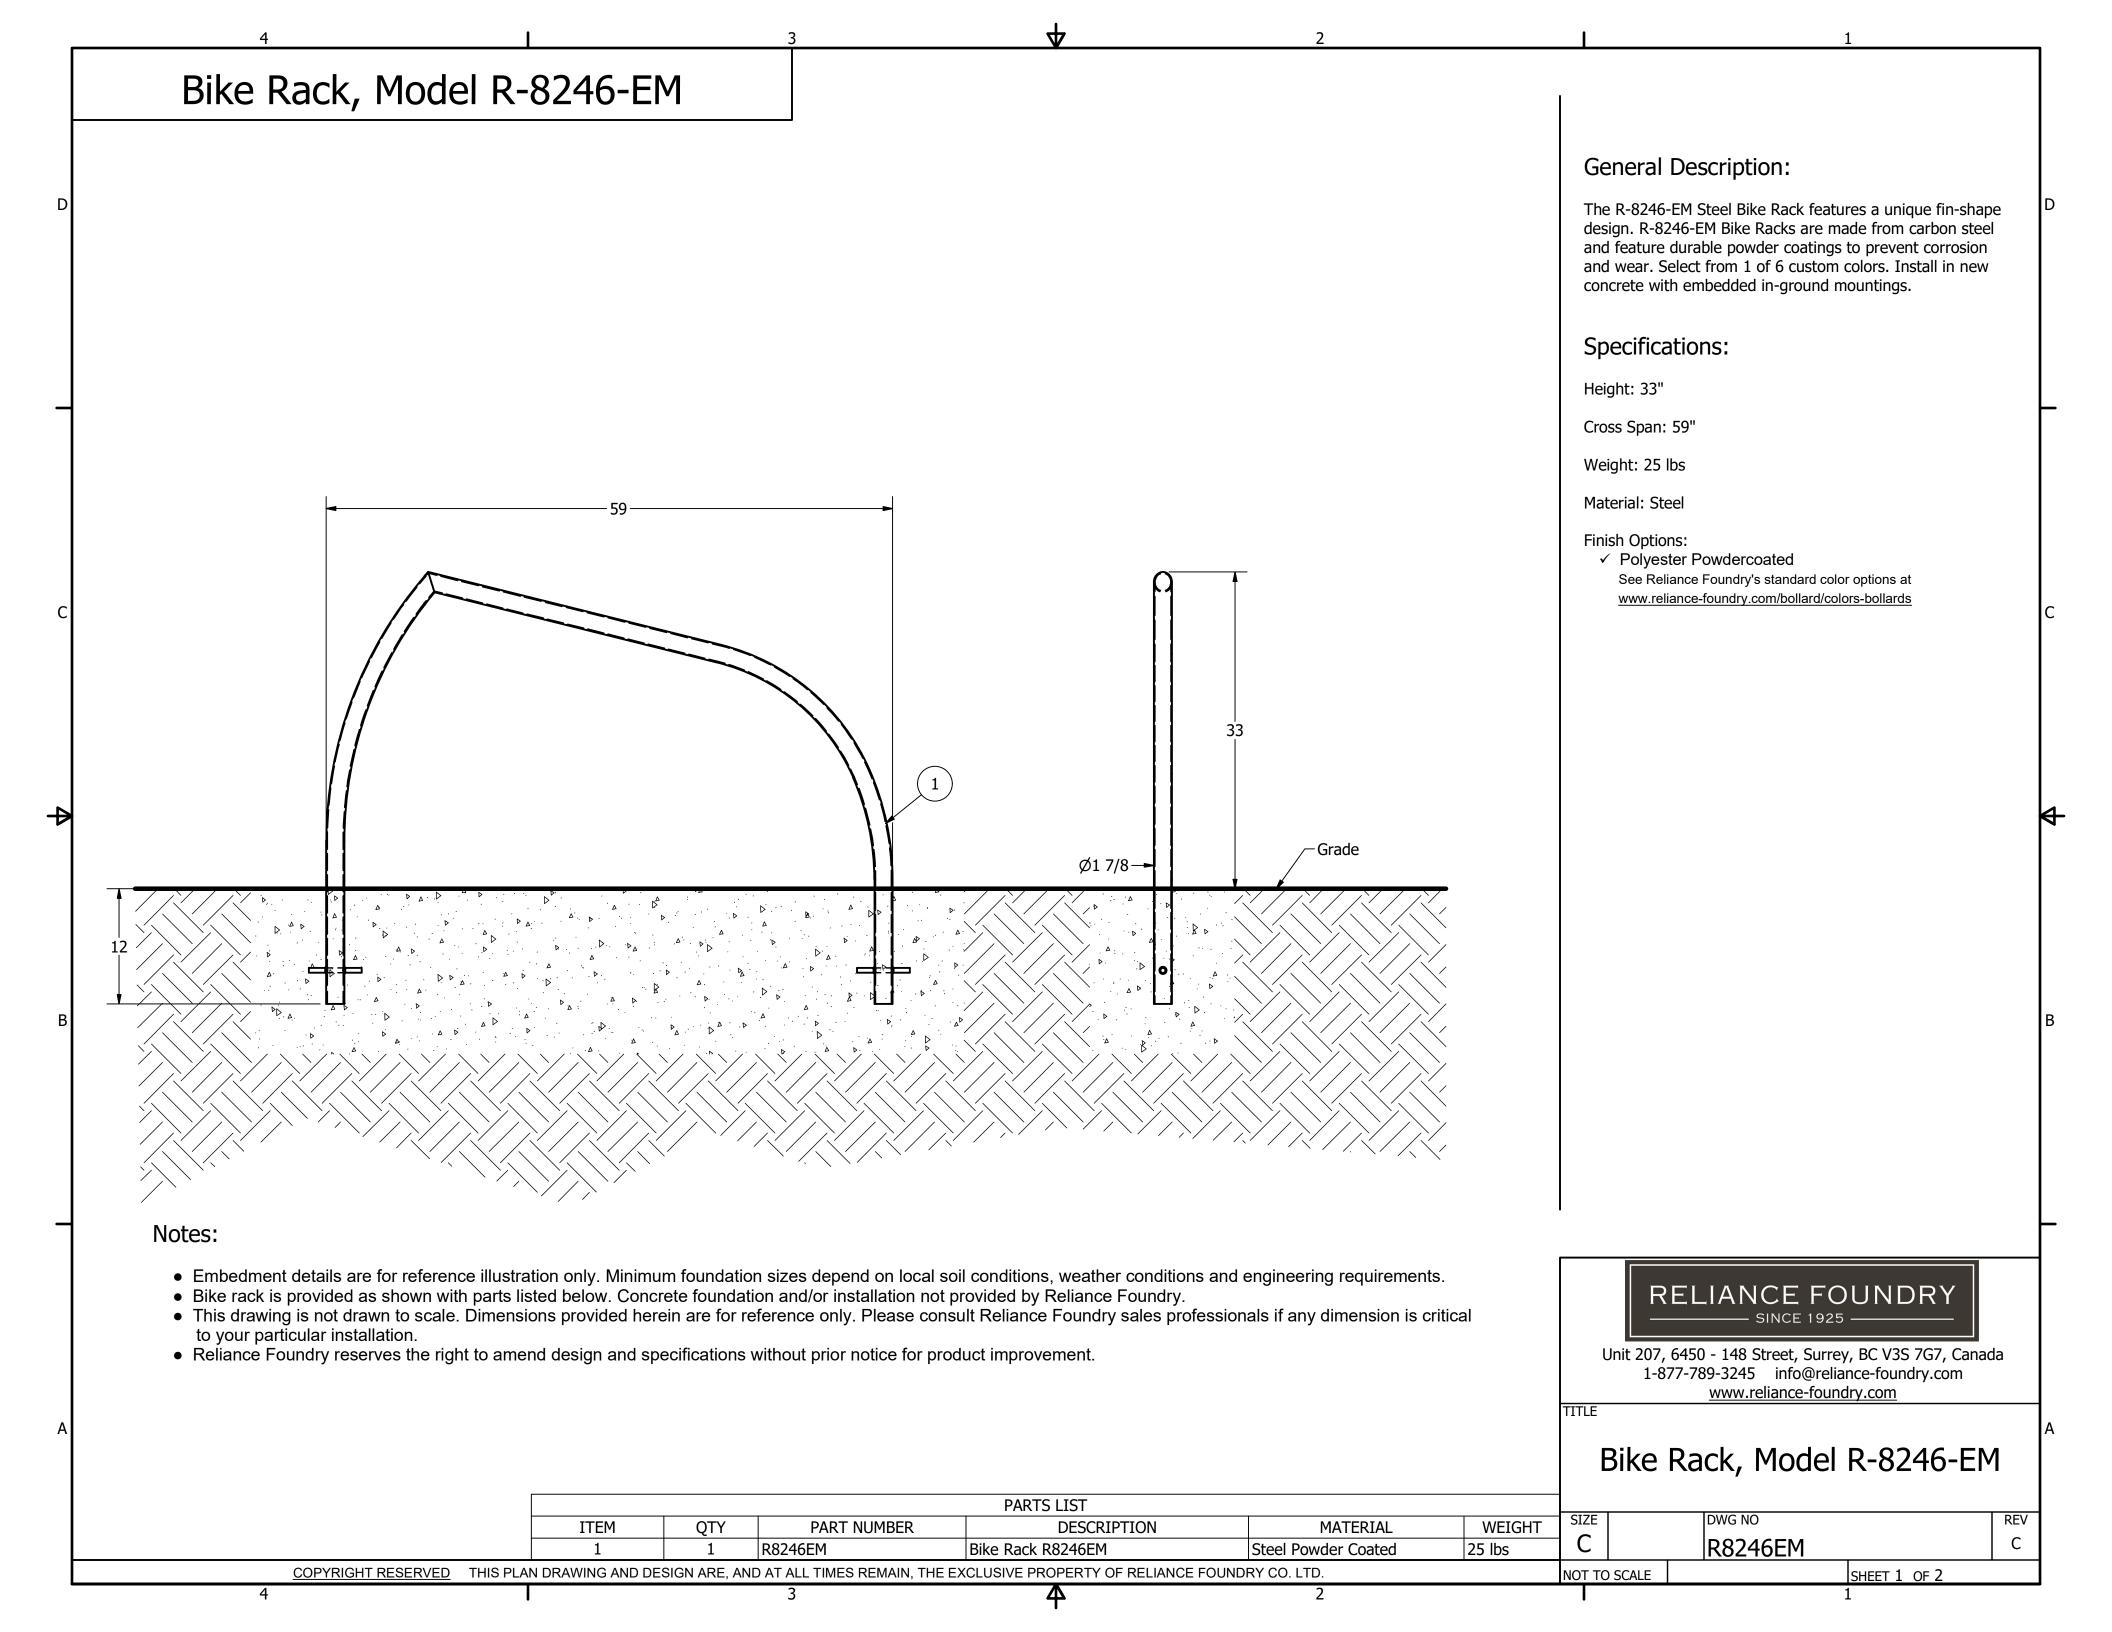

## General Description:

The R-8246-FL Steel Bike Rack features a unique fin-shape design. R-8246-FL Bike Racks are made from carbon steel and feature durable powder coatings to prevent corrosion and wear. Select from 1 of 6 custom colors. Flanged base is easy to install in existing concrete with drop-in anchors.

## Specifications:

Height: 33"

Cross Span: 59"

Weight: 25 lbs

Material: Steel

Finish Options:

✓ Polyester Powdercoated

See Peliance Foundry's standard

## Notes:

- Embedment details are for reference illustration only. Minimum foundation sizes depend on local soil conditions, weather conditions and engineering requirements.
- Bike rack is provided as shown with parts listed below. Concrete foundation and/or installation not provided by Reliance Foundry.
- This drawing is not drawn to scale. Dimensions provided herein are for reference only. Please consult Reliance Foundry sales professionals if any dimension is critical to your particular installation.
- Reliance Foundry reserves the right to amend design and specifications without prior notice for product improvement.