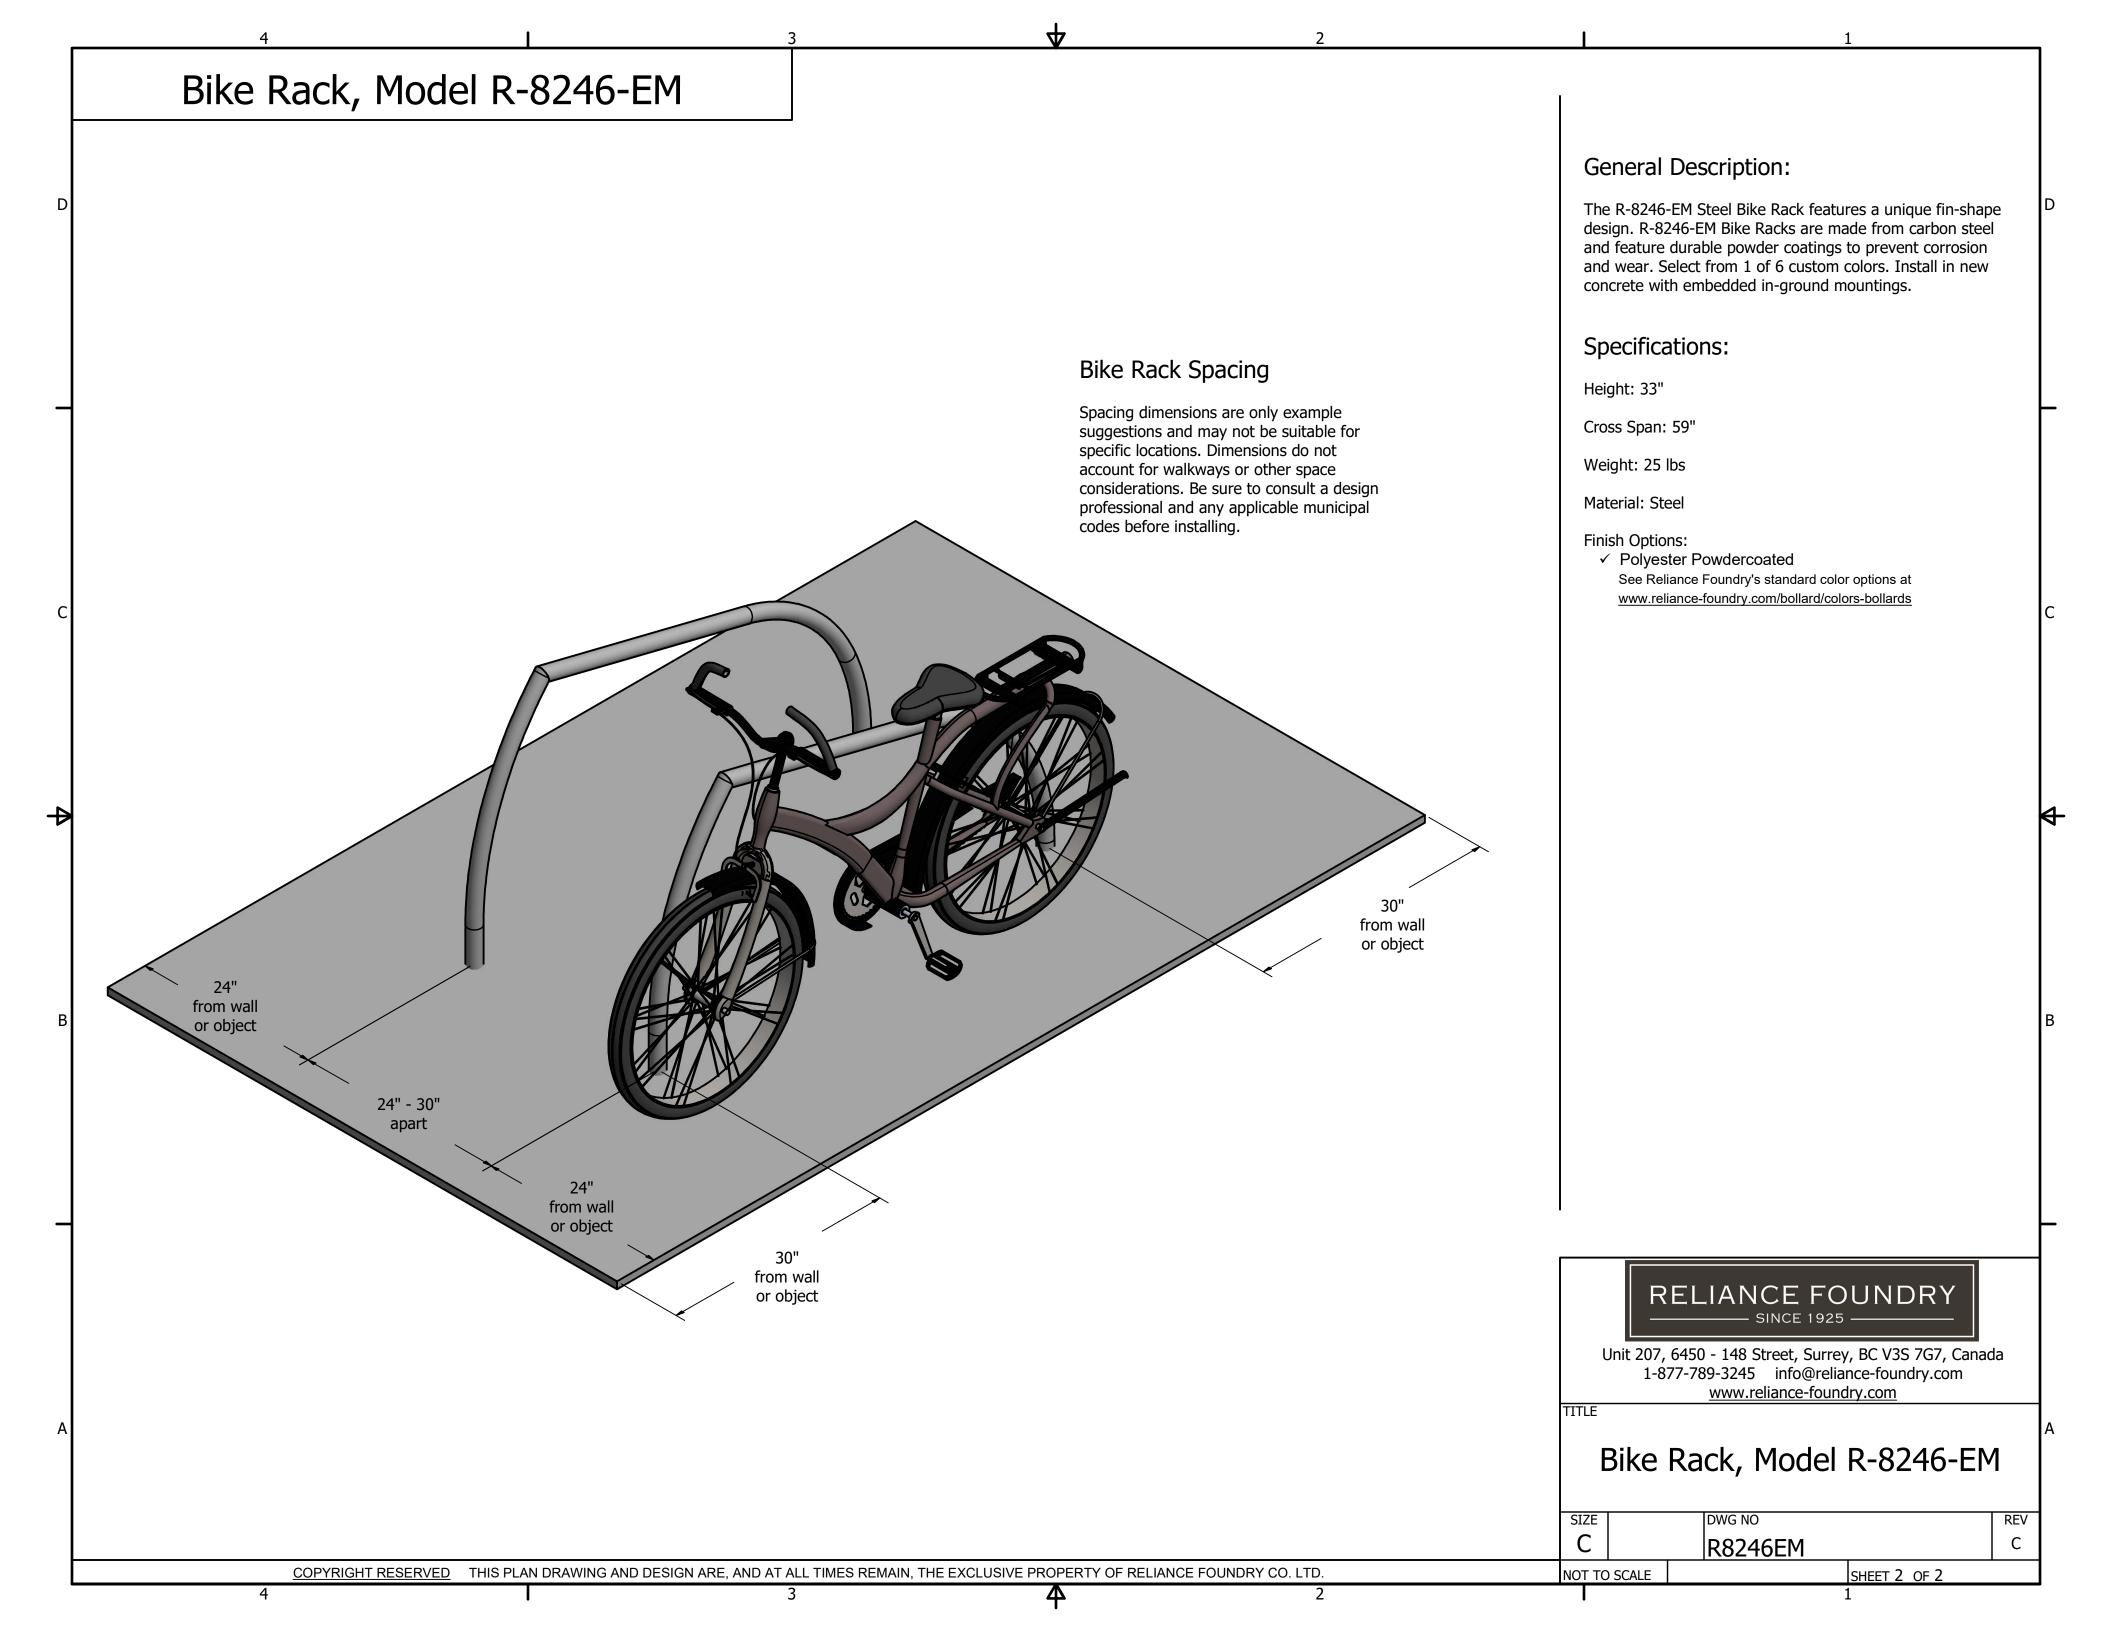

## General Description:

The R-8246-FL Steel Bike Rack features a unique fin-shape design. R-8246-FL Bike Racks are made from carbon steel and feature durable powder coatings to prevent corrosion and wear. Select from 1 of 6 custom colors. Flanged base is easy to install in existing concrete with drop-in anchors.

## Specifications:

Height: 33"

Cross Span: 59"

Weight: 25 lbs

Material: Steel

Finish Options:

✓ Polyester Powdercoated

See Peliance Foundry's standard