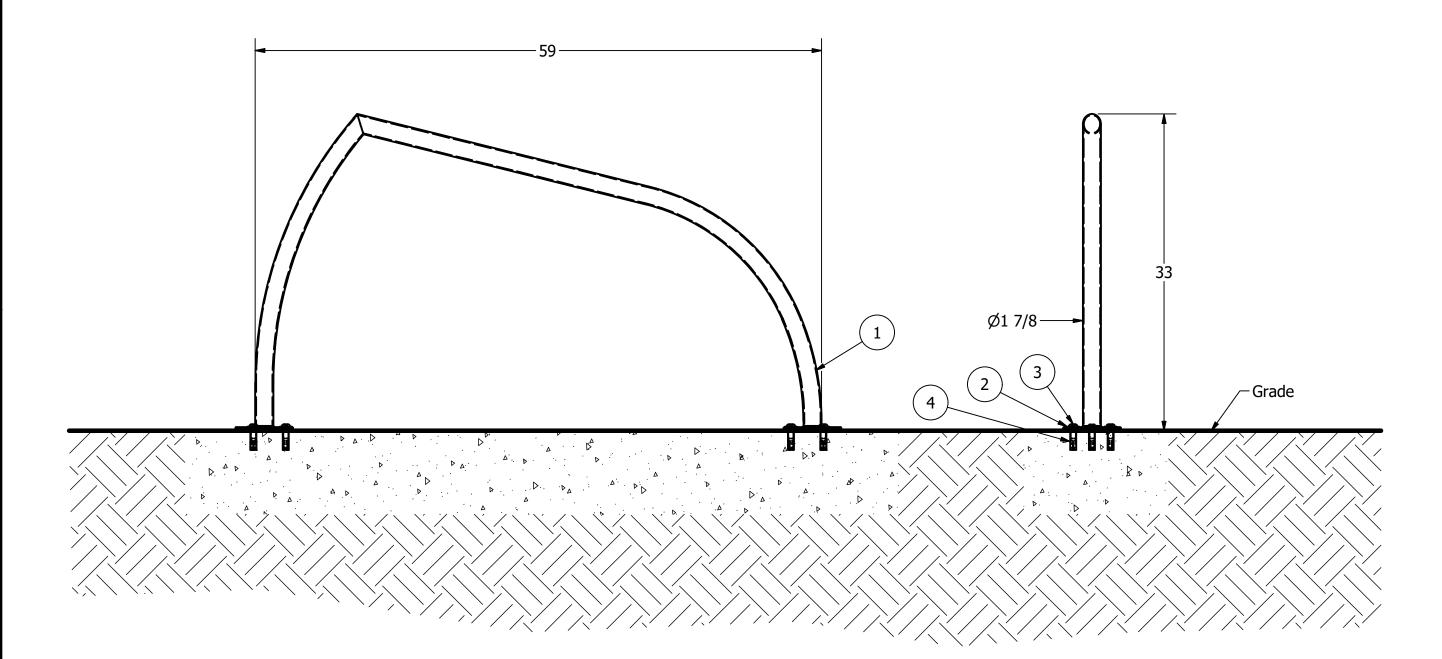

Bike Rack, Model R-8246-FL

Drop-in Anchor Installation:

- 1) Use a carbide tip drill bit (conforming to ANSI B 212.15) to drill 5/8" x 2" hole (dia. x depth)
- 2) Clean drill hole of debris
- 3) Insert anchor into drill hole
- 4) Use hammer and proper setting tool\* (for 1/2" Drop-In Anchor from UCAN) to drive plug down
- 5) Fasten button head screw (Maximum torque 22 ft x lbf)
- \* Substitute a narrow punch tool at installer's risk

## General Description:

The R-8246-FL Steel Bike Rack features a unique fin-shape design. R-8246-FL Bike Racks are made from carbon steel and feature durable powder coatings to prevent corrosion and wear. Select from 1 of 6 custom colors. Flanged base is easy to install in existing concrete with drop-in anchors.

## Specifications:

Height: 33"

Cross Span: 59"

Weight: 25 lbs

Material: Steel

Finish Options:

✓ Polyester Powdercoated

See Peliance Foundry's standard

PARTS LIST DESCRIPTION ITEM QTY PART NUMBER **MATERIAL** WEIGHT Bike Rack R8246FL R8246FL Steel Powder Coated 25 lbs 1 1 2 6 Stainless Steel Washer 1/2" Stainless Steel Washer 1/2" OD 1 1/4" Thick .05" Stainless Steel 3 6 Button Head Bolt 1/2" x 1 1/4" Hexagon Socket Button Head Cap Bolt 1/2" x 1 1/4" - requires 5/16" hex key 1/8 lbs Stainless Steel Drop-in Concrete Insert 1/2" Drop-in Concrete Insert 1/2" - requires 5/8" x 2" hole (dia. x depth) Steel Plated 1/8 lbs 6