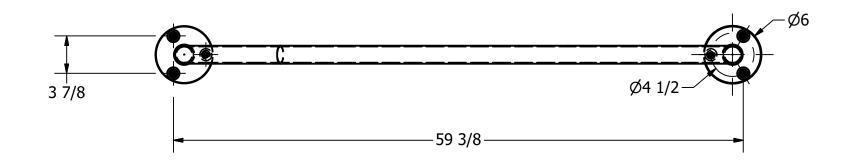

PARTS LIST DESCRIPTION ITEM QTY PART NUMBER **MATERIAL** WEIGHT Bike Rack R8246FL R8246FL Steel Powder Coated 25 lbs 1 1 2 6 Stainless Steel Washer 1/2" Stainless Steel Washer 1/2" OD 1 1/4" Thick .05" Stainless Steel 3 6 Button Head Bolt 1/2" x 1 1/4" Hexagon Socket Button Head Cap Bolt 1/2" x 1 1/4" - requires 5/16" hex key 1/8 lbs Stainless Steel Drop-in Concrete Insert 1/2" Drop-in Concrete Insert 1/2" - requires 5/8" x 2" hole (dia. x depth) Steel Plated 1/8 lbs 6