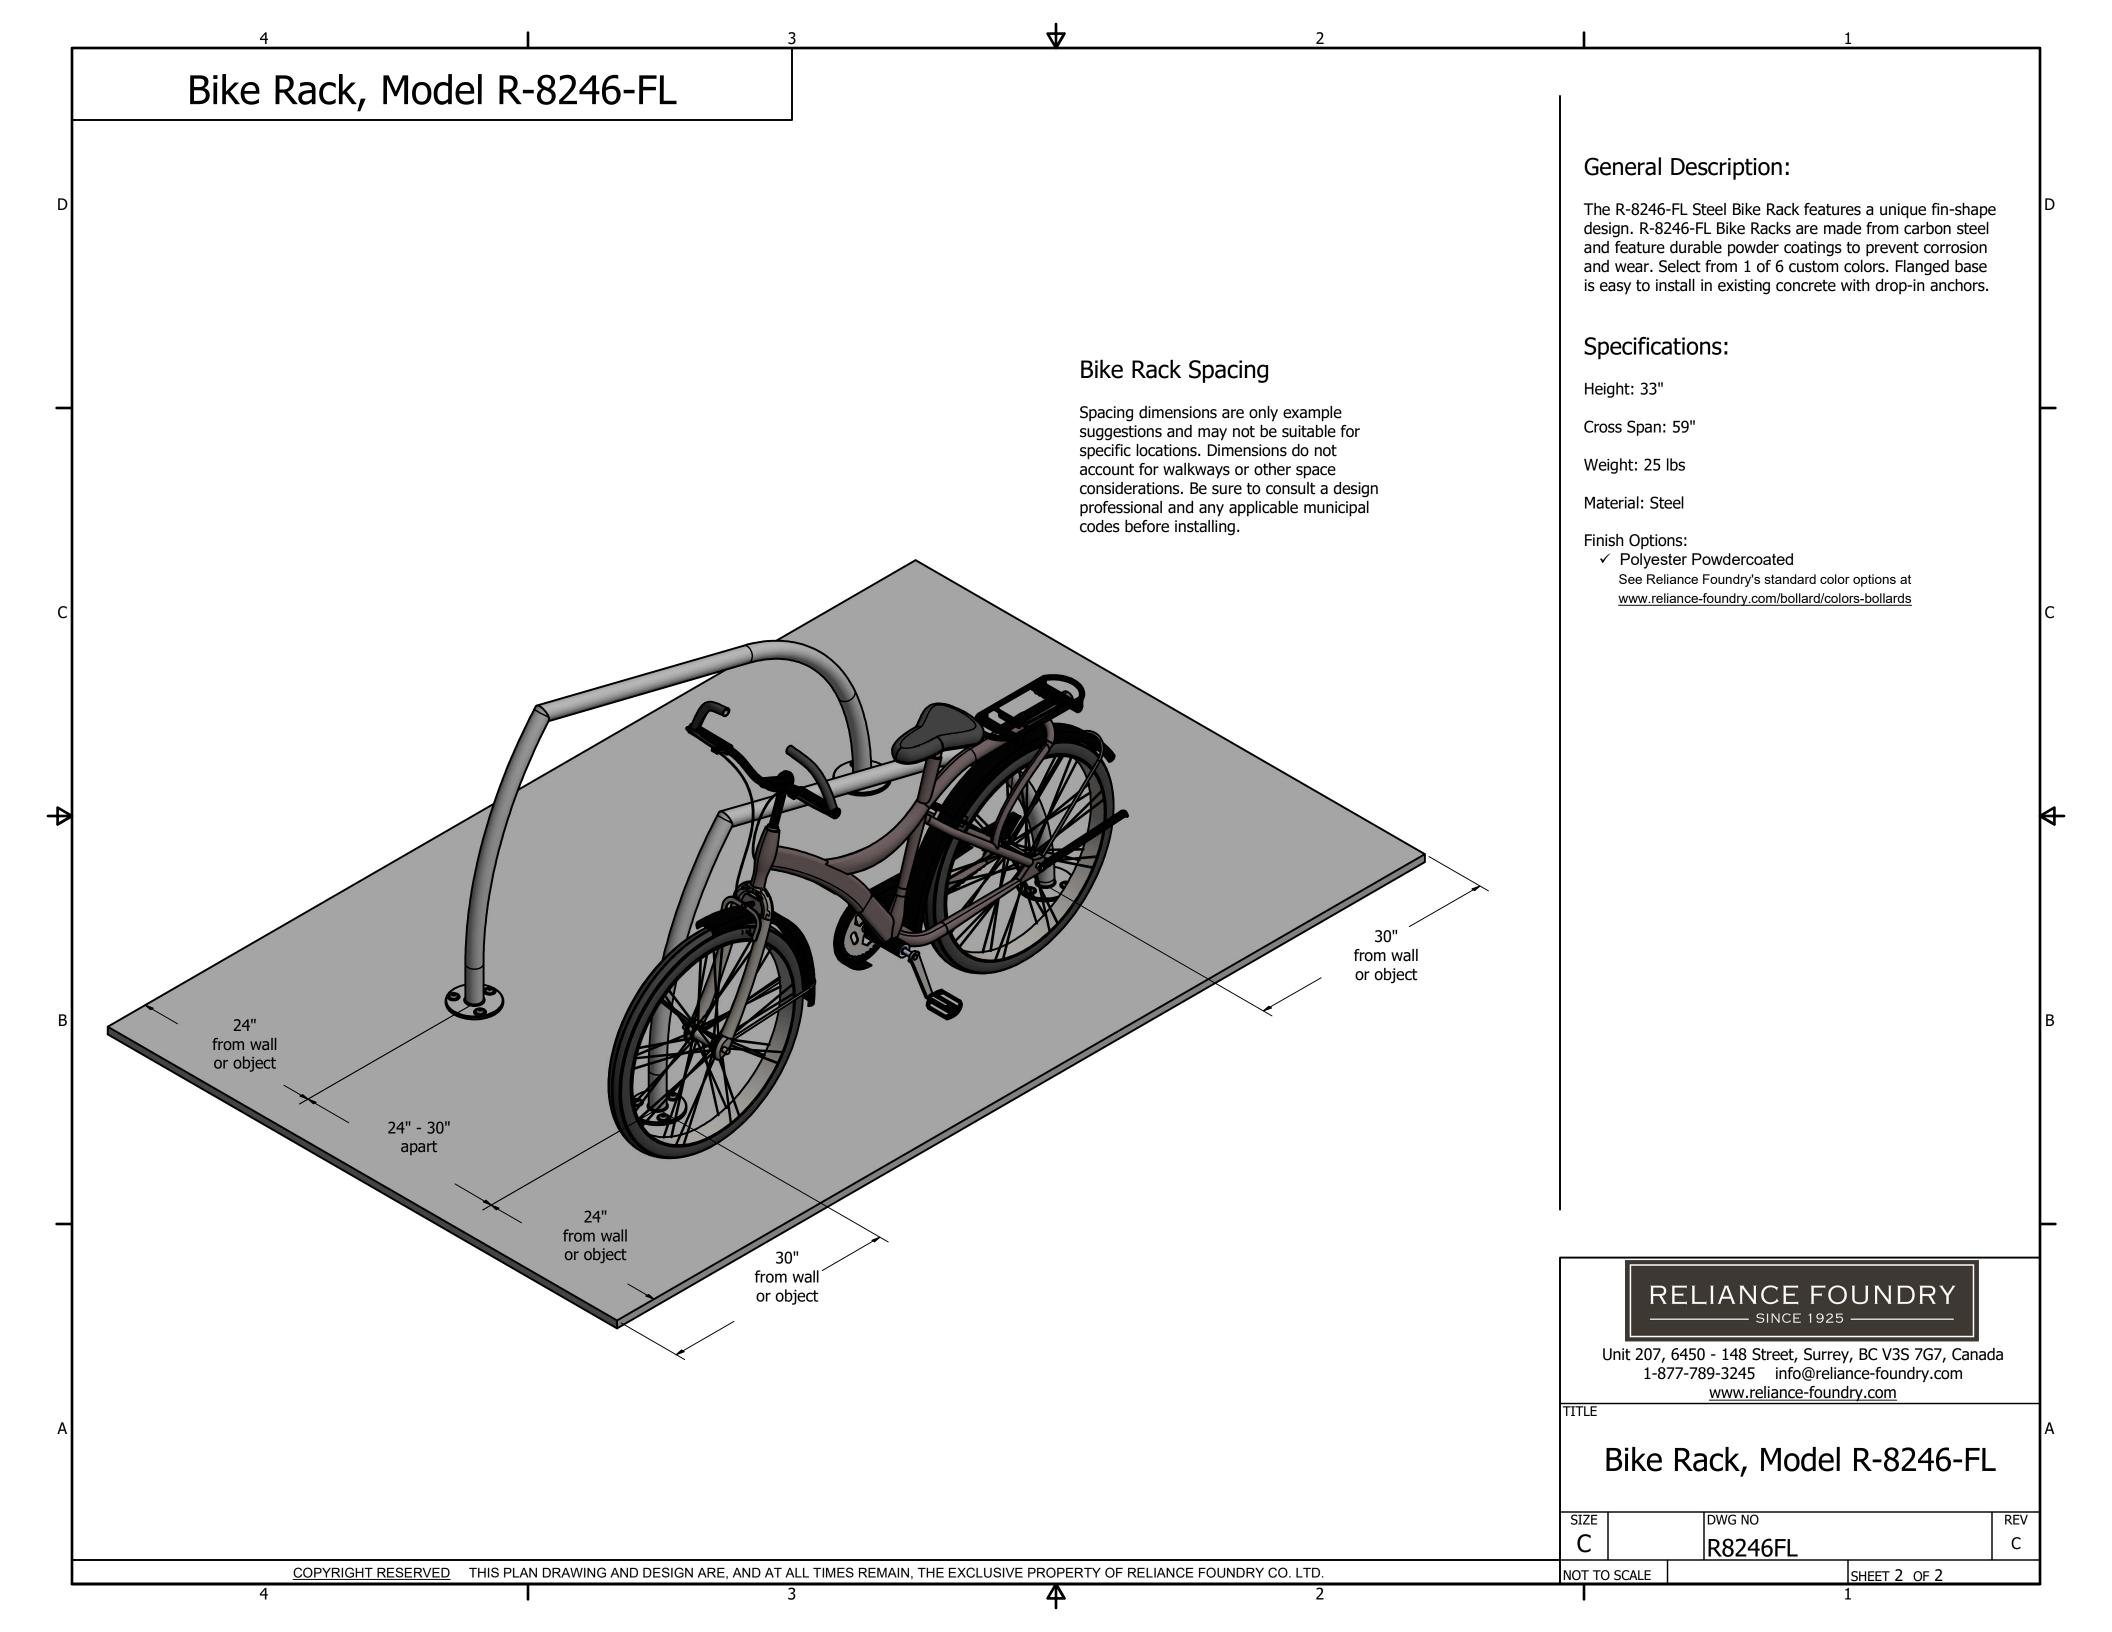

## General Description:

The R-8246-FL Steel Bike Rack features a unique fin-shape design. R-8246-FL Bike Racks are made from carbon steel and feature durable powder coatings to prevent corrosion and wear. Select from 1 of 6 custom colors. Flanged base is easy to install in existing concrete with drop-in anchors.

## Specifications:

Height: 33"

Cross Span: 59"

Weight: 25 lbs

Material: Steel

Finish Options:

✓ Polyester Powdercoated

See Peliance Foundry's standard

See Reliance Foundry's standard color options at <a href="https://www.reliance-foundry.com/bollard/colors-bollards">www.reliance-foundry.com/bollard/colors-bollards</a>