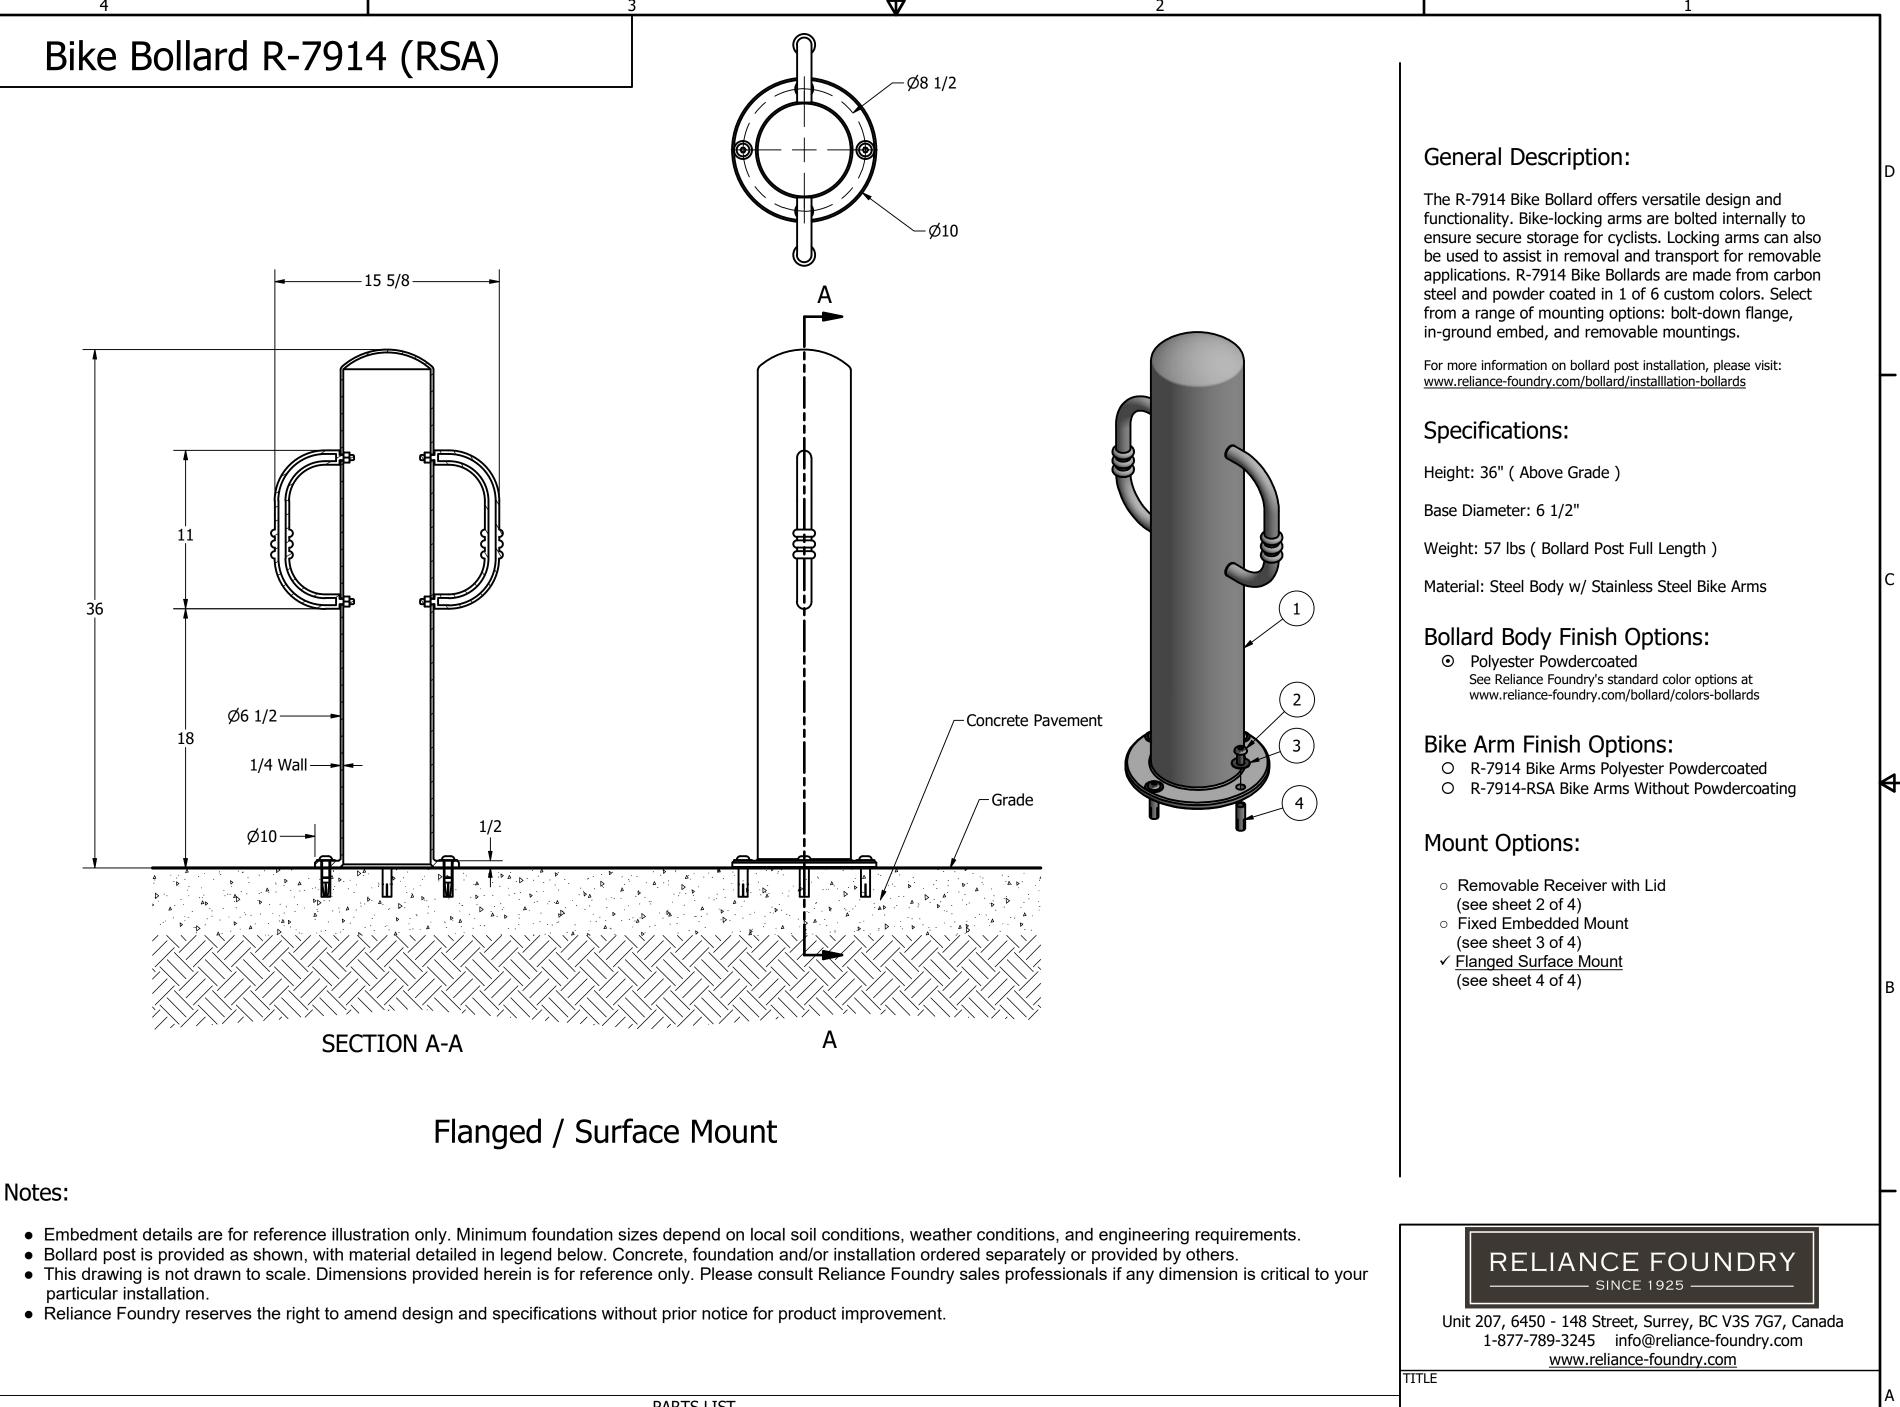

COPYRIGHT RESERVED THIS PLAN DRAWING AND DESIGN ARE, AND AT ALL TIMES REMAIN, THE EXCLUSIVE PROPERTY OF RELIANCE FOUNDRY CO. LTD.

3 4 2

1

| PARTS LIST                                                                                                                        |     |                                |                                                                            |                                             |         |              | •                     |     |
|-----------------------------------------------------------------------------------------------------------------------------------|-----|--------------------------------|----------------------------------------------------------------------------|---------------------------------------------|---------|--------------|-----------------------|-----|
| ITEM                                                                                                                              | QTY | PART NUMBER                    | DESCRIPTION                                                                | MATERIAL                                    | WEIGHT  | ] Bik        | e Bollard R-7914 (RSA | .)  |
| 1                                                                                                                                 | 1   | R7914 Flanged Bollard          | R7914 Flanged Bollard Assembly                                             | Steel Body w/ 316 Stainless Steel Bike Arms | 53 lbs  |              | •                     | ,   |
| 2                                                                                                                                 | 4   | Button Head Bolt 1/2" x 1 1/4" | Hexagon Socket Button Head Cap Bolt 1/2" x 1 1/4" - requires 5/16" hex key | Stainless Steel                             | 1/8 lbs |              | Tana ara              |     |
| 3                                                                                                                                 | 4   | Stainless Steel Washer 1/2"    | Stainless Steel Washer 1/2" OD 1 1/4" Thick .05"                           | Stainless Steel                             |         | SIZE         | DWG NO                | REV |
| 4                                                                                                                                 | 4   | Drop-in Concrete Insert 1/2"   | Drop-in Concrete Insert 1/2" - requires 5/8" x 2" hole (dia. x depth)      | Steel Plated                                | 1/8 lbs | ] C          | R-7914 (RSA)          | C4  |
| COPYRIGHT RESERVED THIS PLAN DRAWING AND DESIGN ARE, AND AT ALL TIMES REMAIN, THE EXCLUSIVE PROPERTY OF RELIANCE FOUNDRY CO. LTD. |     |                                |                                                                            |                                             |         | NOT TO SCALE | SHEET 4 OF 4          |     |