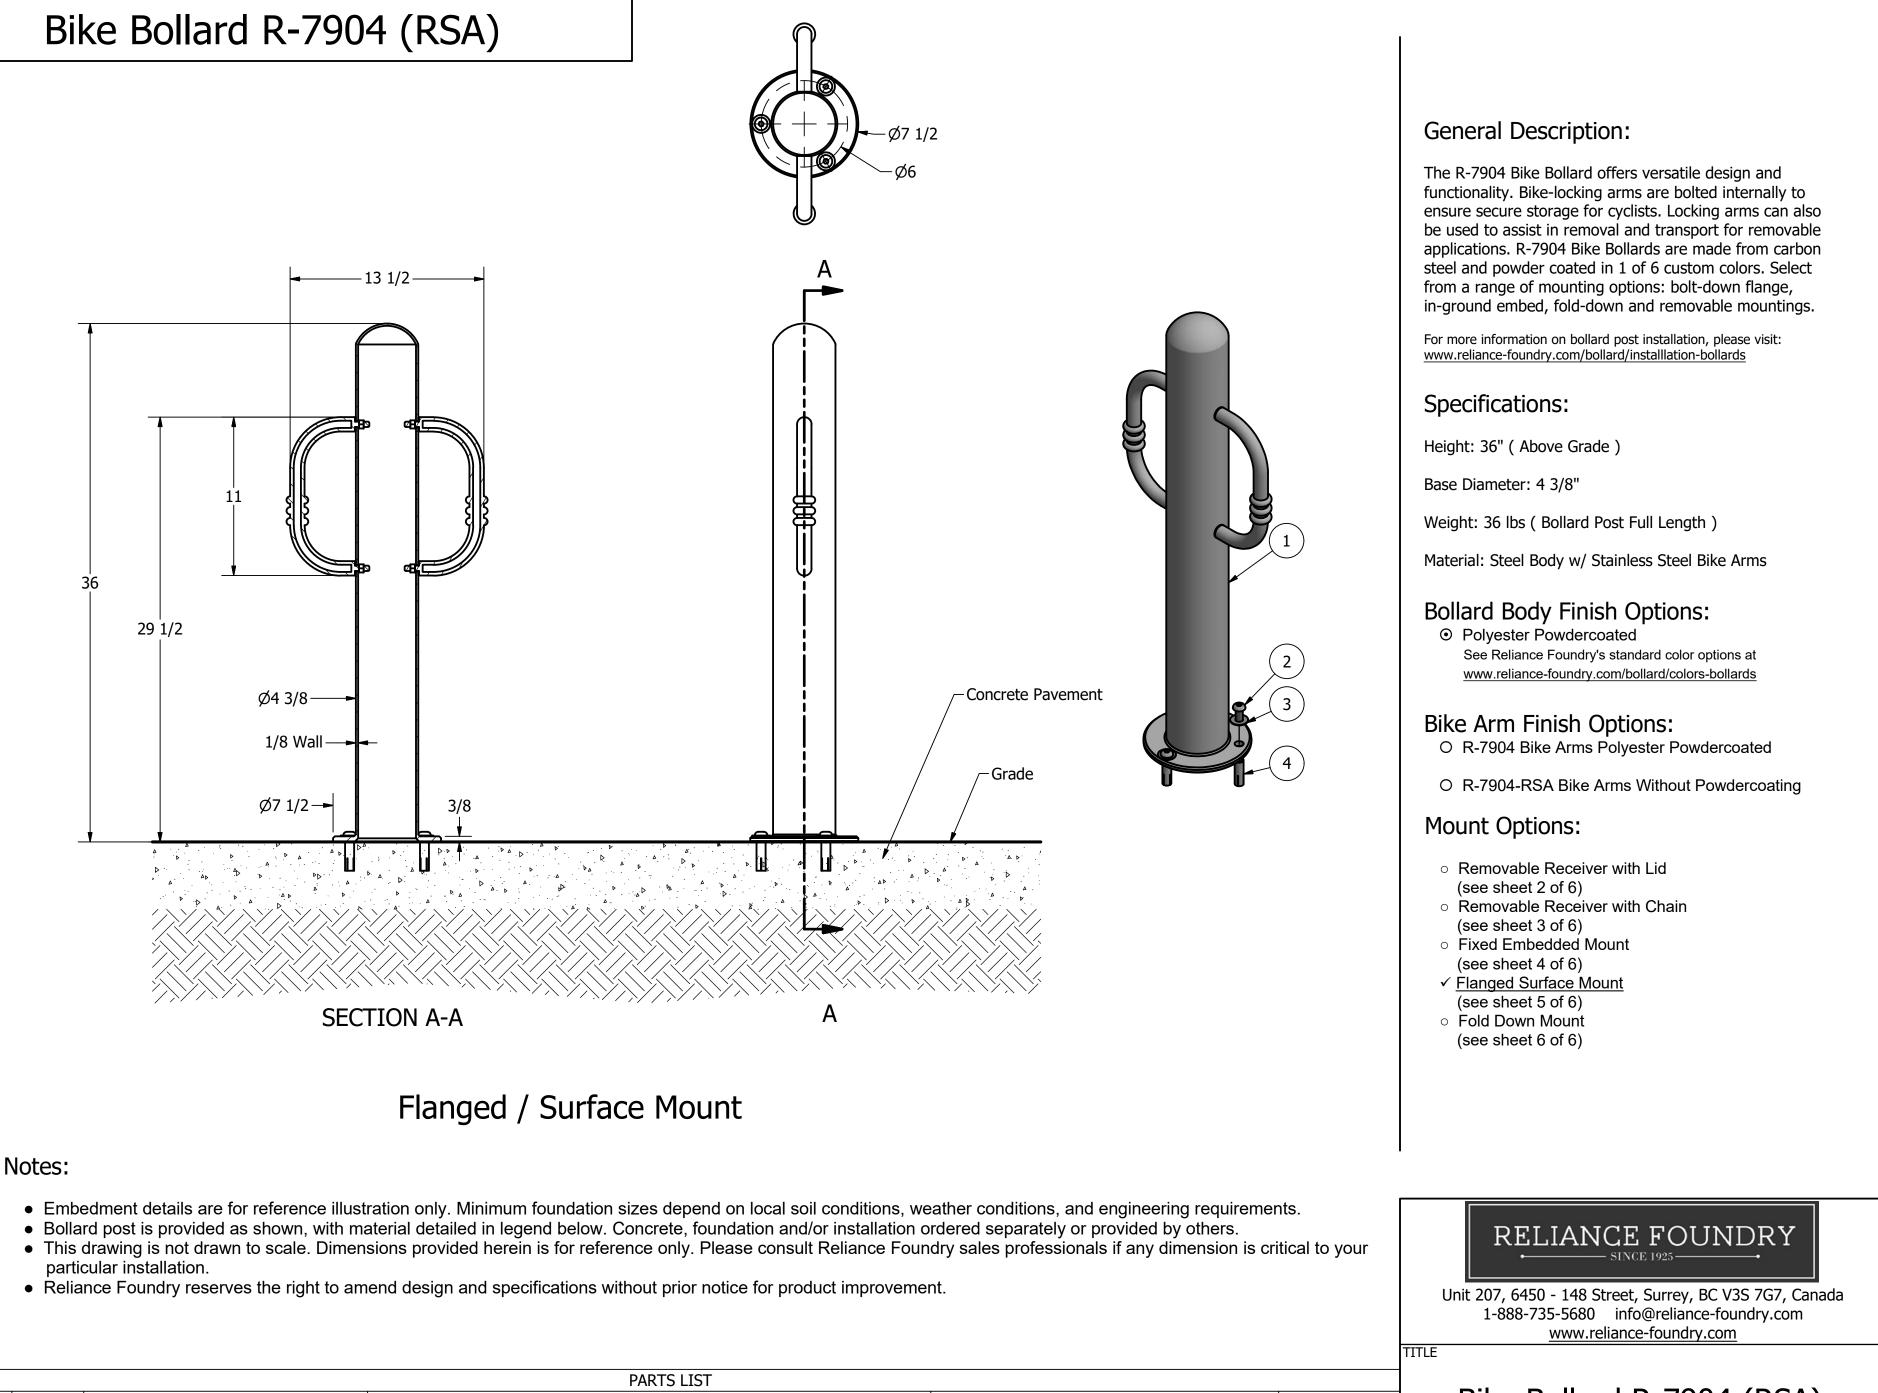

Bike Bollard R-7904 (RSA)

DWG NO R-7904 (RSA) C2 NOT TO SCALE

THIS PLAN DRAWING AND DESIGN ARE, AND AT ALL TIMES REMAIN, THE EXCLUSIVE PROPERTY OF RELIANCE FOUNDRY CO. LTD.

SHEET 1 OF 6

**4** 2

Bike Bollard R-7904 (RSA) ITEM QTY PART NUMBER **DESCRIPTION MATERIAL** WEIGHT R7904 Flanged Bollard R7904 Flanged Bollard Assembly Steel Body w/ 316 Stainless Steel Bike Arms 35 lbs 1 2 Hexagon Socket Button Head Cap Bolt 1/2" x 1 1/4" - requires 5/16" hex key 3 Button Head Bolt 1/2" x 1 1/4" Stainless Steel 1/8 lbs DWG NO 3 Stainless Steel Washer 1/2" Stainless Steel Washer 1/2" OD 1 1/4" Thick .05" Stainless Steel R-7904 (RSA) C2 Steel Plated 4 Drop-in Concrete Insert 1/2" Drop-in Concrete Insert 1/2" - requires 5/8" x 2" hole (dia. x depth) 1/8 lbs THIS PLAN DRAWING AND DESIGN ARE, AND AT ALL TIMES REMAIN, THE EXCLUSIVE PROPERTY OF RELIANCE FOUNDRY CO. LTD. COPYRIGHT RESERVED NOT TO SCALE SHEET 5 OF 6