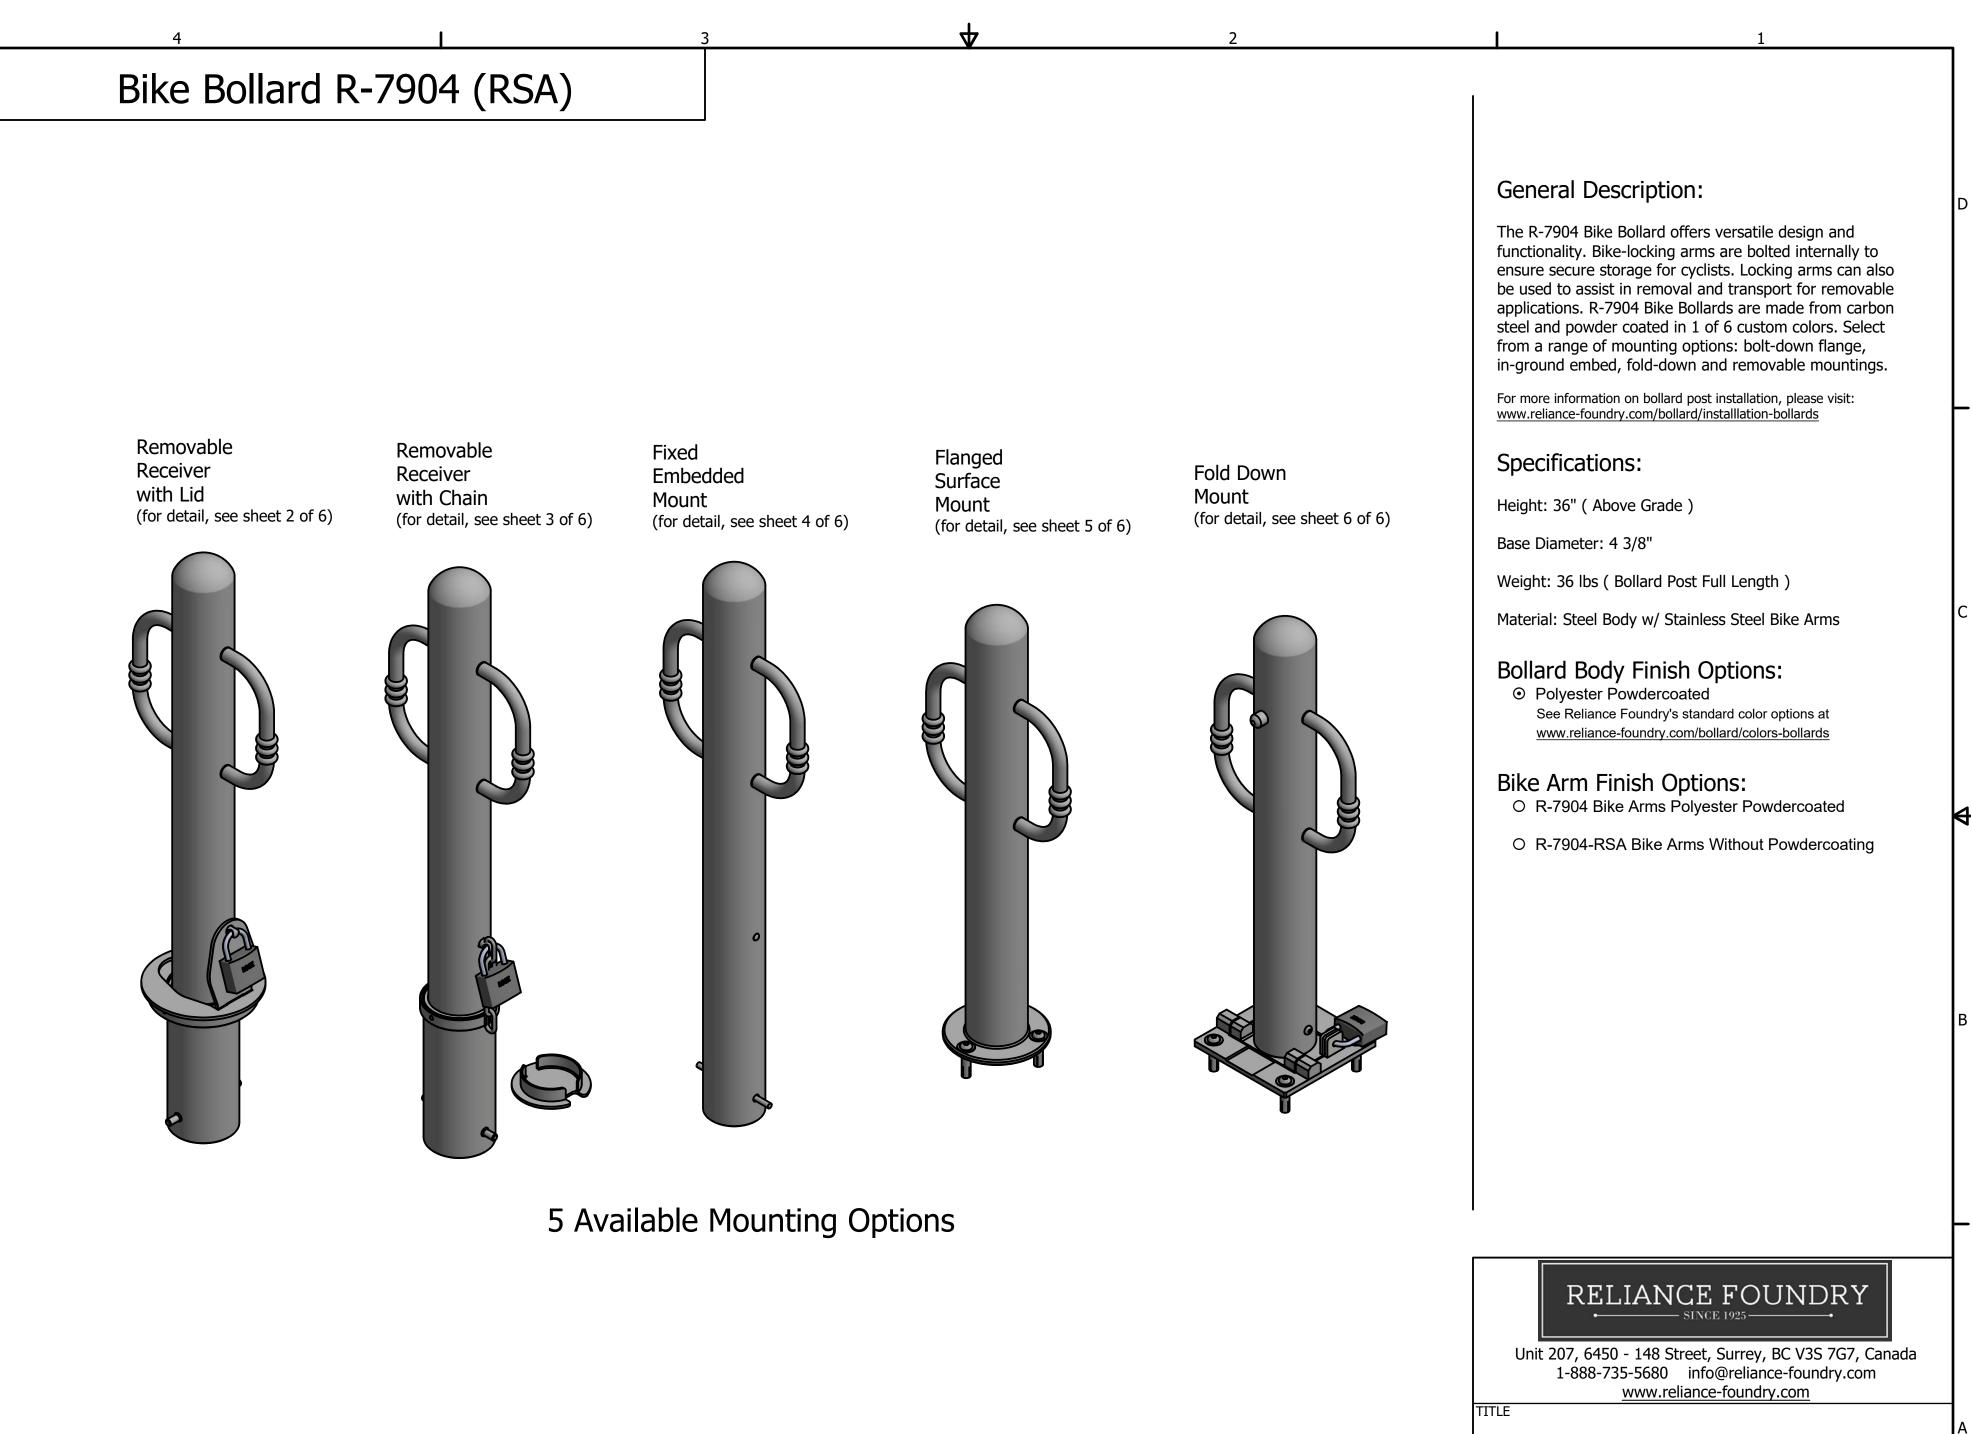

Bike Bollard R-7904 (RSA)

DWG NO R-7904 (RSA) C2 NOT TO SCALE

THIS PLAN DRAWING AND DESIGN ARE, AND AT ALL TIMES REMAIN, THE EXCLUSIVE PROPERTY OF RELIANCE FOUNDRY CO. LTD.

SHEET 1 OF 6

**4** 2

Bike Bollard R-7904 (RSA) ITEM QTY PART NUMBER **DESCRIPTION MATERIAL** WEIGHT R7904 Flanged Bollard R7904 Flanged Bollard Assembly Steel Body w/ 316 Stainless Steel Bike Arms 35 lbs 1 2 Hexagon Socket Button Head Cap Bolt 1/2" x 1 1/4" - requires 5/16" hex key 3 Button Head Bolt 1/2" x 1 1/4" Stainless Steel 1/8 lbs DWG NO 3 Stainless Steel Washer 1/2" Stainless Steel Washer 1/2" OD 1 1/4" Thick .05" Stainless Steel R-7904 (RSA) C2 Steel Plated 4 Drop-in Concrete Insert 1/2" Drop-in Concrete Insert 1/2" - requires 5/8" x 2" hole (dia. x depth) 1/8 lbs THIS PLAN DRAWING AND DESIGN ARE, AND AT ALL TIMES REMAIN, THE EXCLUSIVE PROPERTY OF RELIANCE FOUNDRY CO. LTD. COPYRIGHT RESERVED NOT TO SCALE SHEET 5 OF 6