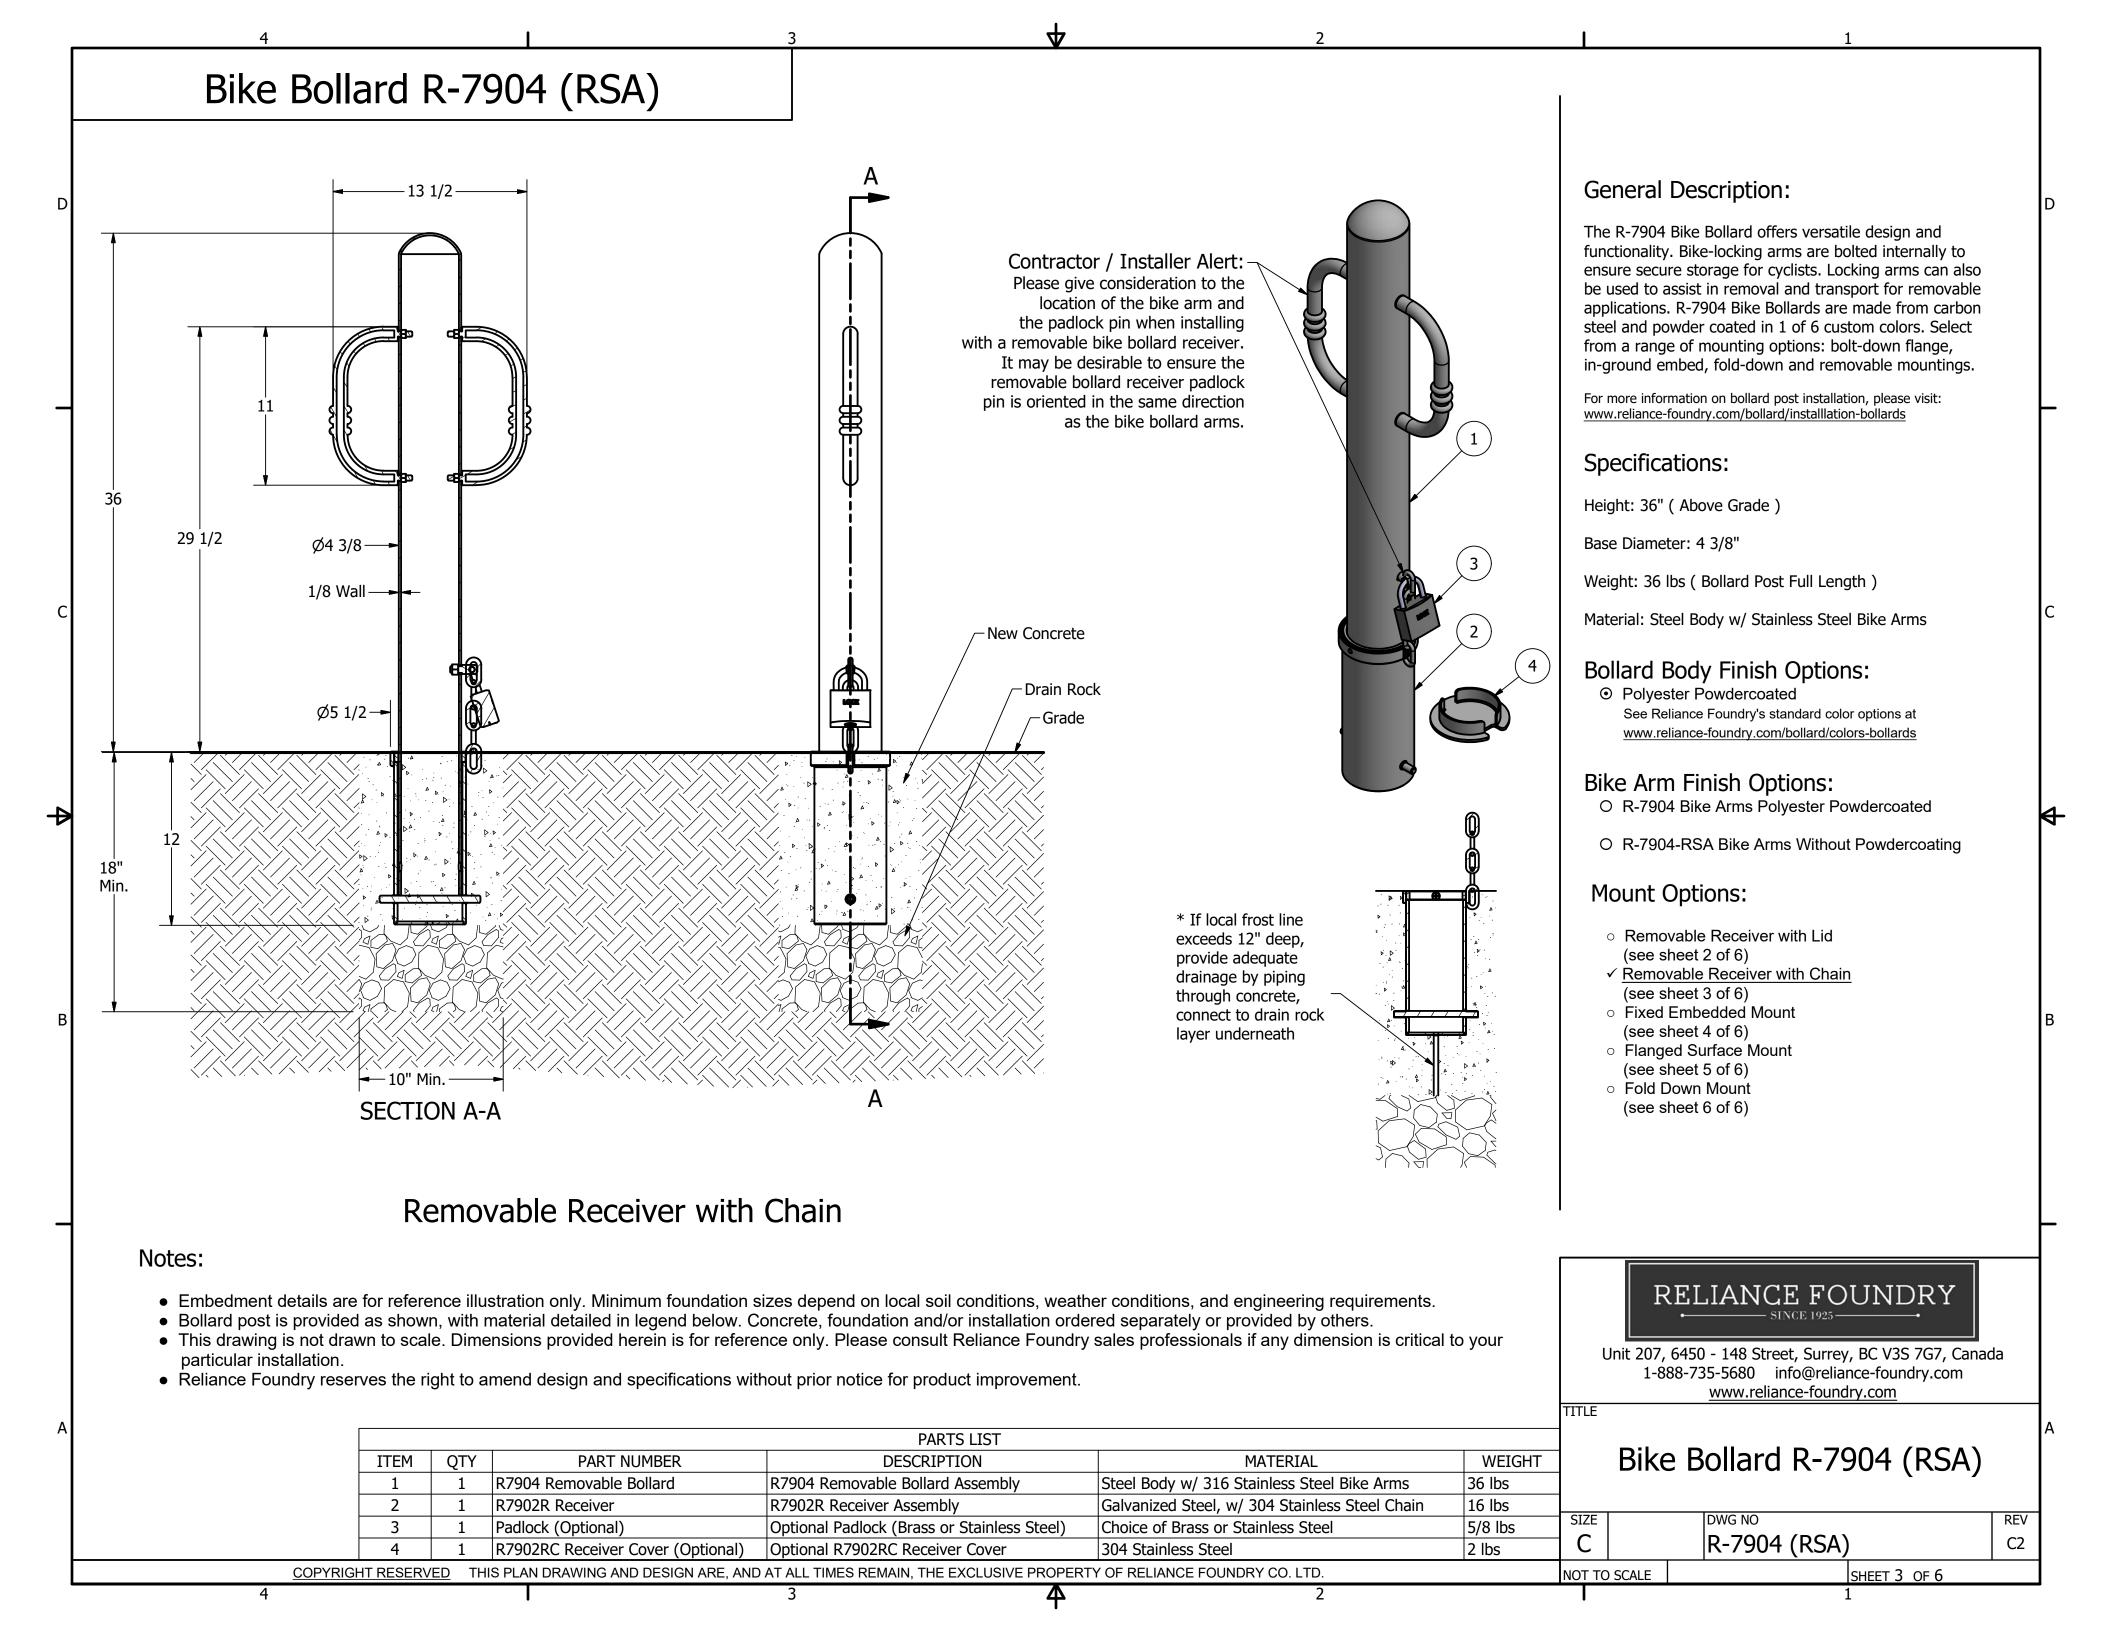

Bike Bollard R-7904 (RSA)

DWG NO R-7904 (RSA) C2 NOT TO SCALE

THIS PLAN DRAWING AND DESIGN ARE, AND AT ALL TIMES REMAIN, THE EXCLUSIVE PROPERTY OF RELIANCE FOUNDRY CO. LTD.

SHEET 1 OF 6

**4** 2

Bike Bollard R-7904 (RSA) ITEM QTY PART NUMBER **DESCRIPTION MATERIAL** WEIGHT R7904 Flanged Bollard R7904 Flanged Bollard Assembly Steel Body w/ 316 Stainless Steel Bike Arms 35 lbs 1 2 Hexagon Socket Button Head Cap Bolt 1/2" x 1 1/4" - requires 5/16" hex key 3 Button Head Bolt 1/2" x 1 1/4" Stainless Steel 1/8 lbs DWG NO 3 Stainless Steel Washer 1/2" Stainless Steel Washer 1/2" OD 1 1/4" Thick .05" Stainless Steel R-7904 (RSA) C2 Steel Plated 4 Drop-in Concrete Insert 1/2" Drop-in Concrete Insert 1/2" - requires 5/8" x 2" hole (dia. x depth) 1/8 lbs THIS PLAN DRAWING AND DESIGN ARE, AND AT ALL TIMES REMAIN, THE EXCLUSIVE PROPERTY OF RELIANCE FOUNDRY CO. LTD. COPYRIGHT RESERVED NOT TO SCALE SHEET 5 OF 6