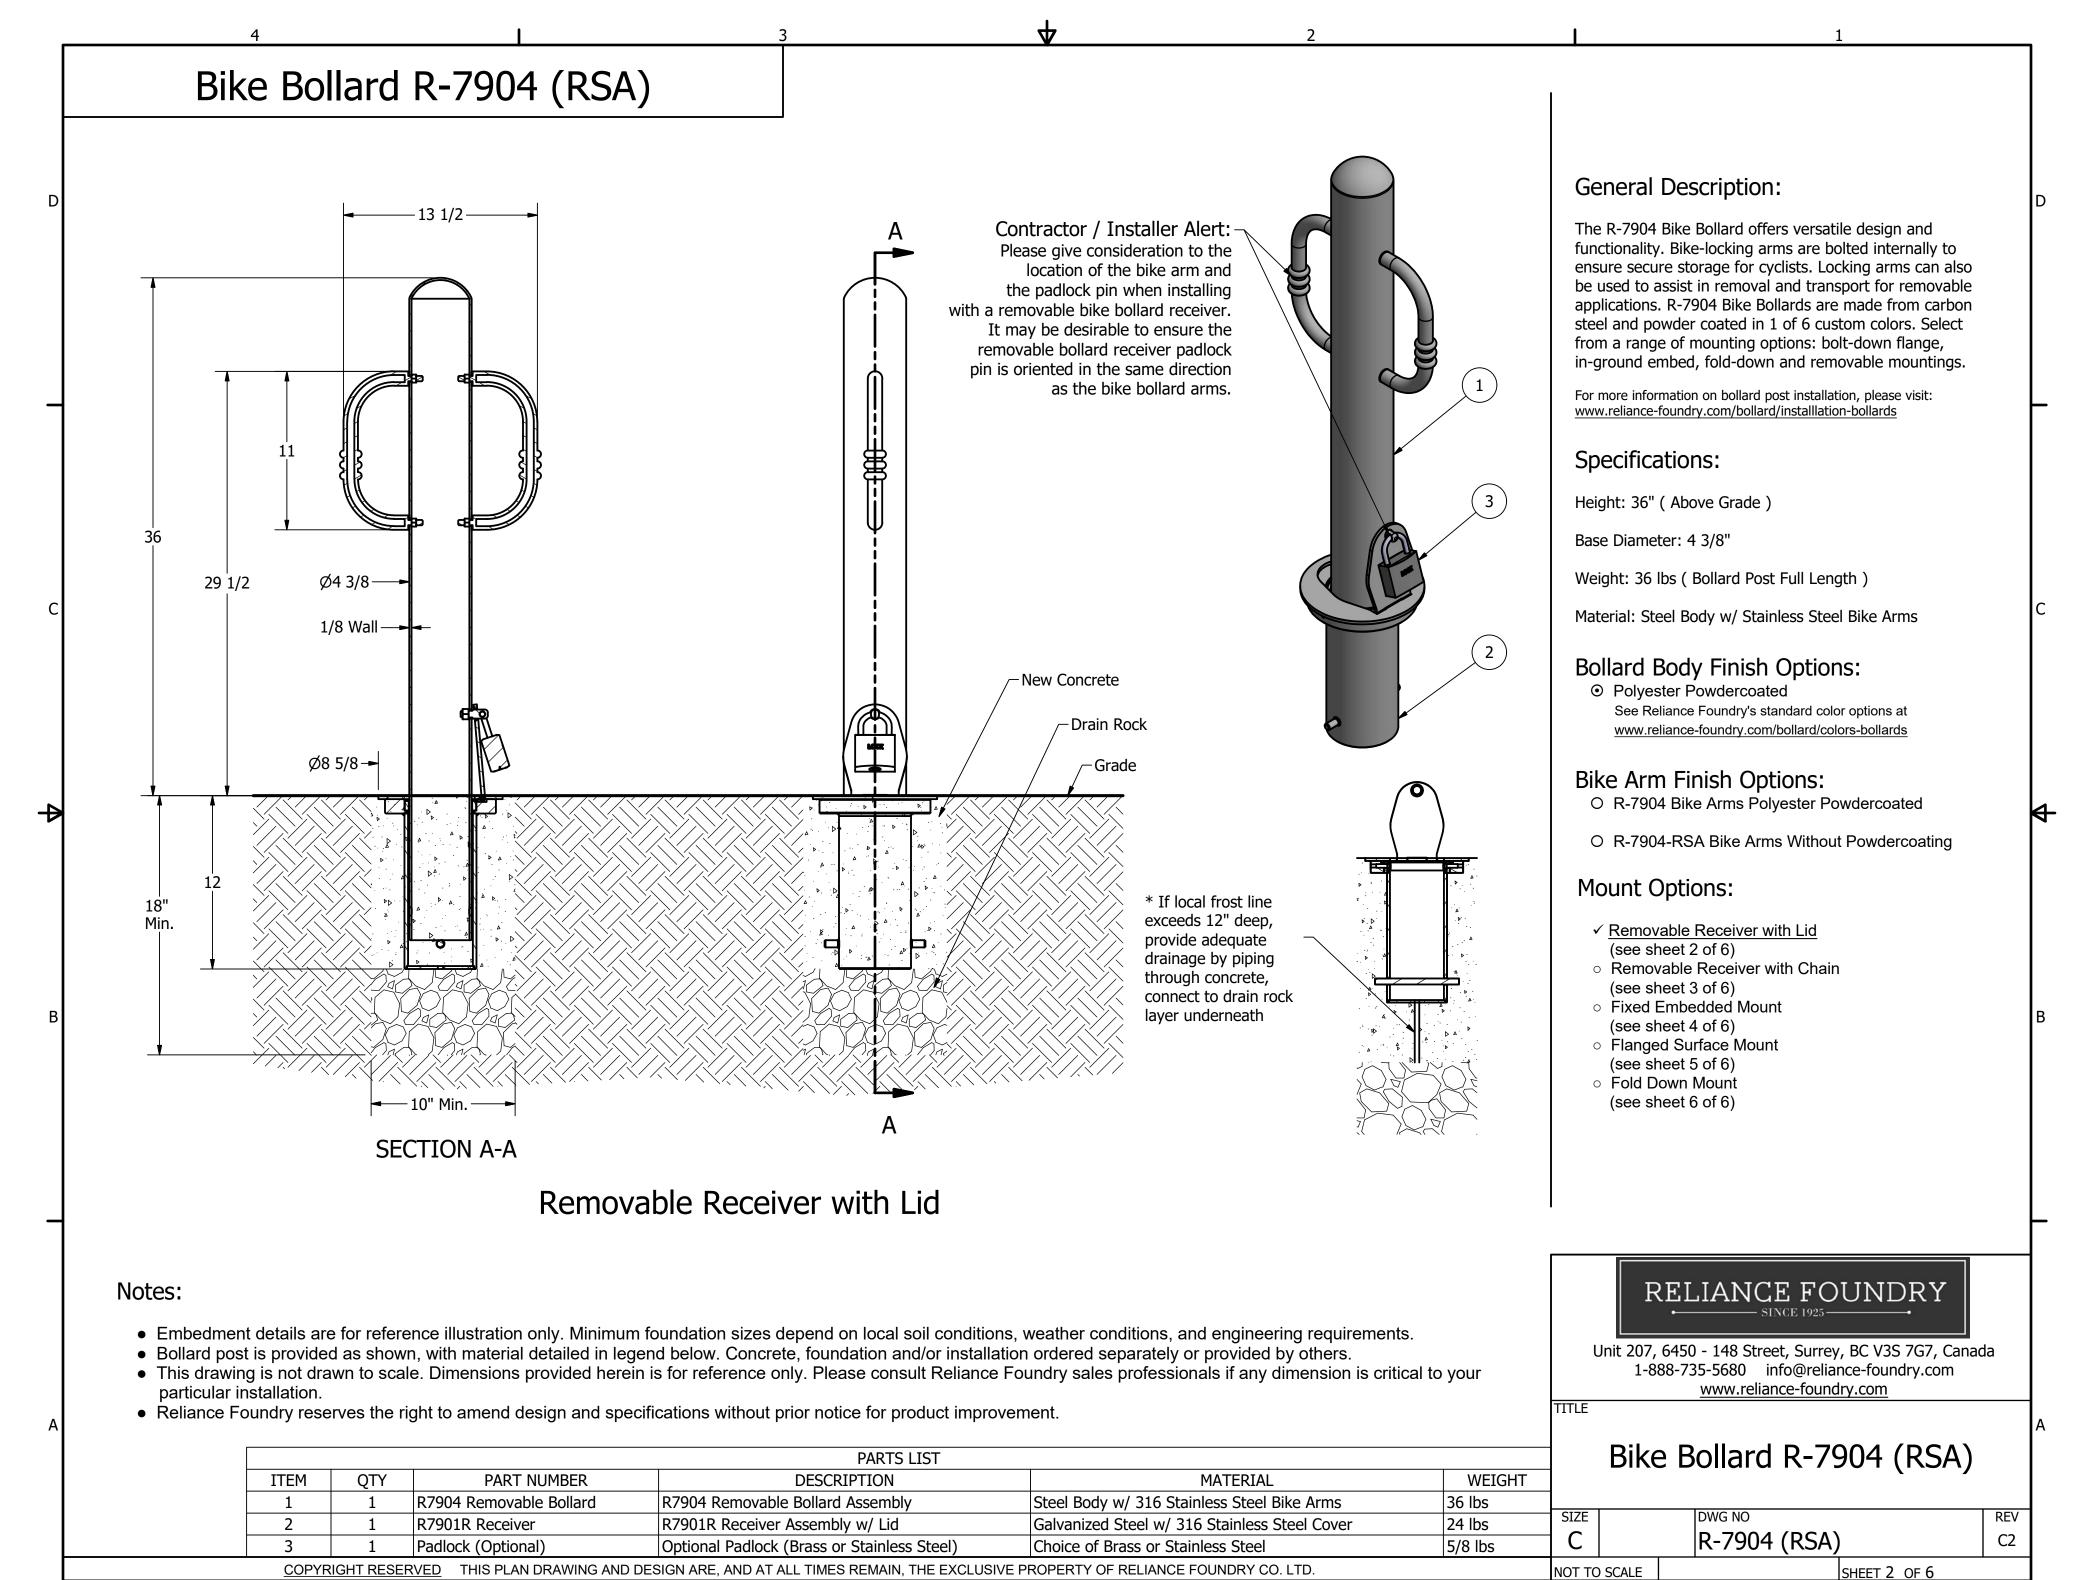

Bike Bollard R-7904 (RSA)

DWG NO R-7904 (RSA) C2 NOT TO SCALE

THIS PLAN DRAWING AND DESIGN ARE, AND AT ALL TIMES REMAIN, THE EXCLUSIVE PROPERTY OF RELIANCE FOUNDRY CO. LTD.

SHEET 1 OF 6

**4** 2

Bike Bollard R-7904 (RSA) ITEM QTY PART NUMBER **DESCRIPTION MATERIAL** WEIGHT R7904 Flanged Bollard R7904 Flanged Bollard Assembly Steel Body w/ 316 Stainless Steel Bike Arms 35 lbs 1 2 Hexagon Socket Button Head Cap Bolt 1/2" x 1 1/4" - requires 5/16" hex key 3 Button Head Bolt 1/2" x 1 1/4" Stainless Steel 1/8 lbs DWG NO 3 Stainless Steel Washer 1/2" Stainless Steel Washer 1/2" OD 1 1/4" Thick .05" Stainless Steel R-7904 (RSA) C2 Steel Plated 4 Drop-in Concrete Insert 1/2" Drop-in Concrete Insert 1/2" - requires 5/8" x 2" hole (dia. x depth) 1/8 lbs THIS PLAN DRAWING AND DESIGN ARE, AND AT ALL TIMES REMAIN, THE EXCLUSIVE PROPERTY OF RELIANCE FOUNDRY CO. LTD. COPYRIGHT RESERVED NOT TO SCALE SHEET 5 OF 6