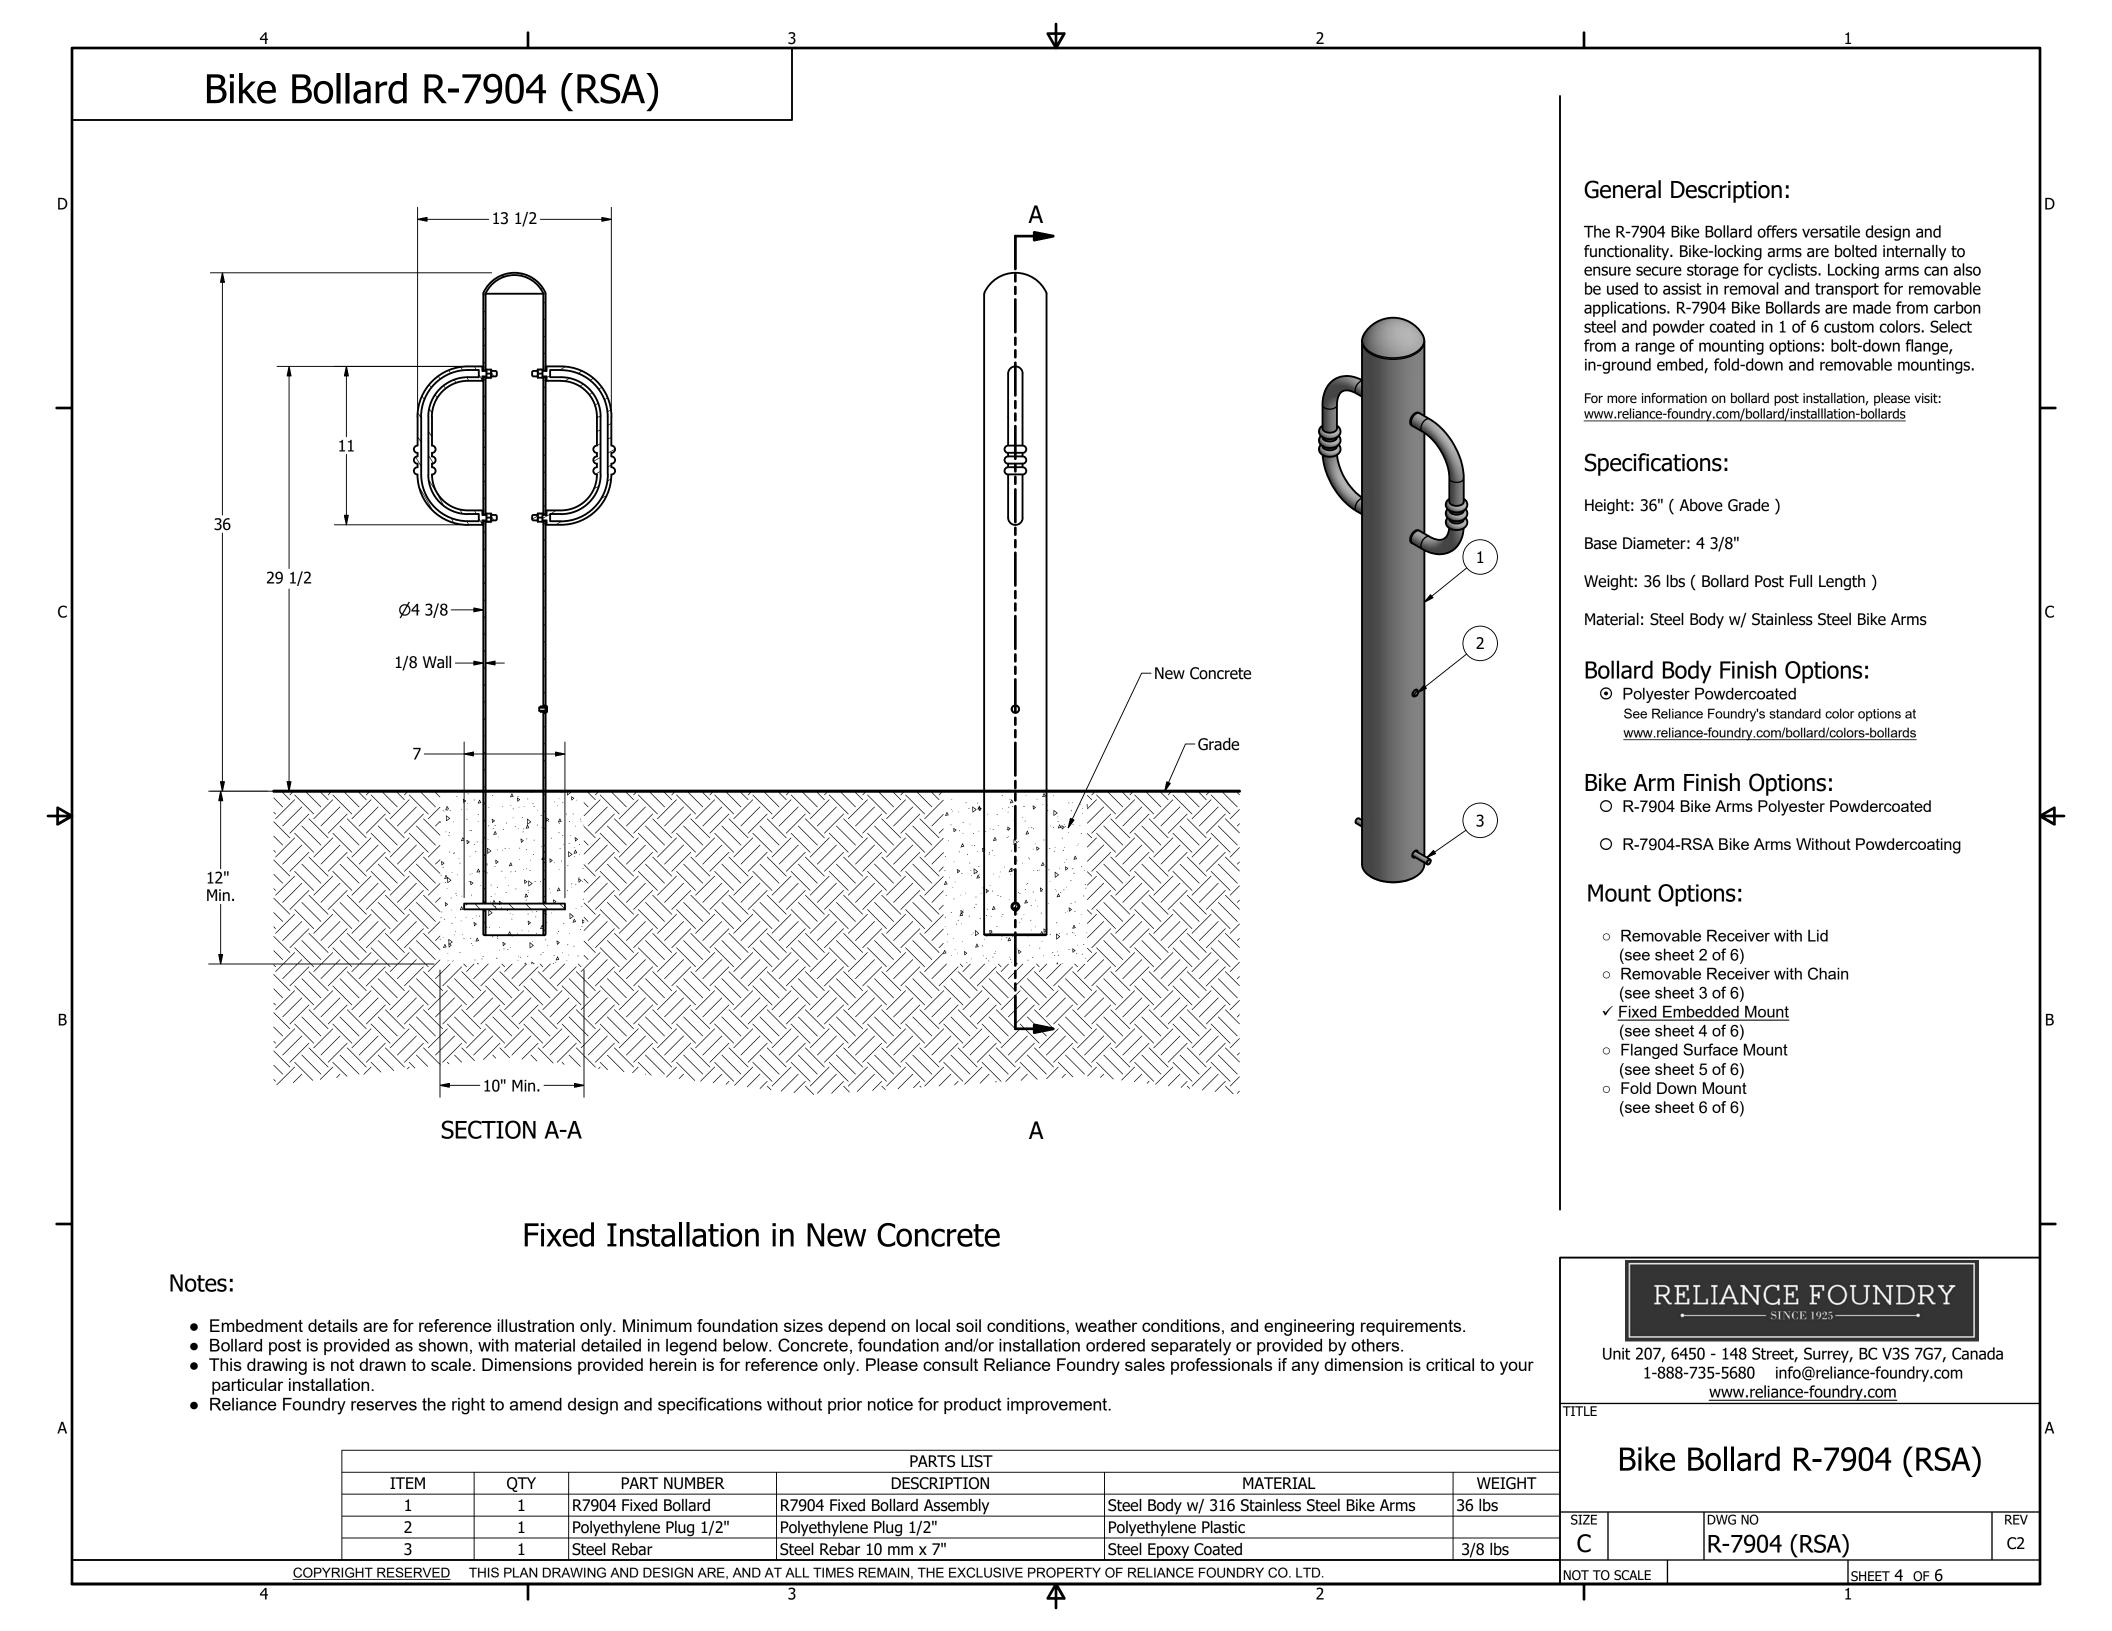

Bike Bollard R-7904 (RSA)

DWG NO R-7904 (RSA) C2 NOT TO SCALE

THIS PLAN DRAWING AND DESIGN ARE, AND AT ALL TIMES REMAIN, THE EXCLUSIVE PROPERTY OF RELIANCE FOUNDRY CO. LTD.

SHEET 1 OF 6

**4** 2

Bike Bollard R-7904 (RSA) ITEM QTY PART NUMBER **DESCRIPTION MATERIAL** WEIGHT R7904 Flanged Bollard R7904 Flanged Bollard Assembly Steel Body w/ 316 Stainless Steel Bike Arms 35 lbs 1 2 Hexagon Socket Button Head Cap Bolt 1/2" x 1 1/4" - requires 5/16" hex key 3 Button Head Bolt 1/2" x 1 1/4" Stainless Steel 1/8 lbs DWG NO 3 Stainless Steel Washer 1/2" Stainless Steel Washer 1/2" OD 1 1/4" Thick .05" Stainless Steel R-7904 (RSA) C2 Steel Plated 4 Drop-in Concrete Insert 1/2" Drop-in Concrete Insert 1/2" - requires 5/8" x 2" hole (dia. x depth) 1/8 lbs THIS PLAN DRAWING AND DESIGN ARE, AND AT ALL TIMES REMAIN, THE EXCLUSIVE PROPERTY OF RELIANCE FOUNDRY CO. LTD. COPYRIGHT RESERVED NOT TO SCALE SHEET 5 OF 6