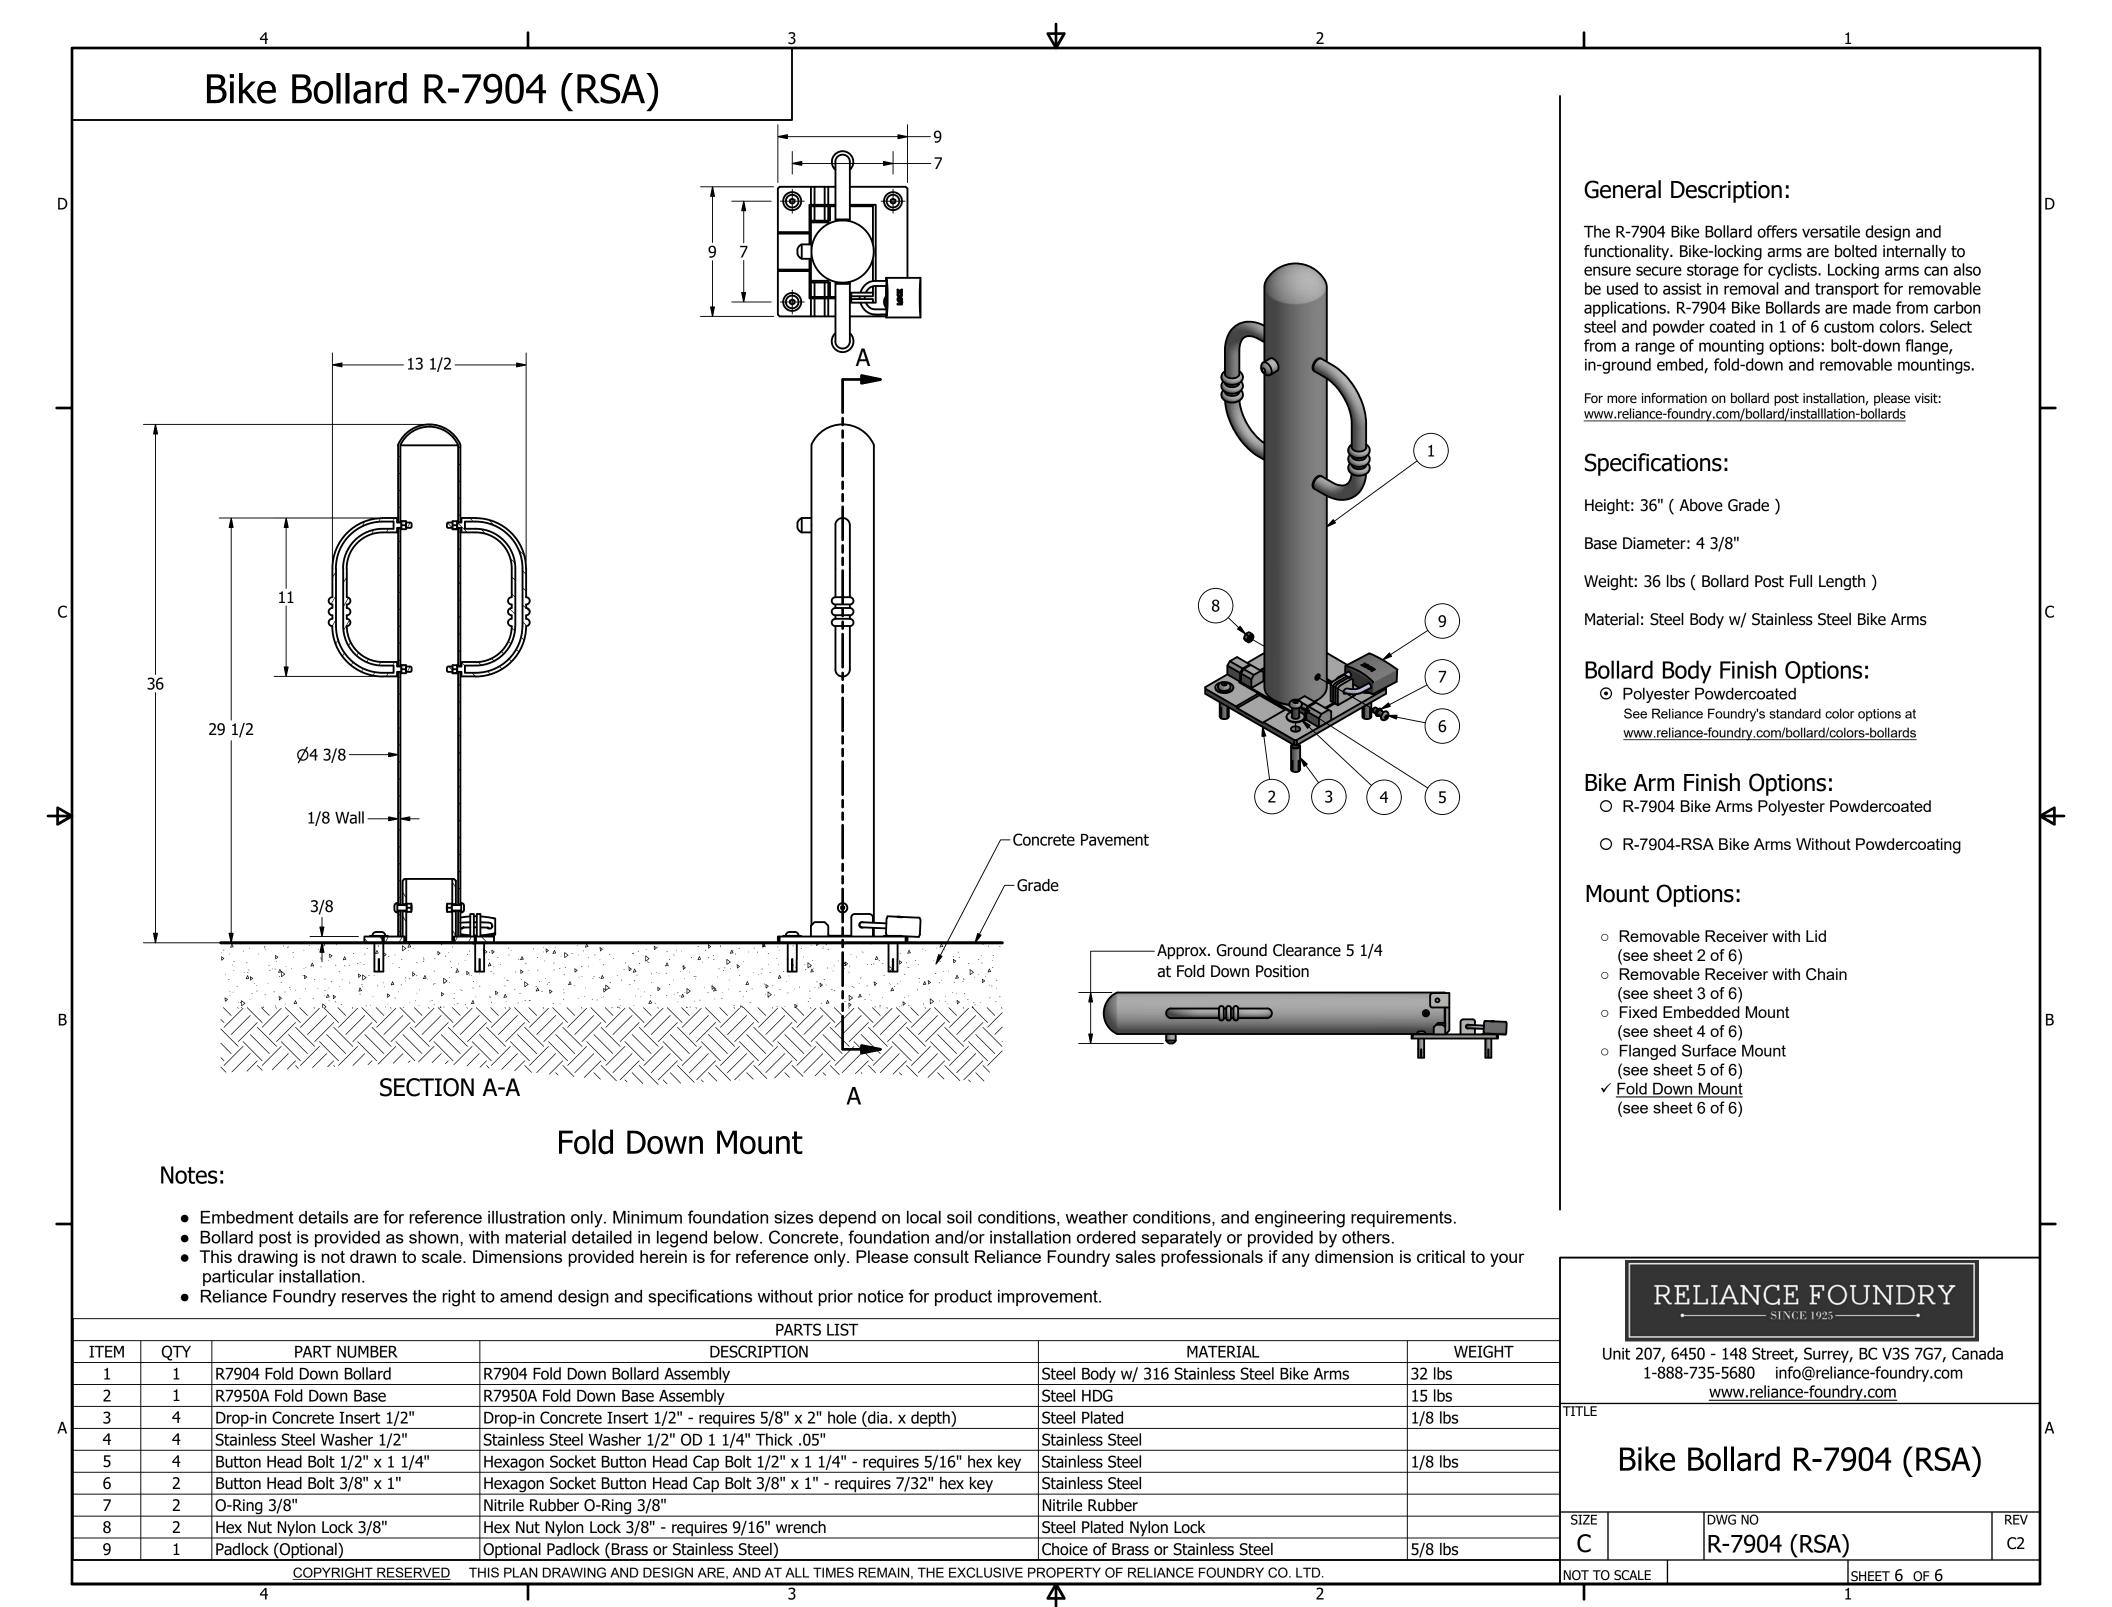

THE EXCLUSIVE PROPERTY OF RELIANCE FOUNDRY CO. LTD.

SHEET 1 OF 6



**4** 2







Bike Bollard R-7904 (RSA) ITEM QTY PART NUMBER **DESCRIPTION MATERIAL** WEIGHT R7904 Flanged Bollard R7904 Flanged Bollard Assembly Steel Body w/ 316 Stainless Steel Bike Arms 35 lbs 1 2 Hexagon Socket Button Head Cap Bolt 1/2" x 1 1/4" - requires 5/16" hex key 3 Button Head Bolt 1/2" x 1 1/4" Stainless Steel 1/8 lbs DWG NO 3 Stainless Steel Washer 1/2" Stainless Steel Washer 1/2" OD 1 1/4" Thick .05" Stainless Steel R-7904 (RSA) C2 Steel Plated 4 Drop-in Concrete Insert 1/2" Drop-in Concrete Insert 1/2" - requires 5/8" x 2" hole (dia. x depth) 1/8 lbs THIS PLAN DRAWING AND DESIGN ARE, AND AT ALL TIMES REMAIN, THE EXCLUSIVE PROPERTY OF RELIANCE FOUNDRY CO. LTD. COPYRIGHT RESERVED NOT TO SCALE SHEET 5 OF 6