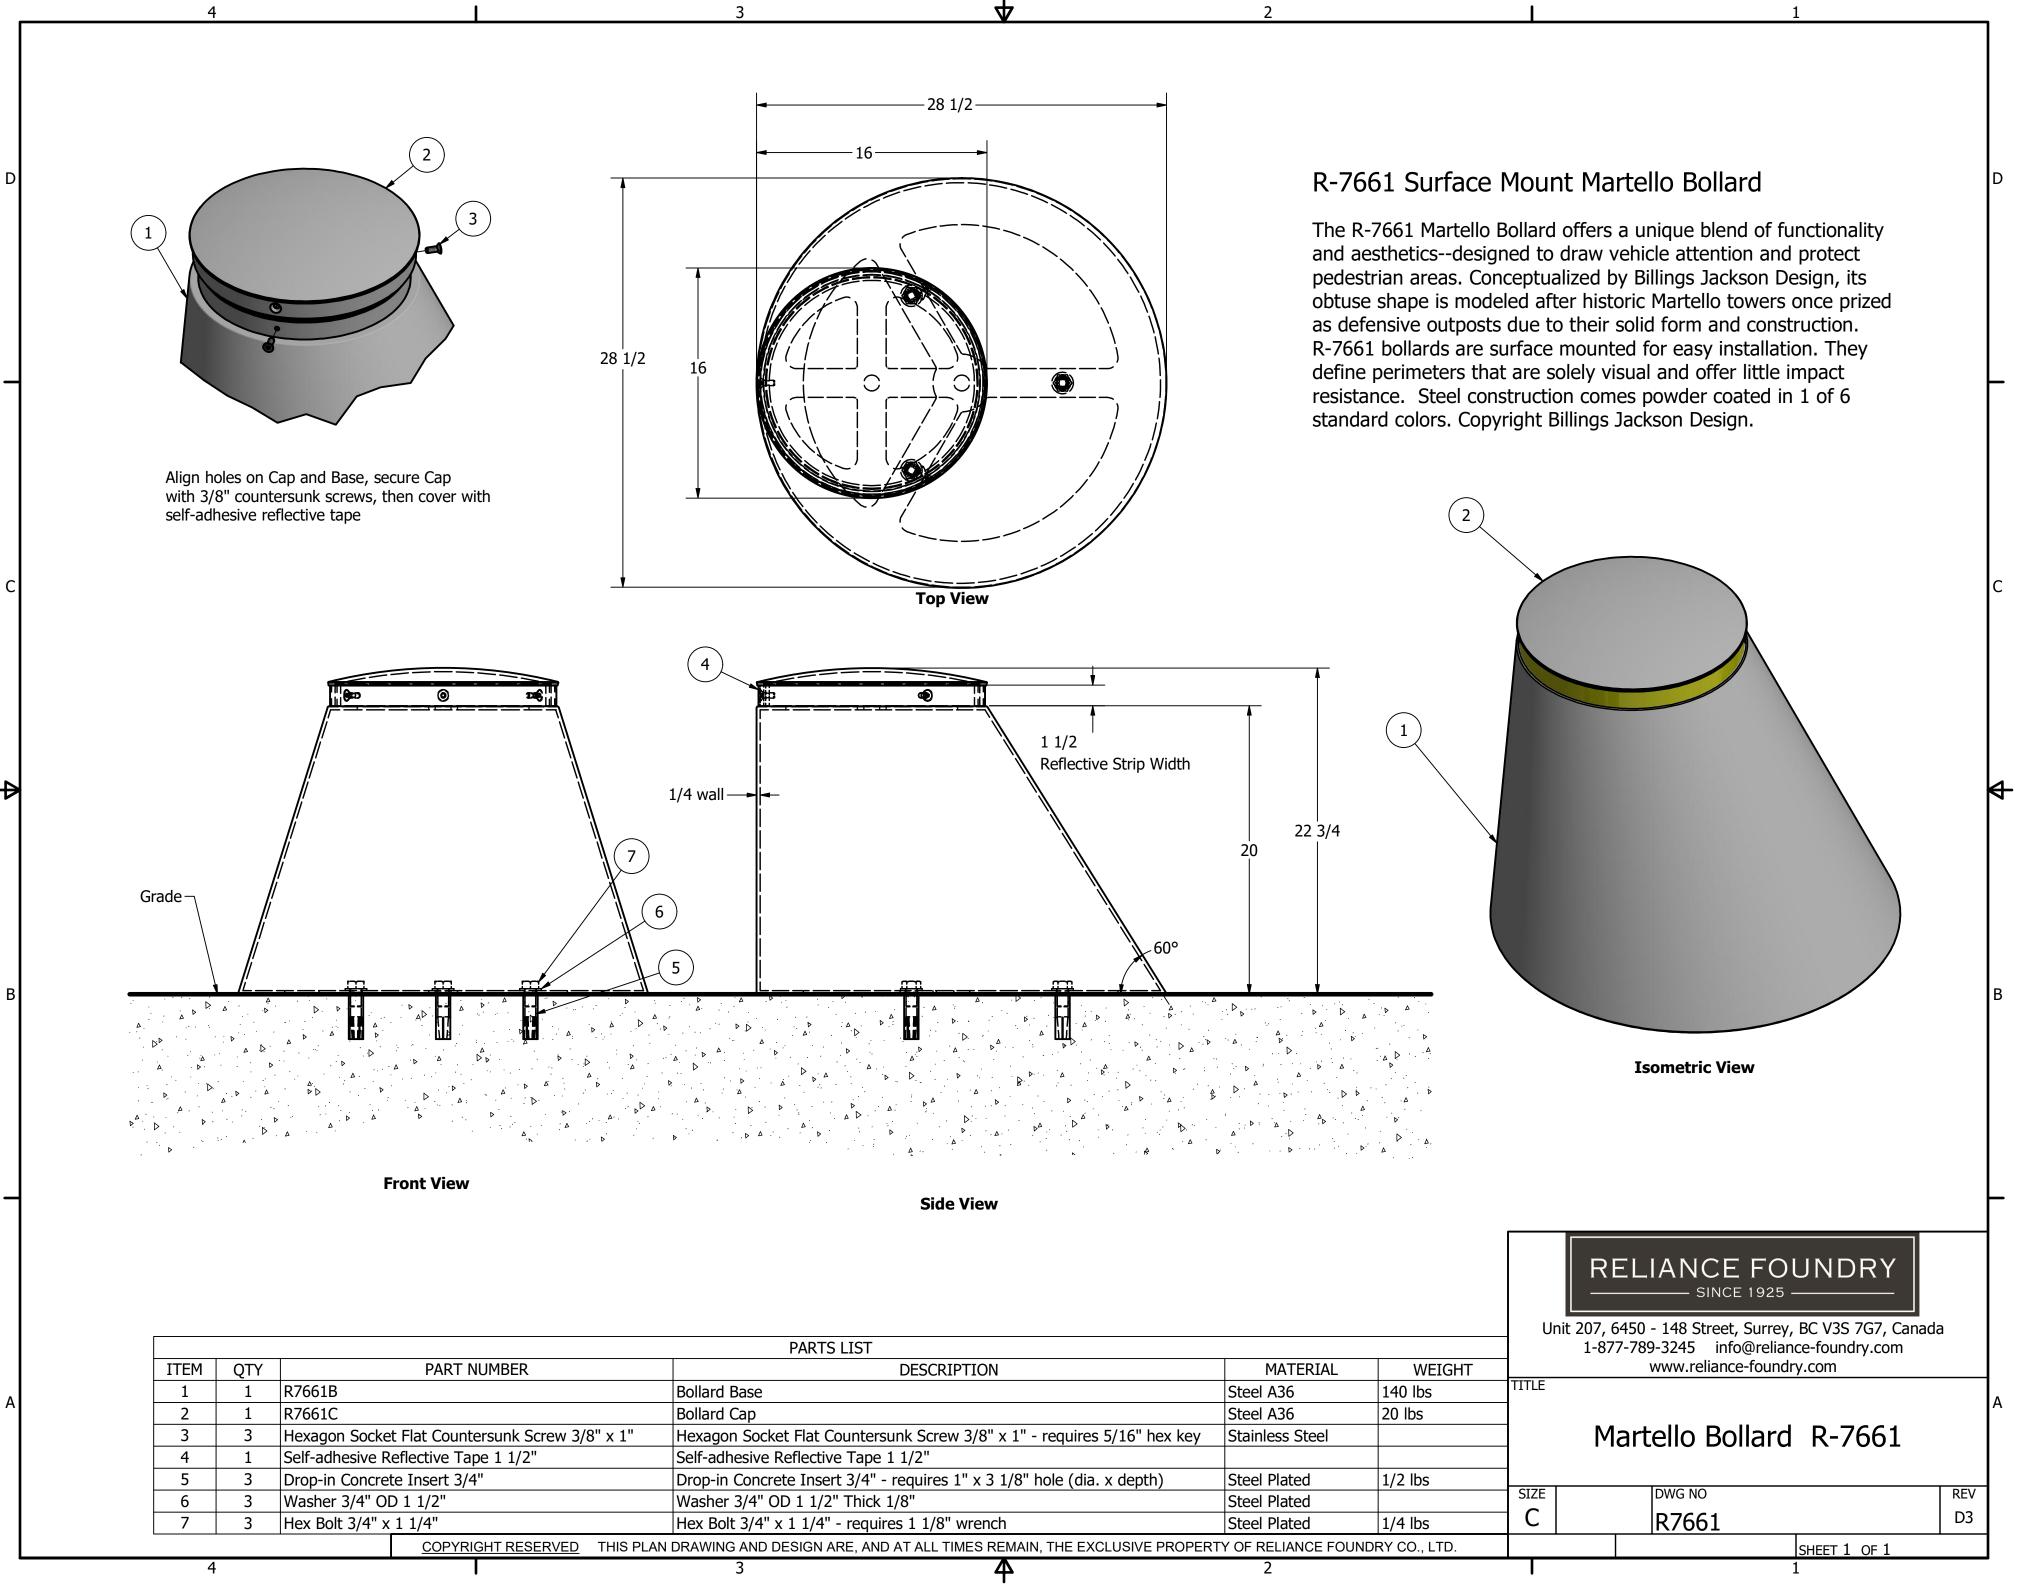

|      |     |                                                 | PARTS LIST                                                              |
|------|-----|-------------------------------------------------|-------------------------------------------------------------------------|
| ITEM | QTY | PART NUMBER                                     | DESCRIPTION                                                             |
| 1    | 1   | R7661B                                          | Bollard Base                                                            |
| 2    | 1   | R7661C                                          | Bollard Cap                                                             |
| 3    | 3   | Hexagon Socket Flat Countersunk Screw 3/8" x 1" | Hexagon Socket Flat Countersunk Screw 3/8" x 1" - requires 5/16" he     |
| 4    | 1   | Self-adhesive Reflective Tape 1 1/2"            | Self-adhesive Reflective Tape 1 1/2"                                    |
| 5    | 3   | Drop-in Concrete Insert 3/4"                    | Drop-in Concrete Insert 3/4" - requires 1" x 3 1/8" hole (dia. x depth) |
| 6    | 3   | Washer 3/4" OD 1 1/2"                           | Washer 3/4" OD 1 1/2" Thick 1/8"                                        |
| 7    | 3   | Hex Bolt 3/4" x 1 1/4"                          | Hex Bolt 3/4" x 1 1/4" - requires 1 1/8" wrench                         |
|      |     | COPYRIGHT RESERVED THIS PL                      | AN DRAWING AND DESIGN ARE, AND AT ALL TIMES REMAIN, THE EXCLUSIVE F     |
| 4    |     |                                                 | 3 🛆                                                                     |