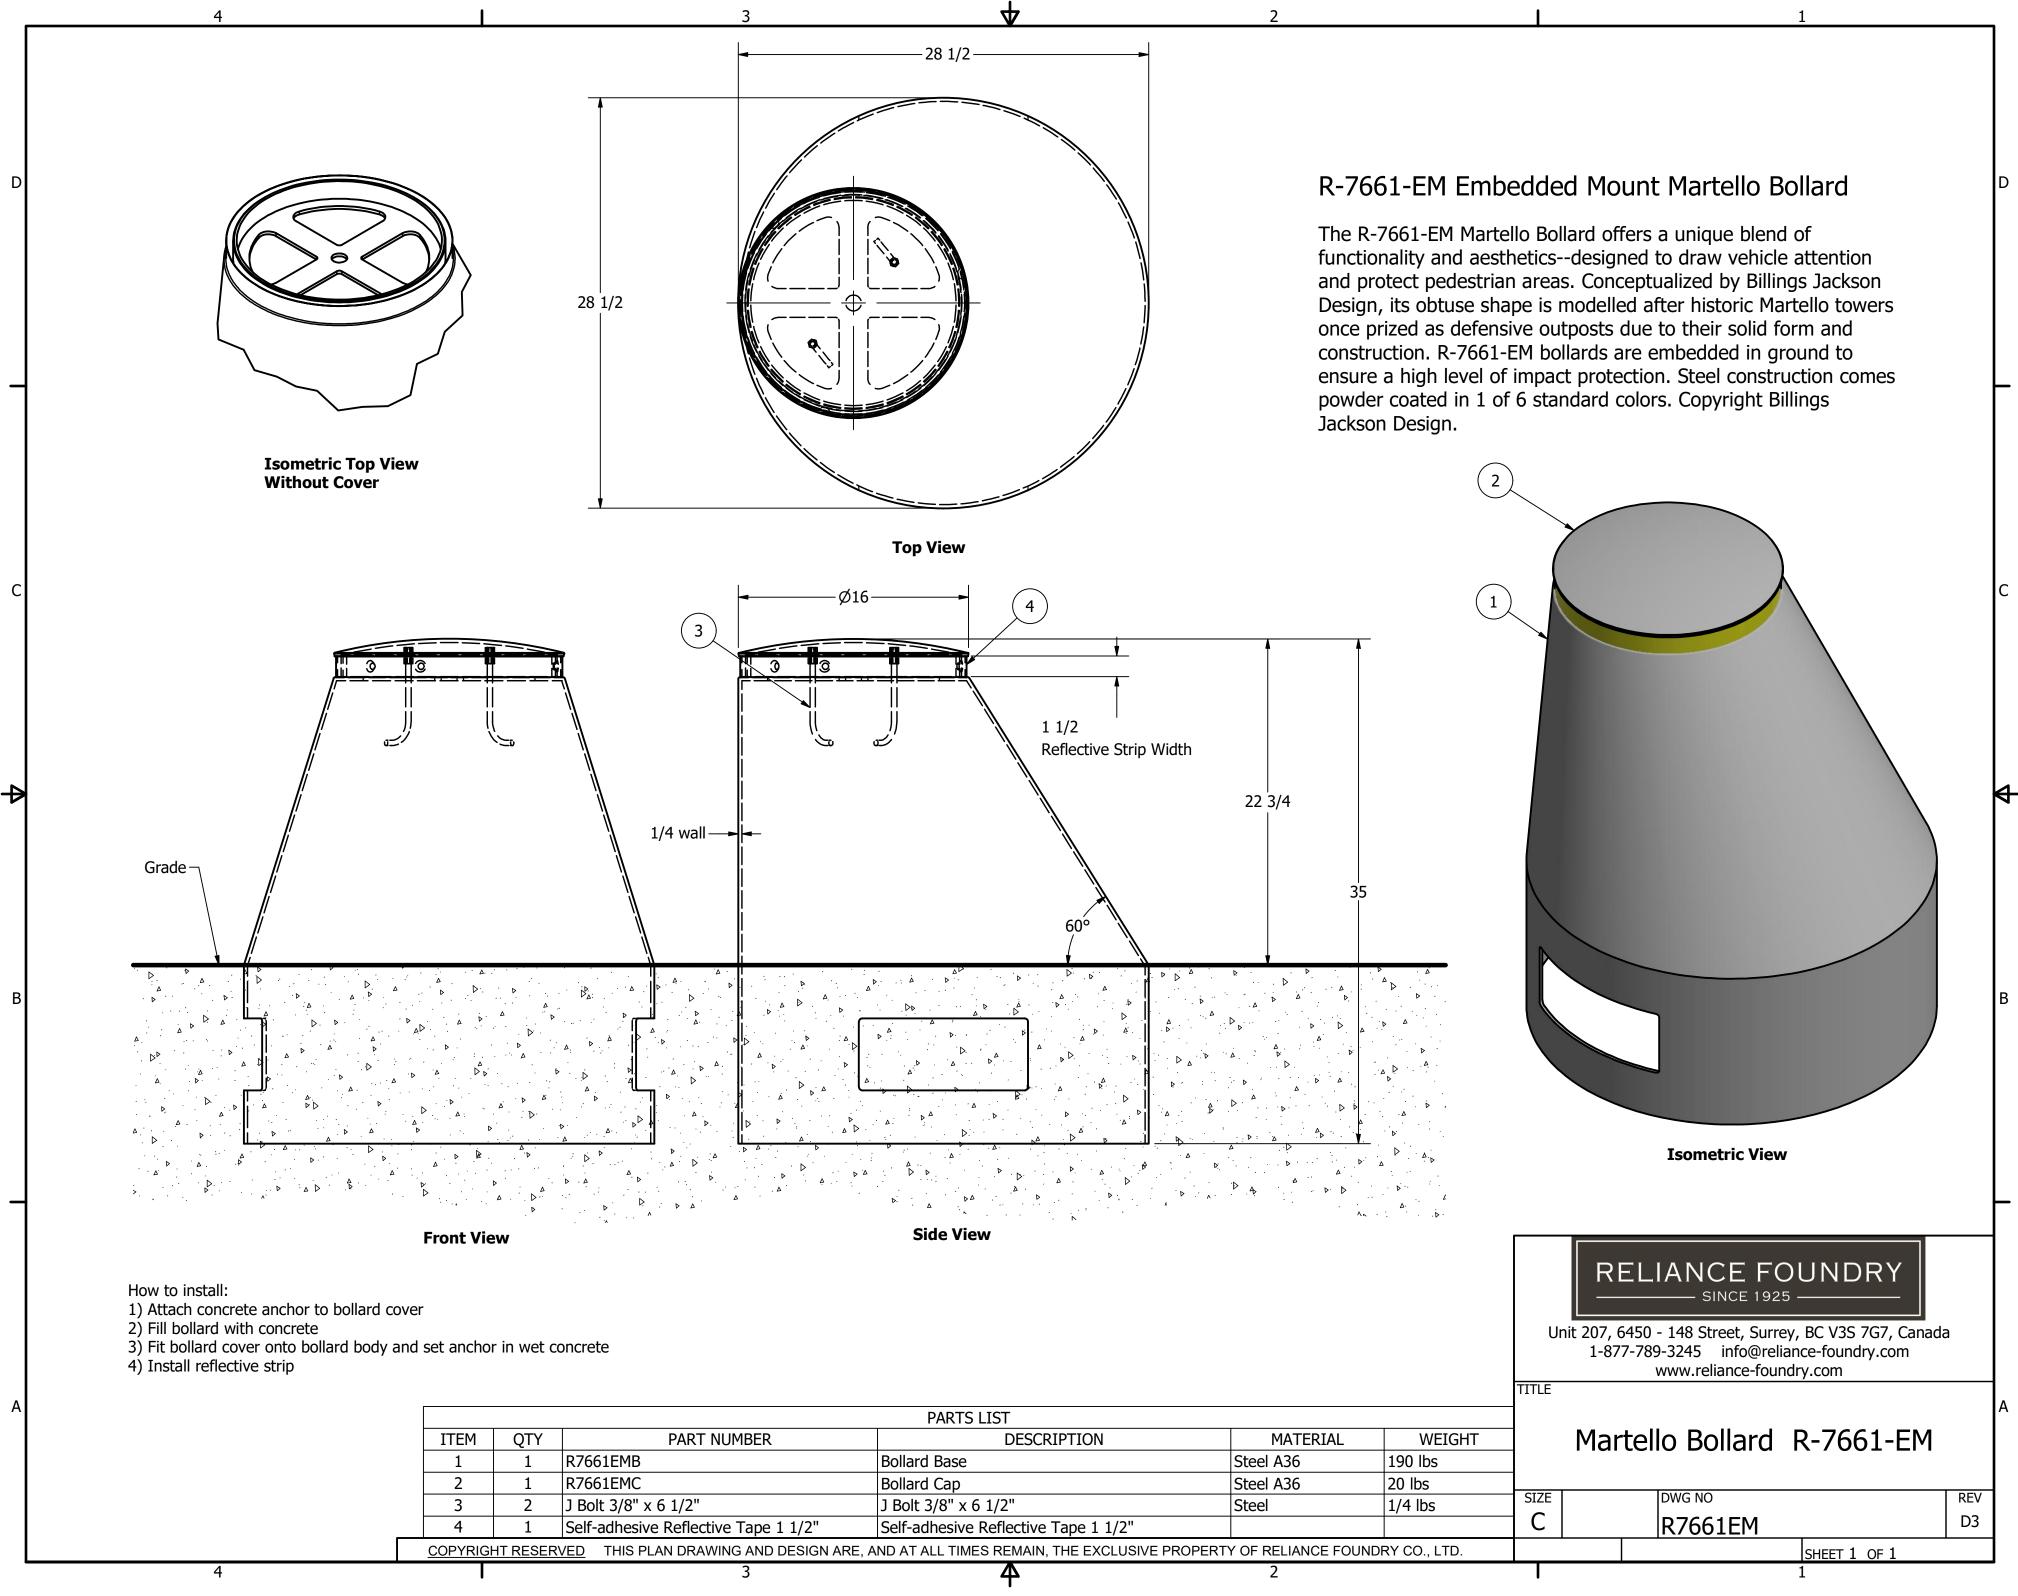

|      |     |                                                 | PARTS LIST                                                              |
|------|-----|-------------------------------------------------|-------------------------------------------------------------------------|
| ITEM | QTY | PART NUMBER                                     | DESCRIPTION                                                             |
| 1    | 1   | R7661B                                          | Bollard Base                                                            |
| 2    | 1   | R7661C                                          | Bollard Cap                                                             |
| 3    | 3   | Hexagon Socket Flat Countersunk Screw 3/8" x 1" | Hexagon Socket Flat Countersunk Screw 3/8" x 1" - requires 5/16" he     |
| 4    | 1   | Self-adhesive Reflective Tape 1 1/2"            | Self-adhesive Reflective Tape 1 1/2"                                    |
| 5    | 3   | Drop-in Concrete Insert 3/4"                    | Drop-in Concrete Insert 3/4" - requires 1" x 3 1/8" hole (dia. x depth) |
| 6    | 3   | Washer 3/4" OD 1 1/2"                           | Washer 3/4" OD 1 1/2" Thick 1/8"                                        |
| 7    | 3   | Hex Bolt 3/4" x 1 1/4"                          | Hex Bolt 3/4" x 1 1/4" - requires 1 1/8" wrench                         |
|      |     | COPYRIGHT RESERVED THIS PL                      | AN DRAWING AND DESIGN ARE, AND AT ALL TIMES REMAIN, THE EXCLUSIVE F     |
| 4    |     |                                                 | 3 🛆                                                                     |