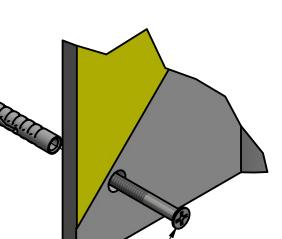

| _                                                                                                                                 |      |     |                                                            |                                                                                |             |  |
|-----------------------------------------------------------------------------------------------------------------------------------|------|-----|------------------------------------------------------------|--------------------------------------------------------------------------------|-------------|--|
|                                                                                                                                   |      |     |                                                            | PARTS LIST                                                                     |             |  |
|                                                                                                                                   | ITEM | QTY | PART NUMBER                                                | DESCRIPTION                                                                    |             |  |
|                                                                                                                                   | 1    | 1   | R-2012 Corner Guard                                        | R-2012 Corner Guard w/ Round Edge                                              | Recycled I  |  |
|                                                                                                                                   | 2    | 6   | Nylon Drive Screw Anchor - Round Head Phillips Drive Screw | Round Head Phillips Drive Screw - install with hammer, remove with screwdriver | Steel Plate |  |
|                                                                                                                                   | 3    | 6   | Nylon Drive Screw Anchor - Nylon Shield M6 x 35            | Nylon Shield M6 x 35 - requires 6mm x 35mm hole (dia. x depth)                 | Nylon       |  |
| COPYRIGHT RESERVED THIS PLAN DRAWING AND DESIGN ARE, AND AT ALL TIMES REMAIN, THE EXCLUSIVE PROPERTY OF RELIANCE FOUNDRY CO. LTD. |      |     |                                                            |                                                                                |             |  |
|                                                                                                                                   |      |     | 4                                                          | 3 4                                                                            | 2           |  |