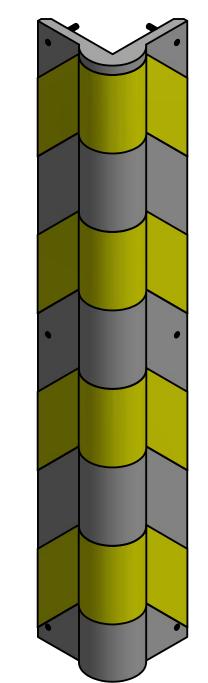

Corner guards protect vehicles and walls. They are space-efficient and ideal for busy or cramped environments such as enclosed parking lots, warehouses, commercial loading docks and various industrial applications. Corner guards feature reflective yellow markings for optimal visibility in all lighting conditions. Rubber is highly durable, form-fitting and won't crack, chip or peel with extended use--even in heavy commercial and industrial environments. Corner guards feature simple bolt-on, surface-mount installation and require minimal labor and equipment to install.

## **Color Selections:**

• Yellow Stripe on Black: R-2012-YEL-BLK

┢

SHEET 1 OF 1

1

MATERIAL Recycled Rubber Composite

Steel Plated

|                 | RELIANCE FOUNDRY                                                                                                              |     |   |
|-----------------|-------------------------------------------------------------------------------------------------------------------------------|-----|---|
|                 | Unit 207, 6450 - 148 Street, Surrey, BC V3S 7G7, Cana<br>1-888-735-5680 info@reliance-foundry.com<br>www.reliance-foundry.com | ada |   |
|                 | Corner Guard Round Edge<br>R-2012                                                                                             |     | A |
| WEIGHT<br>5 lbs |                                                                                                                               |     |   |
|                 | SIZE DWG NO                                                                                                                   | REV | 1 |
|                 | C   R2012                                                                                                                     | C1  |   |