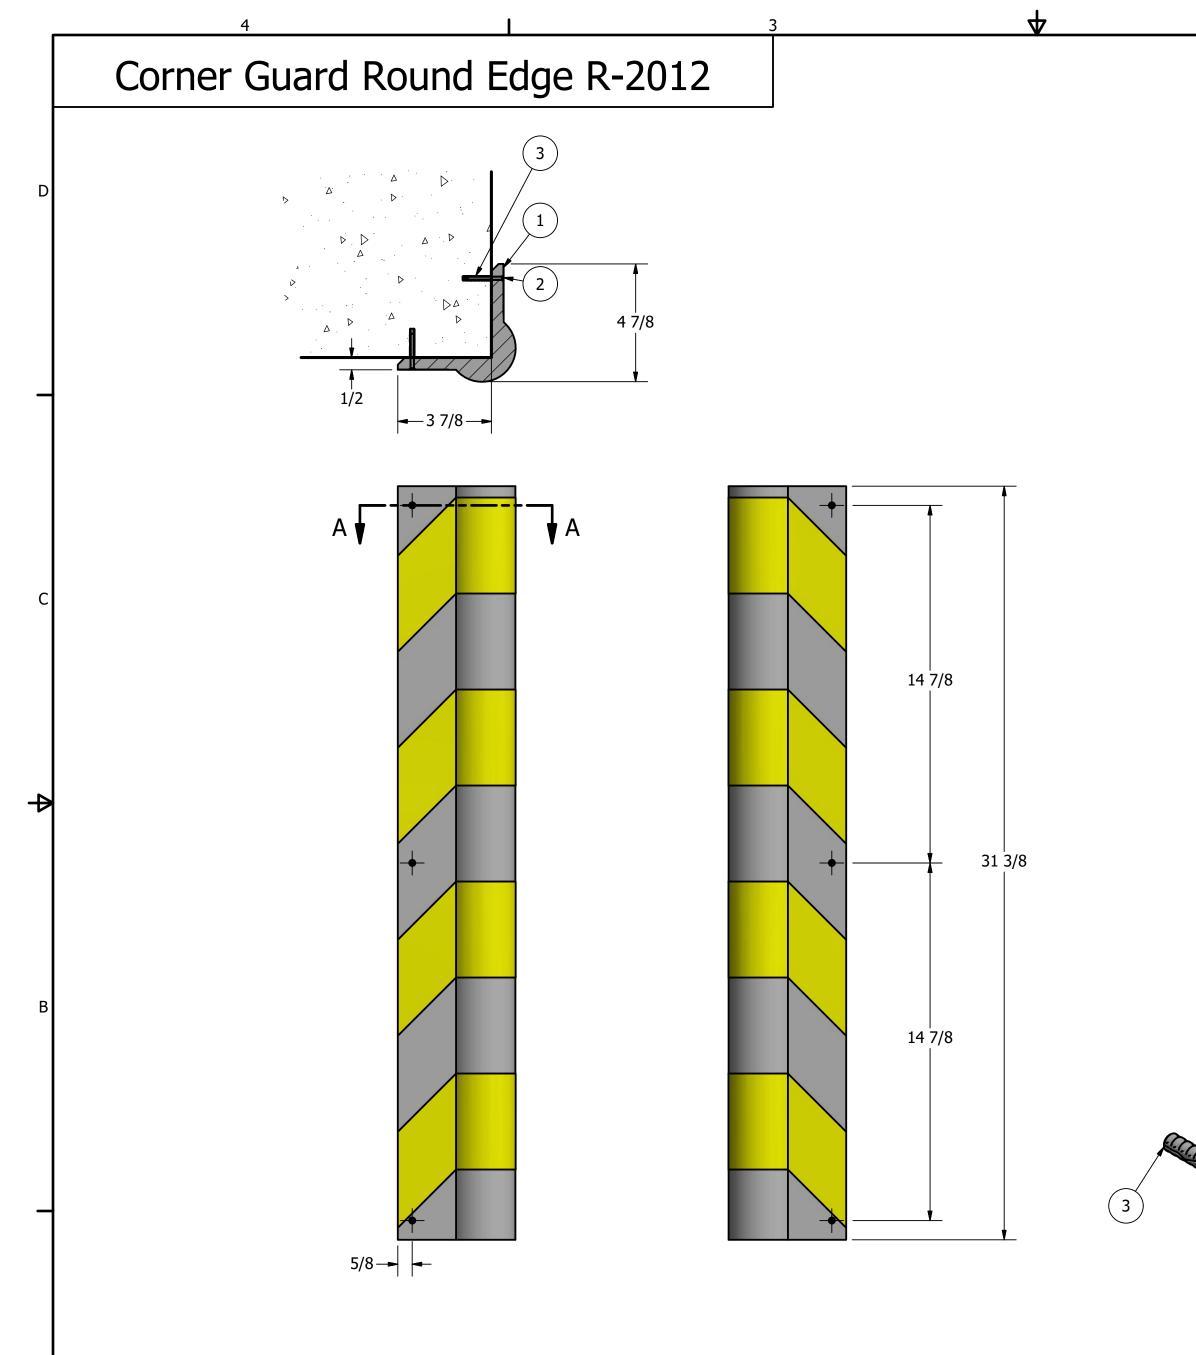

| _                                                                                                                                 |      |     |                                                            |                                                                                |             |  |
|-----------------------------------------------------------------------------------------------------------------------------------|------|-----|------------------------------------------------------------|--------------------------------------------------------------------------------|-------------|--|
|                                                                                                                                   |      |     |                                                            | PARTS LIST                                                                     |             |  |
|                                                                                                                                   | ITEM | QTY | PART NUMBER                                                | DESCRIPTION                                                                    |             |  |
|                                                                                                                                   | 1    | 1   | R-2012 Corner Guard                                        | R-2012 Corner Guard w/ Round Edge                                              | Recycled I  |  |
|                                                                                                                                   | 2    | 6   | Nylon Drive Screw Anchor - Round Head Phillips Drive Screw | Round Head Phillips Drive Screw - install with hammer, remove with screwdriver | Steel Plate |  |
|                                                                                                                                   | 3    | 6   | Nylon Drive Screw Anchor - Nylon Shield M6 x 35            | Nylon Shield M6 x 35 - requires 6mm x 35mm hole (dia. x depth)                 | Nylon       |  |
| COPYRIGHT RESERVED THIS PLAN DRAWING AND DESIGN ARE, AND AT ALL TIMES REMAIN, THE EXCLUSIVE PROPERTY OF RELIANCE FOUNDRY CO. LTD. |      |     |                                                            |                                                                                |             |  |
|                                                                                                                                   |      |     | 4                                                          | 3 4                                                                            | 2           |  |

## Specifications:

Length: 31 3/8"

Width: 4 7/8"

Weight: 5 lbs

Material: Recycled Rubber Composite