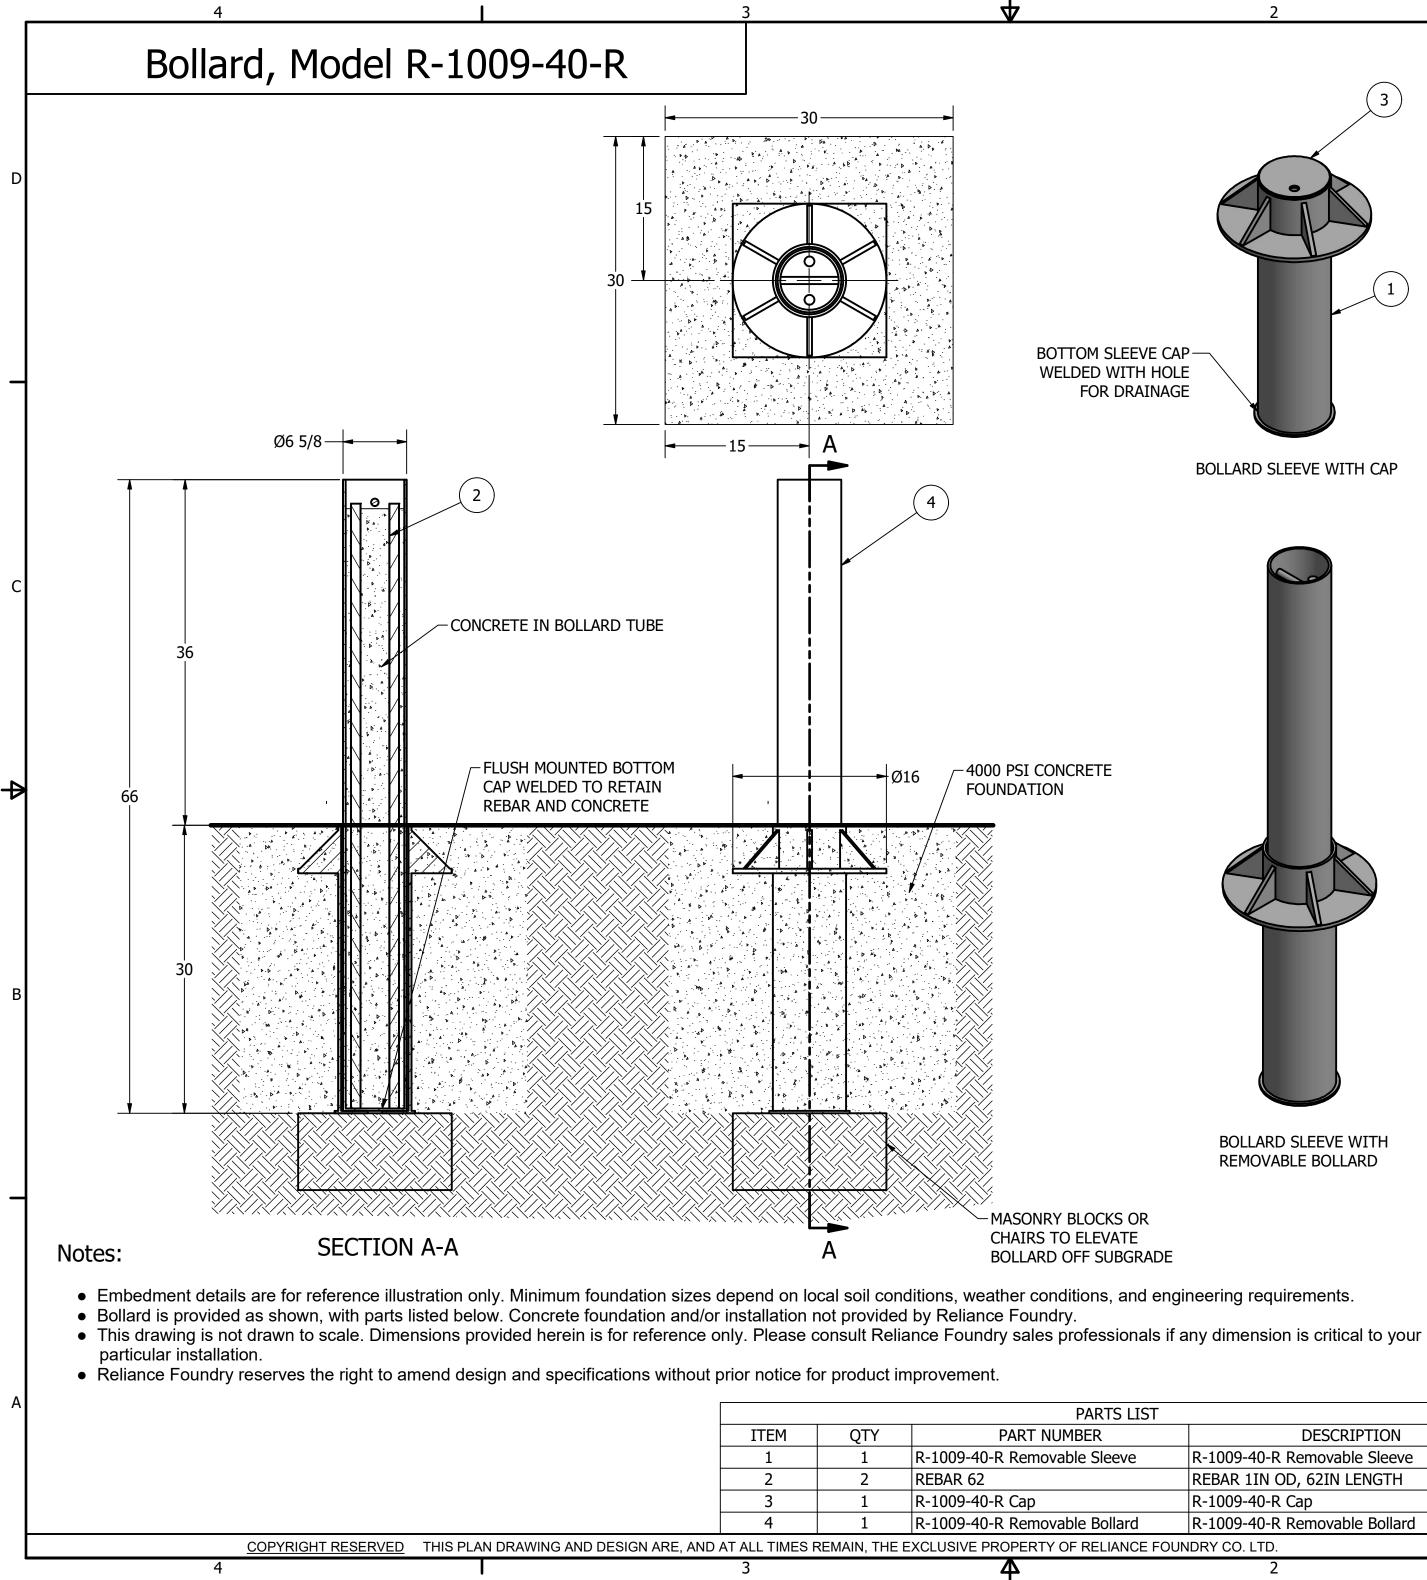

## General Description:

R-1009-40-R ASTM C40 removable crash-rated bollards can be depended upon for exceptional stopping power and impact resistance. The R-1009-40-R is independently tested against ASTM C40 P1 with the ability to withstand a vehicle up to 5000 pounds traveling at 30 mph. No assembly or specialty subgrade is required, making for a very easy-to-install crash-rated bollard. To install, simply set the pre-assembled bollard into the site and pour concrete. Removing the crash-rated bollard is straightforward: Insert a lifting handle through the top of the bollard, and lift the bollard out of the bollard sleeve using a forklift or other equipment. To increase aesthetics, place bollard covers over crash-rated bollards.

## Specifications:

Height: 66"

Body Diameter: 16"

Weight: 126 lbs

Material: Steel

|                           | K-1009-40-K KEITIOVADIE SIEEVE |              |      |  |              |              |     |   |
|---------------------------|--------------------------------|--------------|------|--|--------------|--------------|-----|---|
| REBAR 1IN OD, 62IN LENGTH |                                |              |      |  |              |              | _   |   |
|                           | R-1009-40-R Cap                |              | SIZE |  | DWG NO       |              | REV |   |
|                           | R-1009-40-R Removable Bollard  | 7 C          |      |  | R-1009-40-R_ | _public      | A   |   |
| E FOUNDRY CO. LTD.        |                                | NOT TO SCALE |      |  |              | SHEET 1 OF 1 |     |   |
| 2                         |                                |              |      |  |              | 1            |     | - |