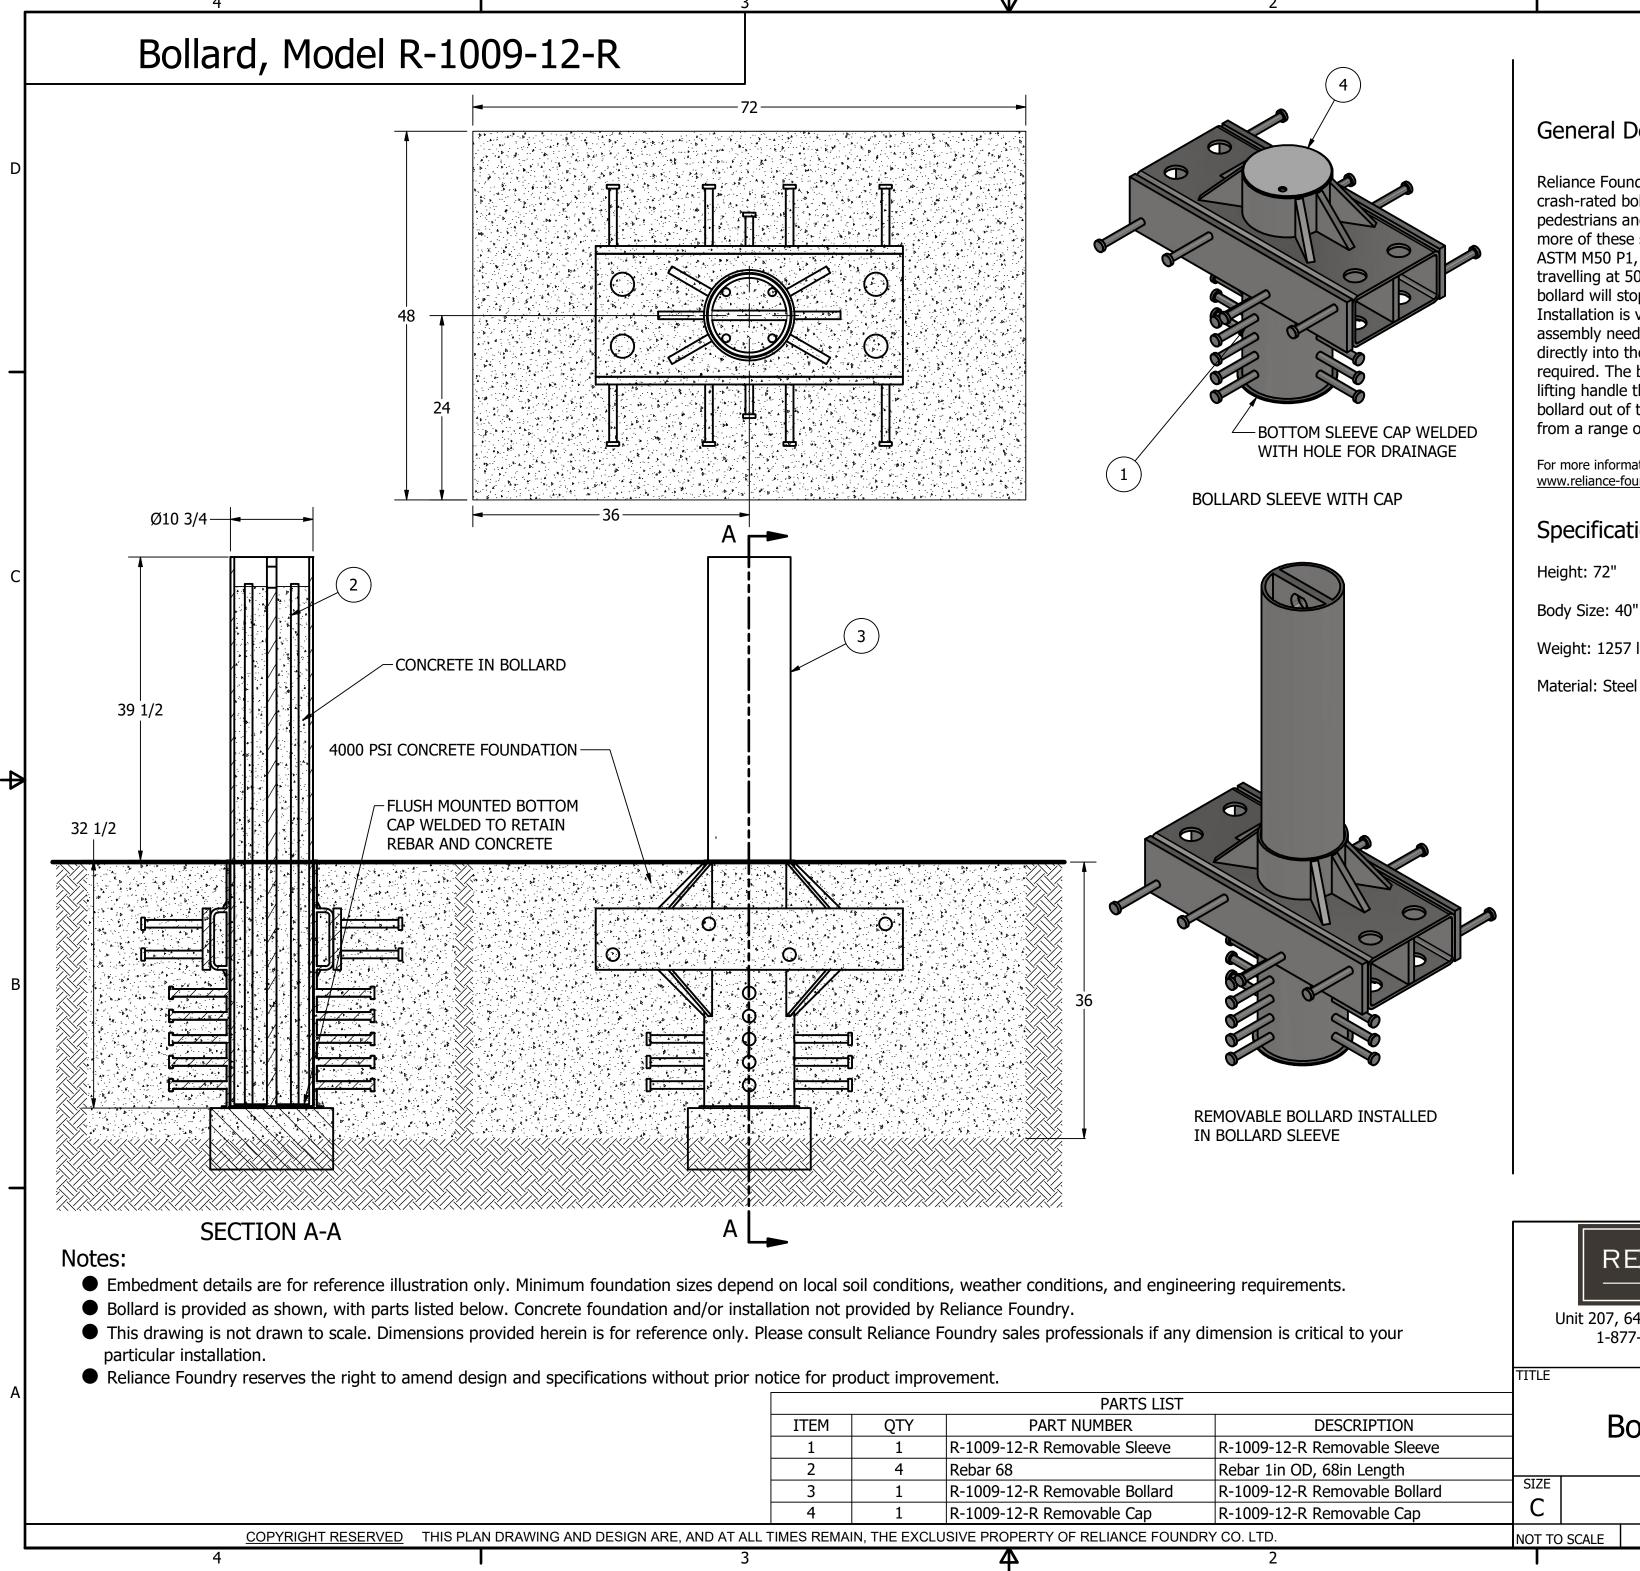

## General Description:

Reliance Foundry R-1009-12-R ASTM M50 removable crash-rated bollards make public spaces safer by protecting pedestrians and storefronts from vehicle intrusion. Two or more of these security bollards together are certified to ASTM M50 P1, engineered to stop a 15,000-pound vehicle travelling at 50 mph with 3.3 feet penetration. A single bollard will stop the same vehicle in 3.9 feet (P2 rated). Installation is very straightforward with no bolting, tying, or assembly needed. Prefabricated bollards can be placed directly into the excavation; no specialty subgrade required. The bollard can be removed easily by inserting a lifting handle through the top of the bollard and lifting the bollard out of the bollard sleeve using a forklift. Choose from a range of bollard covers to enhance aesthetics.

For more information on bollard post installation, please visit: www.reliance-foundry.com/bollard/installation-bollards

## Specifications:

Height: 72" Body Size: 40" X 34" Weight: 1257 lbs

RELIANCE FOUNDRY — SINCE 1925 —

Unit 207, 6450 - 148 Street, Surrey, BC V3S 7G7, Canada