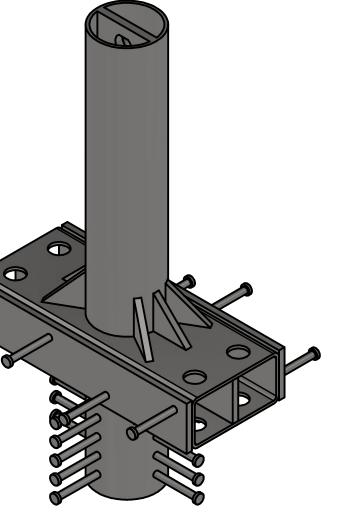

## General Description:

R-1009-12 ASTM M50 crash-rated bollards create safer public spaces by protecting pedestrians and storefronts from vehicle intrusion. Two or more of these security bollards together are certified to ASTM M50 P1, engineered to stop a 15,000-pound vehicle travelling at 50 mph with 3.3 feet penetration. A single bollard will stop the same vehicle in 3.9 feet (P2 rated). Straight-forward installation means no bolting, tying, or assembly required. Prefabricated bollards can be set into the excavation easily; no specialty subgrade required. Select from a variety of bollard covers to enhance aesthetics. Removable options available.

For more information on bollard post installation, please visit: www.reliance-foundry.com/bollard/installation-bollards

Specifications:

Height: 72"

Body Size: 40" X 34"

Weight: 1257 lbs

Material: Steel

|                  |                             | Bollard R-1009-12 |  |           |              |   |     |
|------------------|-----------------------------|-------------------|--|-----------|--------------|---|-----|
| PARTS LIST       |                             |                   |  |           |              |   |     |
| RT NUMBER        | DESCRIPTION                 |                   |  |           |              |   |     |
| 09-12            | R-1009-12 K12 CRUSH BOLLARD | SIZE              |  | DWG NO    |              |   | REV |
| ar 68            | Rebar 1in OD, 68in Length   |                   |  | R-1009-12 | ı            |   | A   |
| FOUNDRY CO. LTD. |                             | NOT TO SCALE      |  |           | SHEET 1 OF 1 |   |     |
|                  | 2                           |                   |  |           |              | 1 |     |