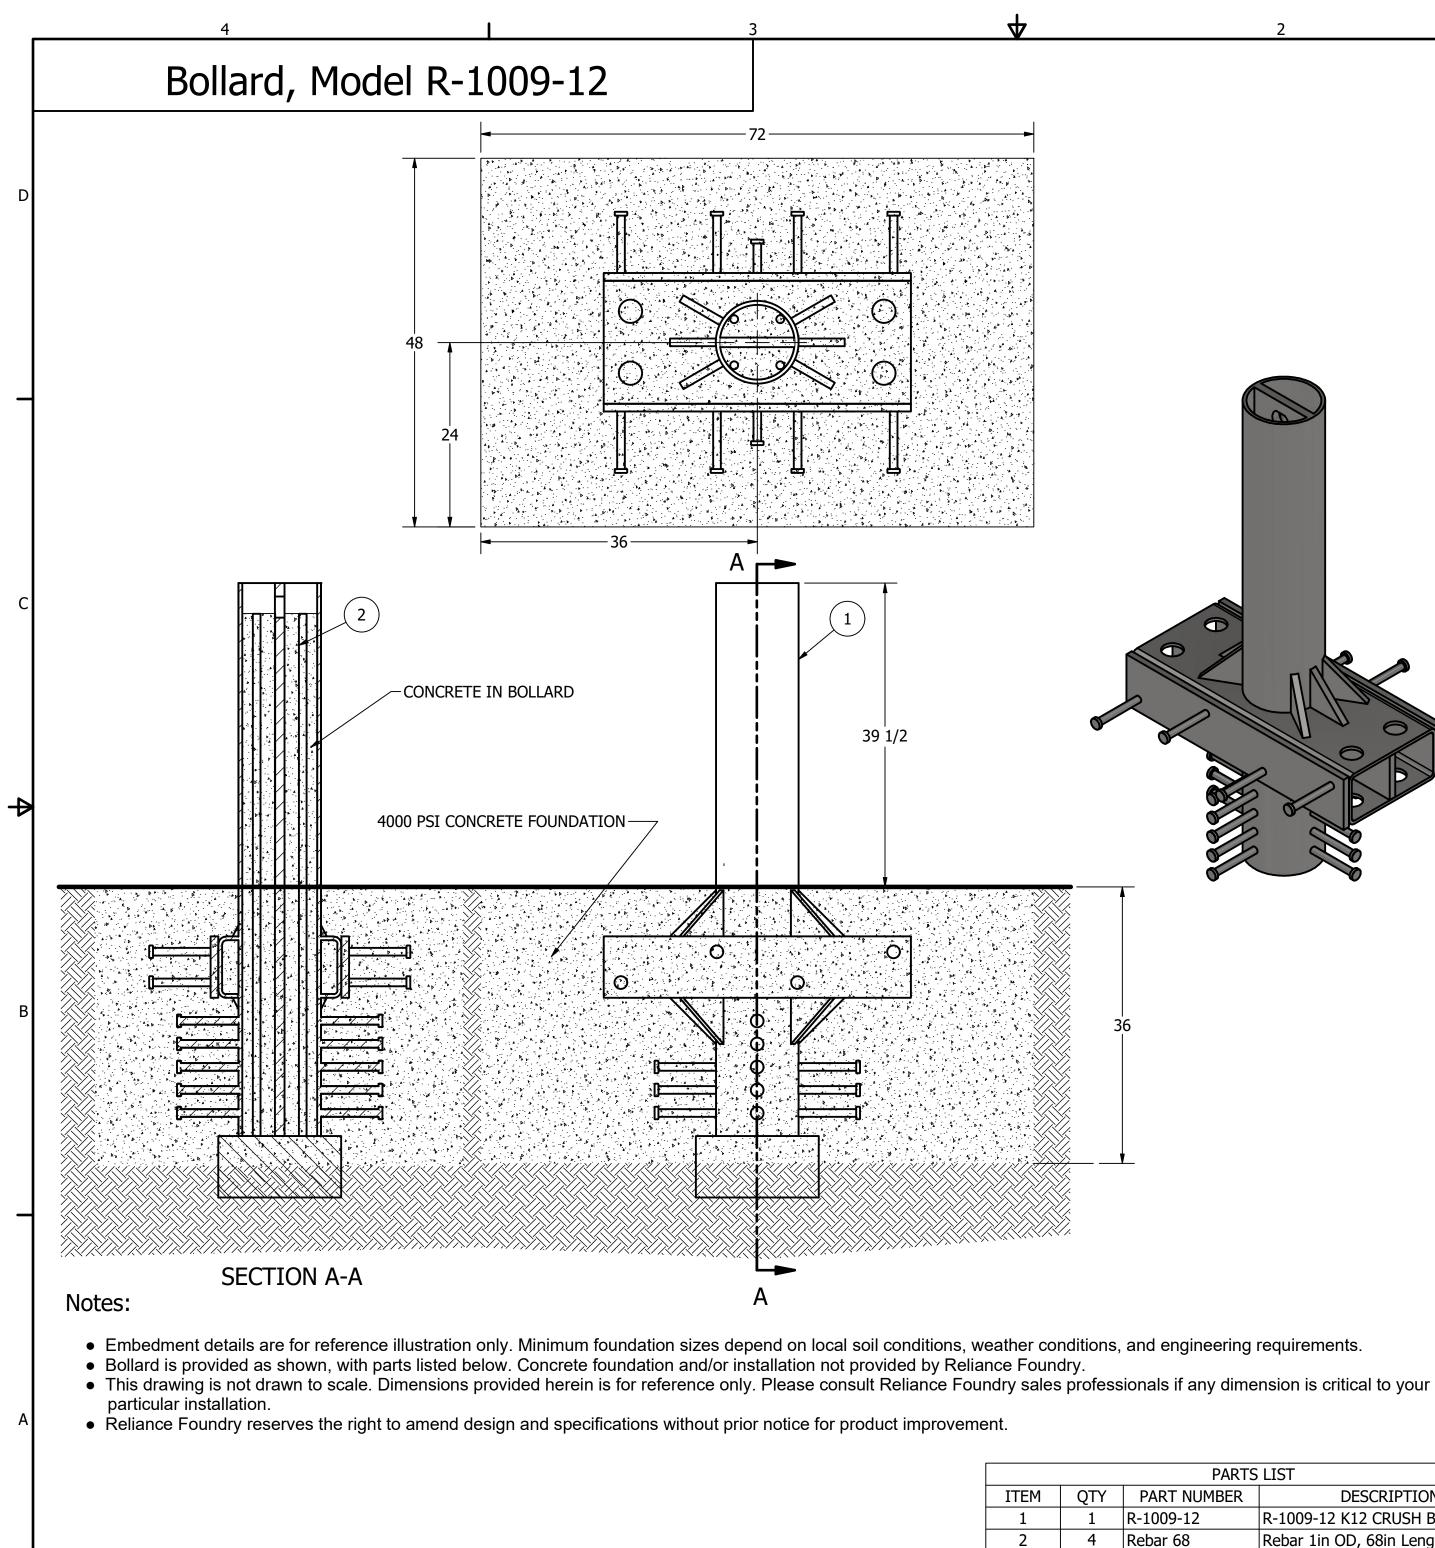

## General Description:

R-1009-12 ASTM M50 crash-rated bollards create safer public spaces by protecting pedestrians and storefronts from vehicle intrusion. Two or more of these security bollards together are certified to ASTM M50 P1, engineered to stop a 15,000-pound vehicle travelling at 50 mph with 3.3 feet penetration. A single bollard will stop the same vehicle in 3.9 feet (P2 rated). Straight-forward installation means no bolting, tying, or assembly required. Prefabricated bollards can be set into the excavation easily; no specialty subgrade required. Select from a variety of bollard covers to enhance aesthetics. Removable options available.

For more information on bollard post installation, please visit: www.reliance-foundry.com/bollard/installation-bollards

Specifications:

Height: 72"

Body Size: 40" X 34"

Weight: 1257 lbs

Material: Steel

|                  |                             | Bollard R-1009-12 |  |           |              |   |     |
|------------------|-----------------------------|-------------------|--|-----------|--------------|---|-----|
| PARTS LIST       |                             |                   |  |           |              |   |     |
| RT NUMBER        | DESCRIPTION                 |                   |  |           |              |   |     |
| 09-12            | R-1009-12 K12 CRUSH BOLLARD | SIZE              |  | DWG NO    |              |   | REV |
| ar 68            | Rebar 1in OD, 68in Length   |                   |  | R-1009-12 | ı            |   | A   |
| FOUNDRY CO. LTD. |                             | NOT TO SCALE      |  |           | SHEET 1 OF 1 |   |     |
|                  | 2                           |                   |  |           |              | 1 |     |