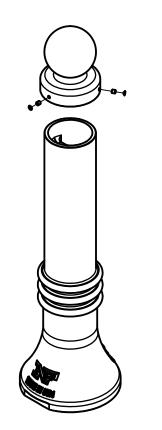

## **General Description:**

Reliance Foundry 8403-43BC decorative bollards are manufactured in the USA, adhering to the Buy America and Buy American Acts requirements. They are made from reliable cast iron and topped with circular top castings for visual flair. These bollards are finished with black powder coating for weathering protection. These versatile bollards can be used as fixed, stand-alone bollards, or to cover impact-resistant security posts. They can also be made removable utilizing premium removable mountings (please contact us for more details).

## **Specifications:**

| : 38                    |
|-------------------------|
| : 97/8"                 |
| : 86 lbs (Bollard only) |
| : ASTM A-48, CLASS 35B  |
|                         |