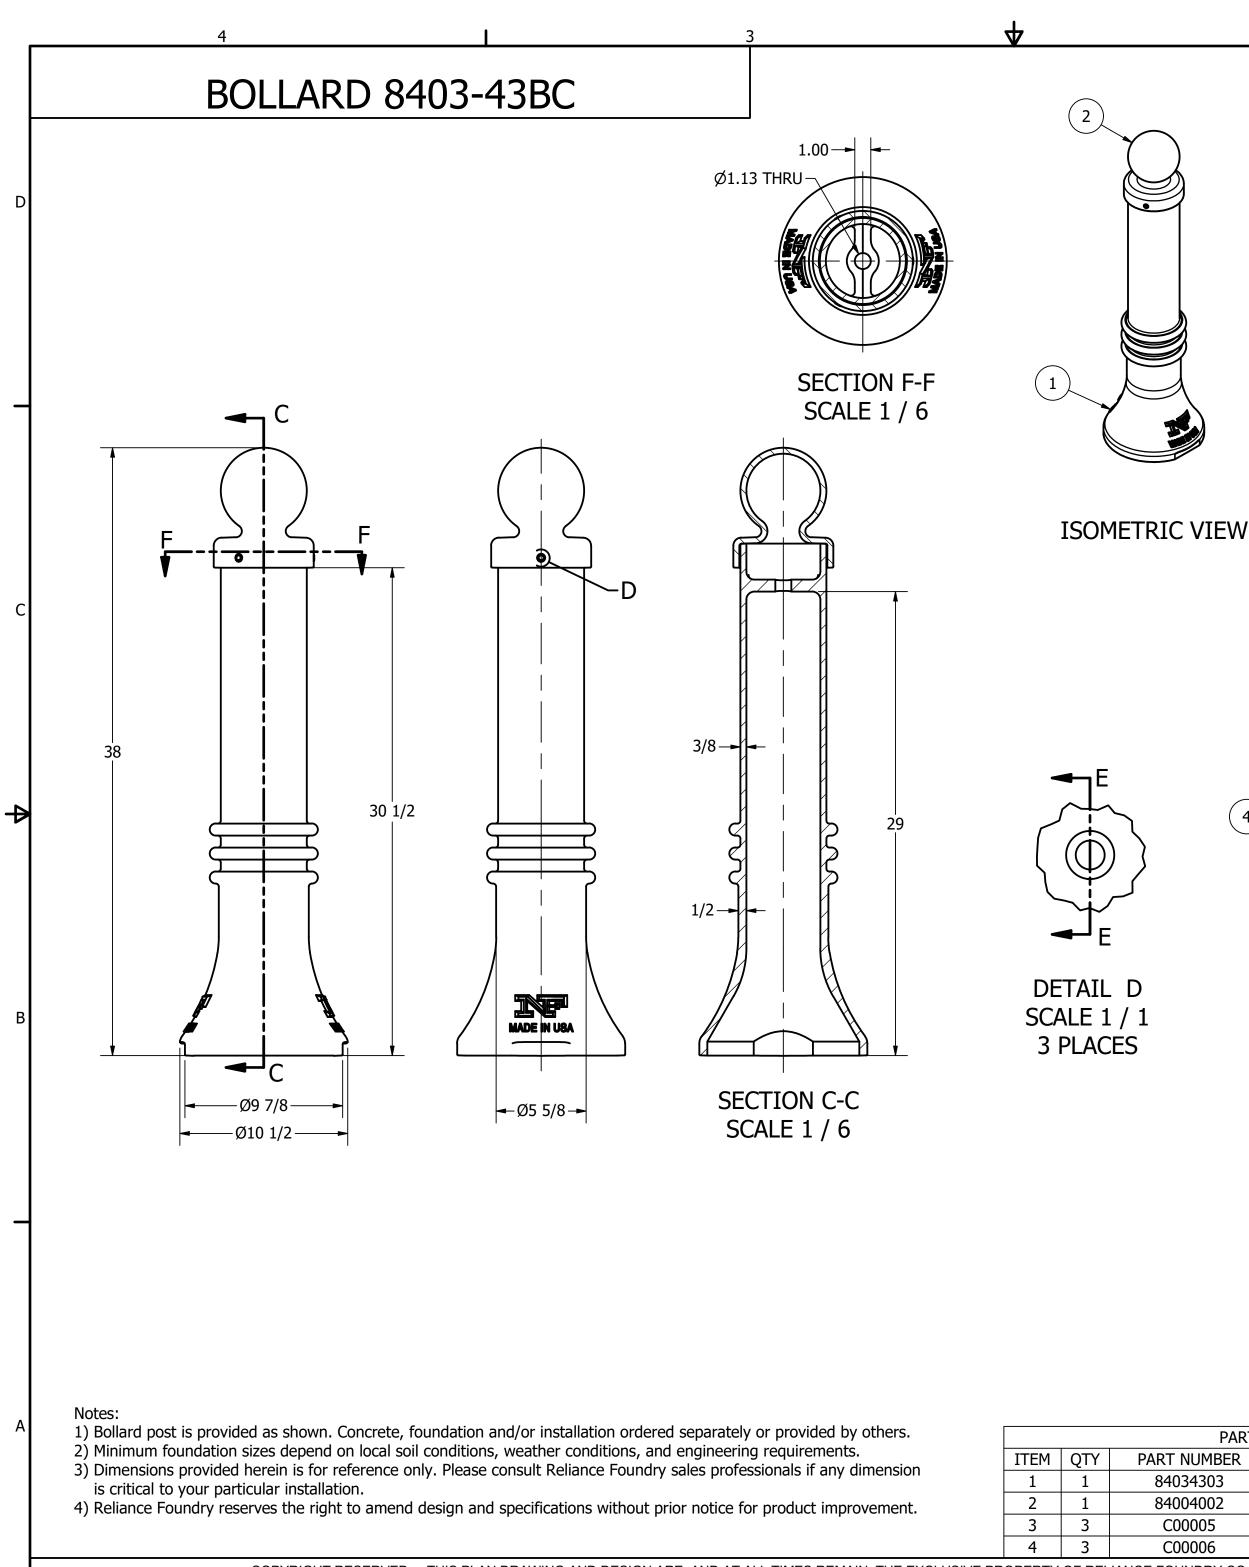

## **General Description:**

Reliance Foundry 8403-43BC decorative bollards are manufactured in the USA, adhering to the Buy America and Buy American Acts requirements. They are made from reliable cast iron and topped with circular top castings for visual flair. These bollards are finished with black powder coating for weathering protection. These versatile bollards can be used as fixed, stand-alone bollards, or to cover impact-resistant security posts. They can also be made removable utilizing premium removable mountings (please contact us for more details).

## **Specifications:**

| : 38                    |
|-------------------------|
| : 97/8"                 |
| : 86 lbs (Bollard only) |
| : ASTM A-48, CLASS 35B  |
|                         |

## **Finish Options:**

⊙ Polyester Powdercoated

See Reliance Foundry's standard color options at: www.reliance-foundry.com/bollard/colors-bollards