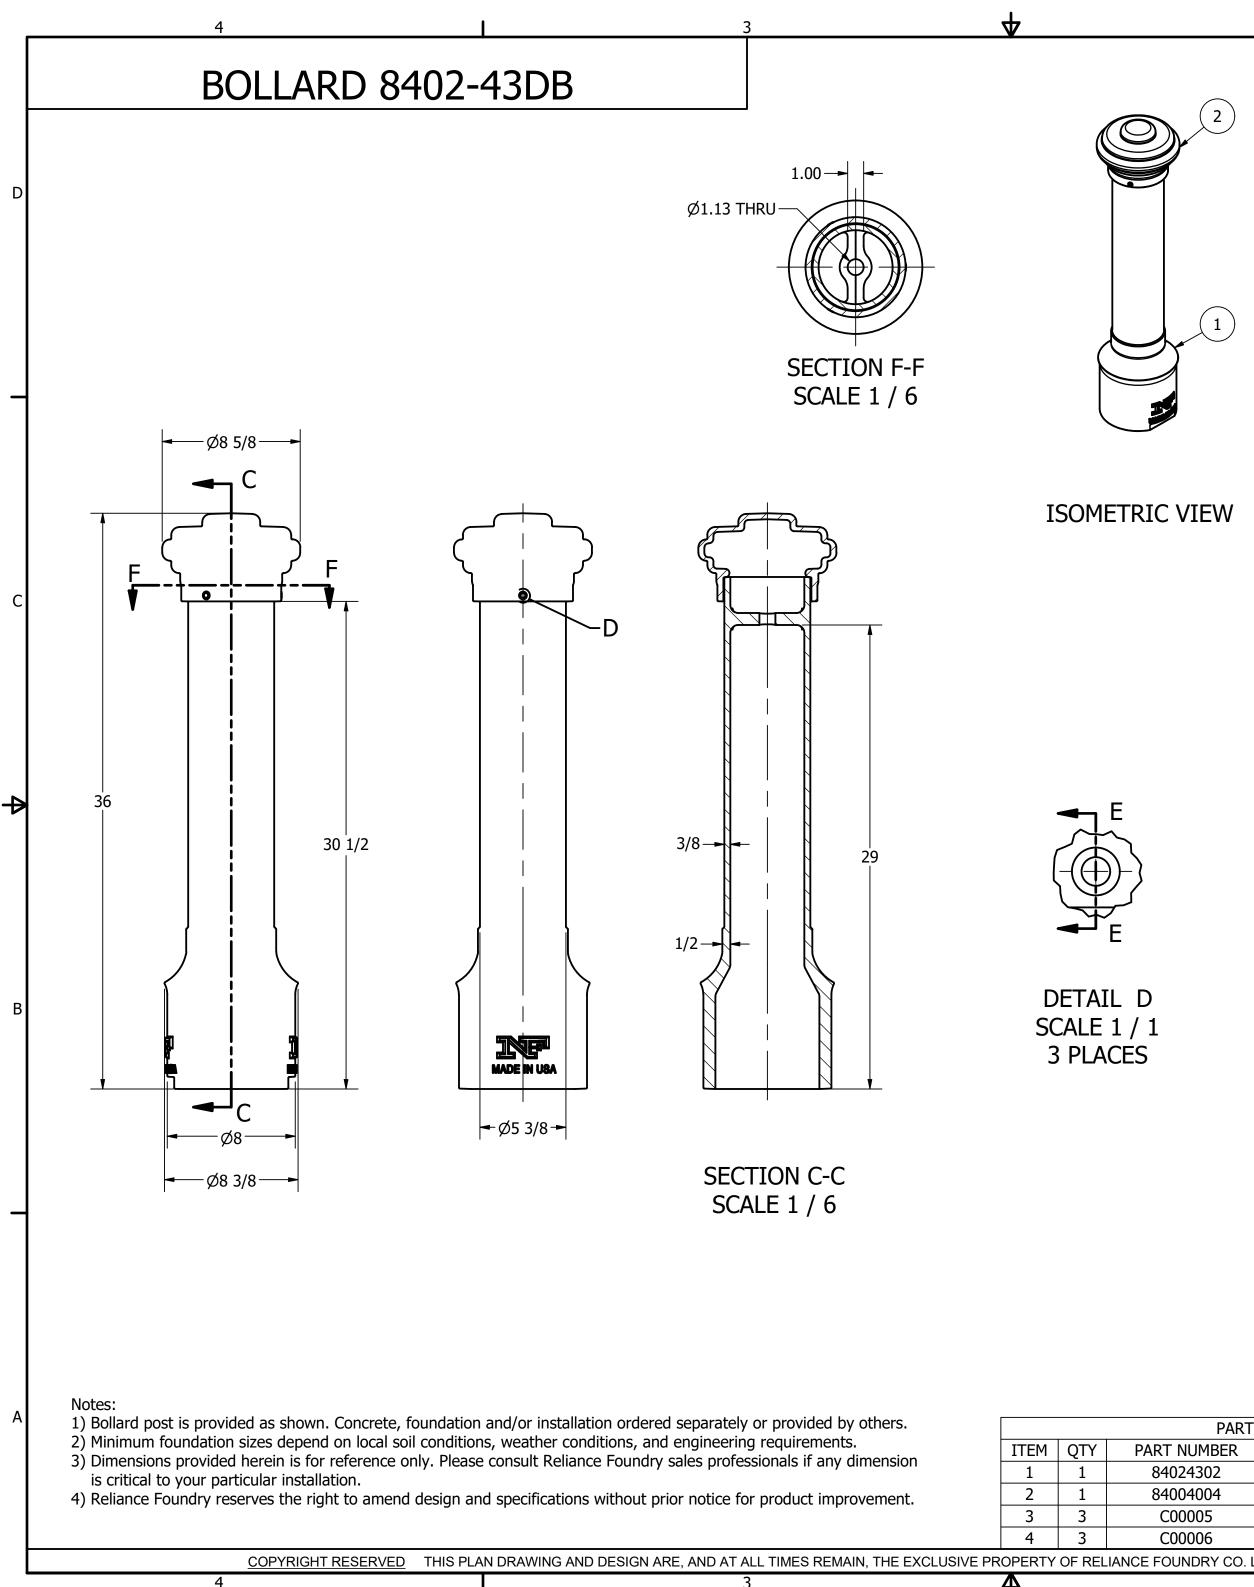

**ISOMETRIC VIEW** 

### **General Description:**

8402-43DB decorative bollards from Reliance Foundry define perimeters while offering aesthetic appeal to surrounding landscapes. Made from robust cast iron and protected with black powder coating. These decorative bollards serve as aesthetic covers for security posts, or can be utilized as fixed, stand-alone bollards. Manufactured in America, these bollards fulfill the Buy America and Buy American Acts requirements. Select between fixed and removable options (contact us to learn more about removable installation).

#### **Specifications:**

Height Base Diameter Weight Material

:36 : 8" : 94 lbs (Bollard only) : ASTM A-48, CLASS 35B

 $\mathbf{A}$ 