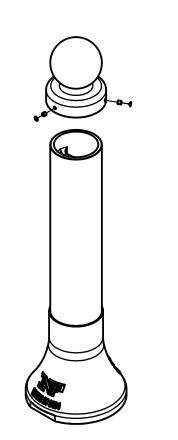

### **General Description:**

Reliance Foundry's 8402-43BC bollards offer plenty of visual interest while defining perimeters. A tapered profile with wider base is topped with a classic, spherical casting. This bollard is made from strong cast iron and finished with black powder coating. The 8402-43BC can be utilized as aesthetic covers for security posts, or as fixed, stand-alone bollards. Made in the USA, these decorative bollards fulfill the Buy America and Buy American Acts requirements. Fixed and removable options available (contact us for more details about removable installations).

## SECTION E-E SCALE 1 / 1

|              |                              |        | R     |             | CE FO<br>SINCE 1925 - | UNDRY                                                     |     |
|--------------|------------------------------|--------|-------|-------------|-----------------------|-----------------------------------------------------------|-----|
|              |                              | ι      |       | 77-789-3245 |                       | y, BC V3S 7G7, Cana<br>Ince-foundry.com<br><u>dry.com</u> | ada |
|              |                              | TITLE  |       |             |                       |                                                           |     |
| PARTS        | LIST                         |        |       | BC          | )LLAR                 | D                                                         |     |
| NUMBER       | DESCRIPTION                  |        |       |             |                       |                                                           |     |
| )24303       | BASE                         |        |       | 84(         | )2-43                 | BC                                                        |     |
| 04002        | CAP                          |        |       |             |                       |                                                           |     |
| 00005        | SET SCREW, FLAT-3/8 X 3/8    | SIZE   |       | DWG NO      |                       |                                                           | REV |
| 00006        | PLUG, FLAT TIP-3/8 SET SCREW | ] C    |       | 84022       | 258-00                |                                                           | A00 |
| UNDRY CO. LT | D.                           | NOT TO | SCALE |             |                       | SHEET 1 OF 1                                              |     |
|              | 2                            |        |       |             |                       | 1                                                         |     |