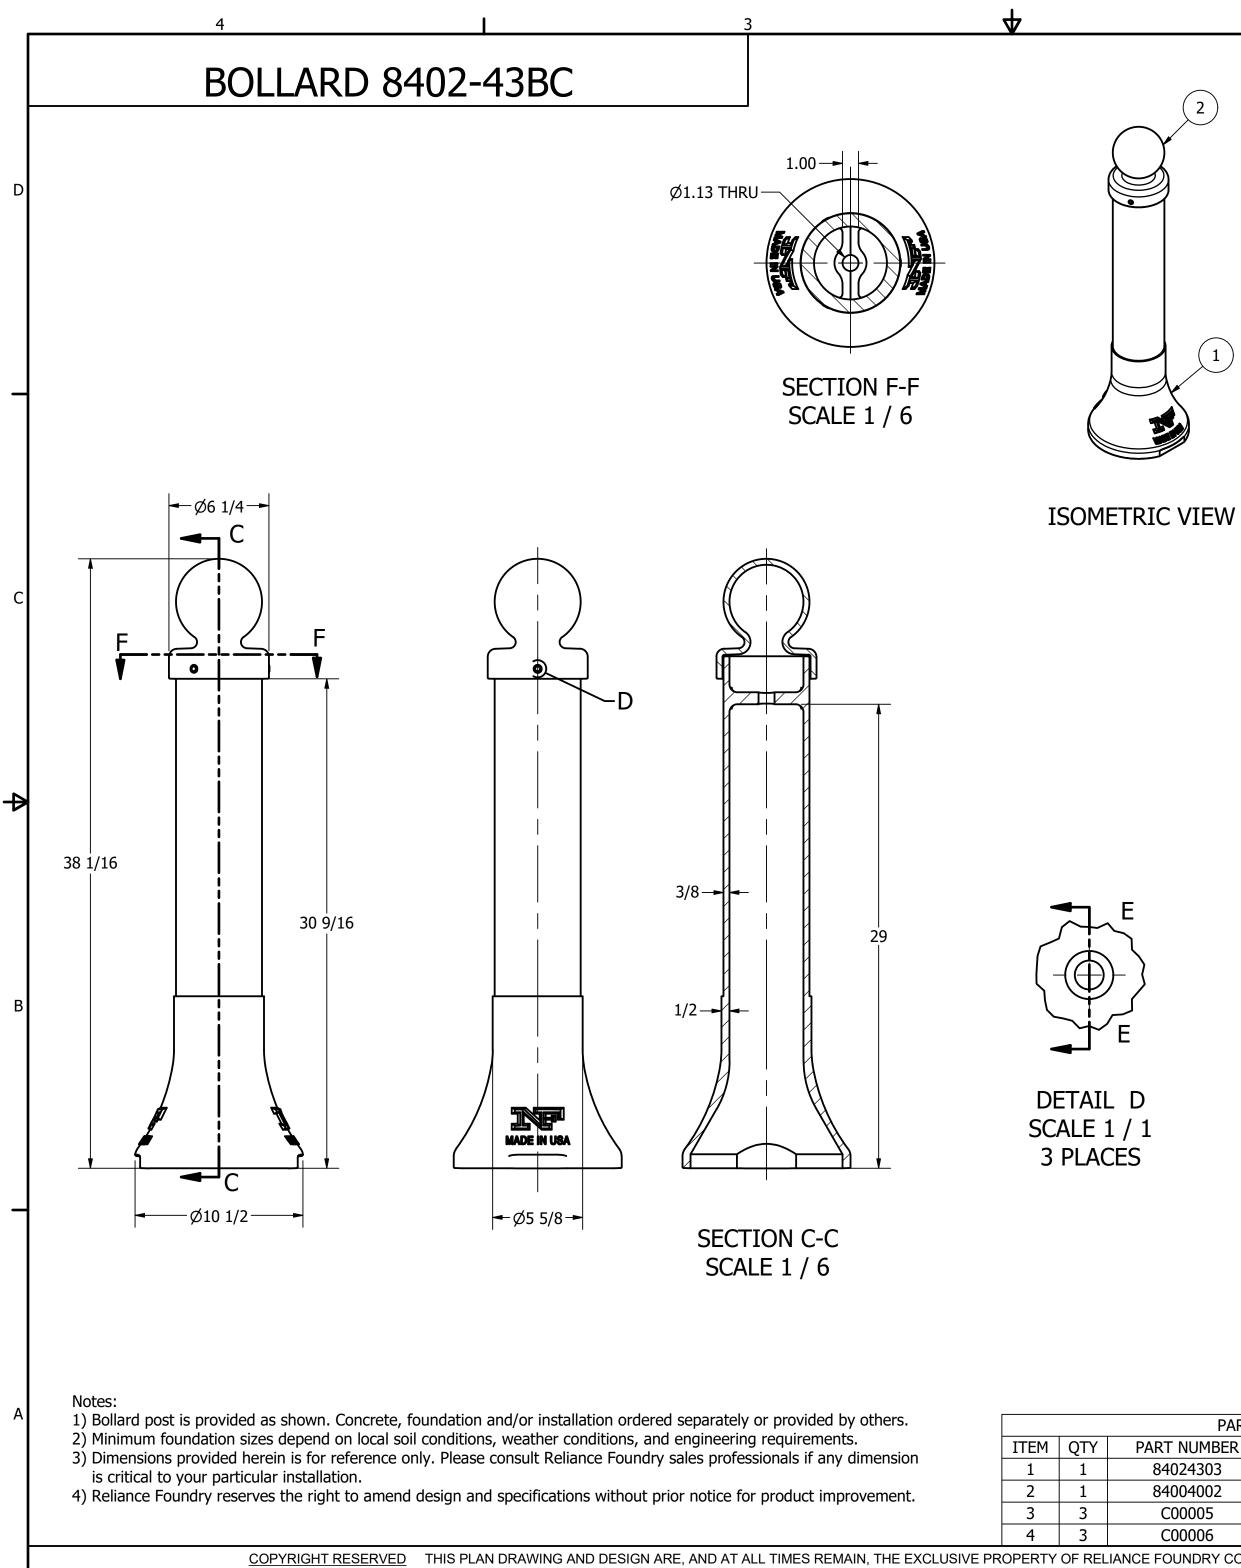

# **ISOMETRIC VIEW**

### **General Description:**

Reliance Foundry's 8402-43BC bollards offer plenty of visual interest while defining perimeters. A tapered profile with wider base is topped with a classic, spherical casting. This bollard is made from strong cast iron and finished with black powder coating. The 8402-43BC can be utilized as aesthetic covers for security posts, or as fixed, stand-alone bollards. Made in the USA, these decorative bollards fulfill the Buy America and Buy American Acts requirements. Fixed and removable options available (contact us for more details about removable installations).