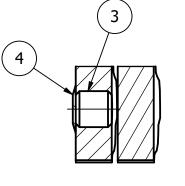

## SECTION E-E SCALE 1 / 1

|              |                              |        | R     |             | CE FO<br>SINCE 1925 - | UNDRY                                                     |     |
|--------------|------------------------------|--------|-------|-------------|-----------------------|-----------------------------------------------------------|-----|
|              |                              | ι      |       | 77-789-3245 |                       | y, BC V3S 7G7, Cana<br>Ince-foundry.com<br><u>dry.com</u> | ada |
|              |                              | TITLE  |       |             |                       |                                                           |     |
| PARTS        | LIST                         |        |       | BC          | )LLAR                 | D                                                         |     |
| NUMBER       | DESCRIPTION                  |        |       |             |                       |                                                           |     |
| )24303       | BASE                         |        |       | 84(         | )2-43                 | BC                                                        |     |
| 04002        | CAP                          |        |       |             |                       |                                                           |     |
| 00005        | SET SCREW, FLAT-3/8 X 3/8    | SIZE   |       | DWG NO      |                       |                                                           | REV |
| 00006        | PLUG, FLAT TIP-3/8 SET SCREW | ] C    |       | 84022       | 258-00                |                                                           | A00 |
| UNDRY CO. LT | D.                           | NOT TO | SCALE |             |                       | SHEET 1 OF 1                                              |     |
|              | 2                            |        |       |             |                       | 1                                                         |     |