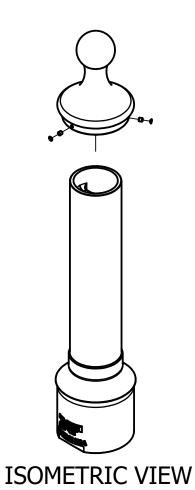

## **General Description:**

Reliance Foundry 8402-43AB decorative bollards are made in the USA, meeting Buy America and Buy American Acts requirements. They are manufactured from cast iron and finished with spherical top castings for visual flair. Black powder-coating protects these bollards from weathering. Use to cover impact-resistant security posts or use as fixed, stand-alone bollards. These versatile bollards can be made removable using premium removable mountings.