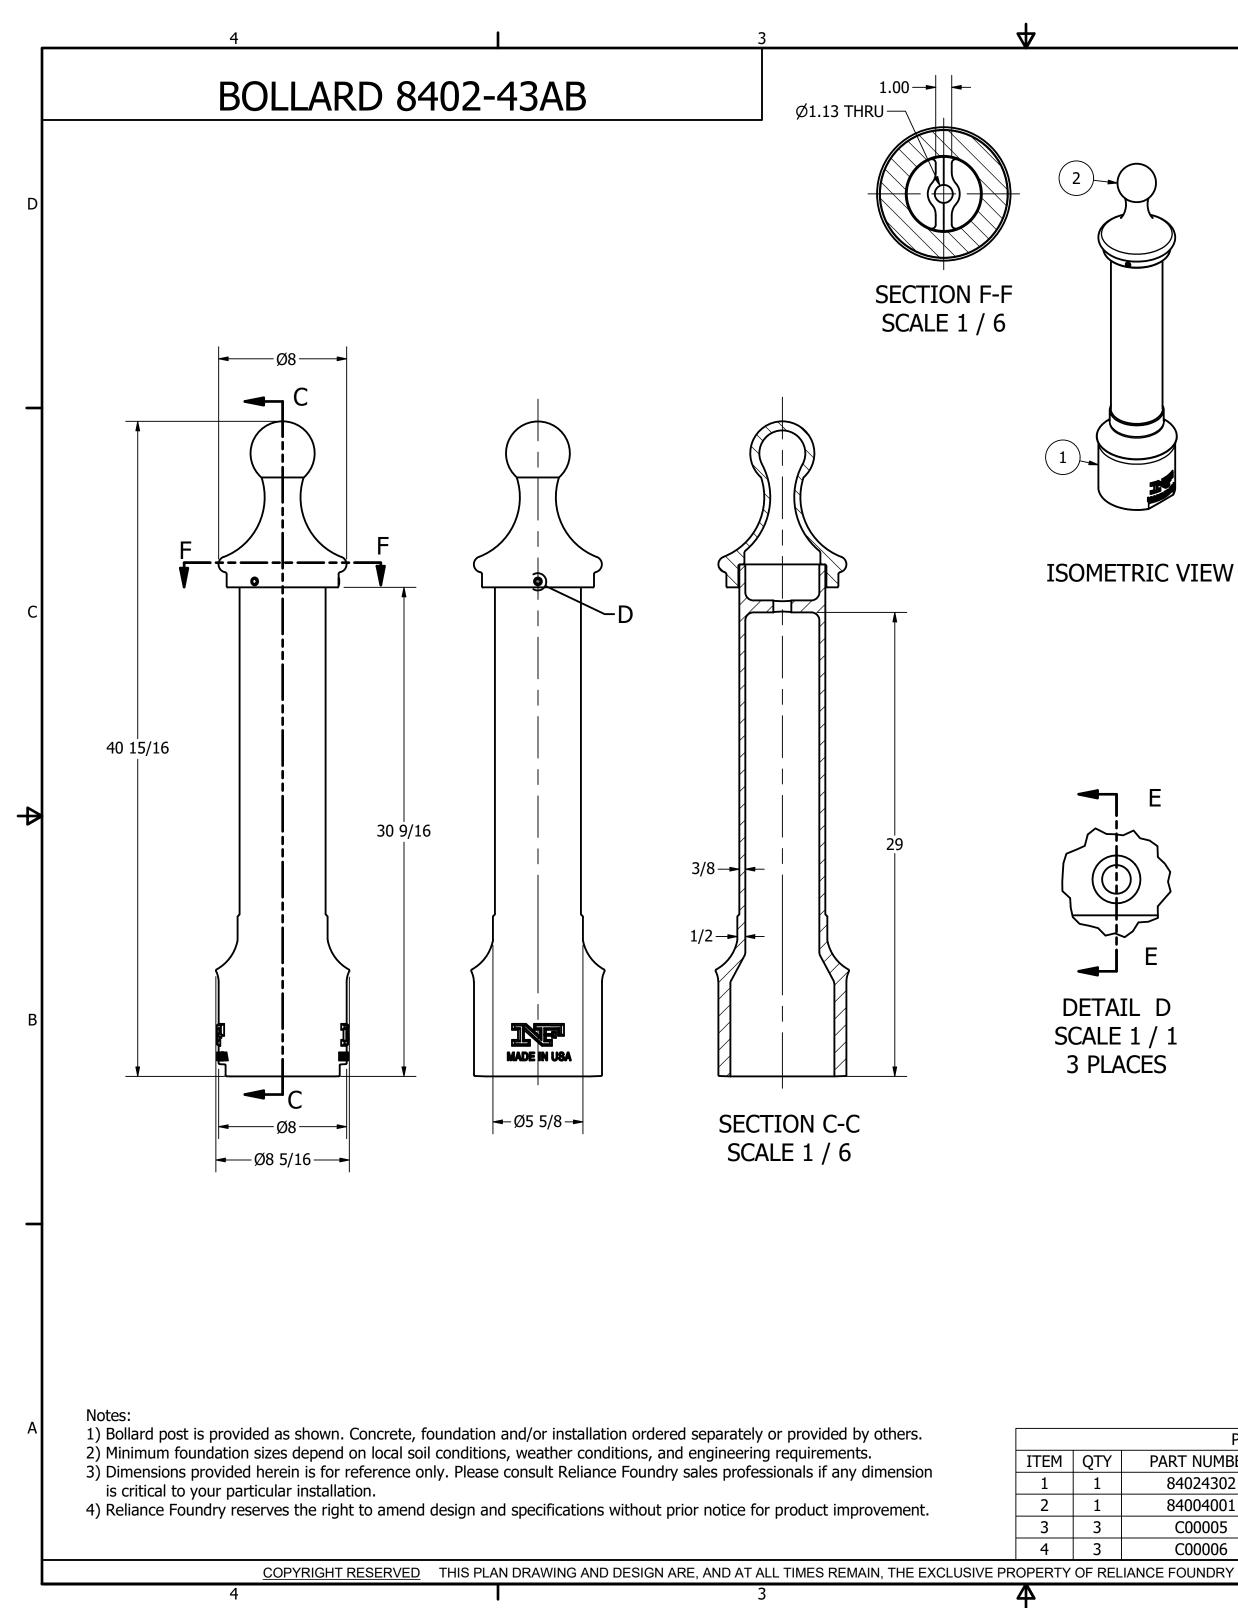

## **General Description:**

Reliance Foundry 8402-43AB decorative bollards are made in the USA, meeting Buy America and Buy American Acts requirements. They are manufactured from cast iron and finished with spherical top castings for visual flair. Black powder-coating protects these bollards from weathering. Use to cover impact-resistant security posts or use as fixed, stand-alone bollards. These versatile bollards can be made removable using premium removable mountings.

#### **Specifications:**

Height: 40 15/16Base Diameter: 8"Weight: 99lbs (Bollard only)Material: ASTM A-48, CLASS 35B