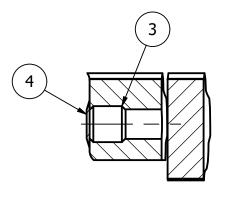

# SECTION E-E SCALE 1 / 1

|                |                              |         | R                                                                                                                                      | ELIANCE   |      | NDRY      |     |
|----------------|------------------------------|---------|----------------------------------------------------------------------------------------------------------------------------------------|-----------|------|-----------|-----|
|                |                              |         | Unit 207, 6450 - 148 Street, Surrey, BC V3S 7G7, Canada<br>1-877-789-3245 info@reliance-foundry.com<br><u>www.reliance-foundry.com</u> |           |      |           |     |
|                |                              | TITLE   |                                                                                                                                        |           |      |           |     |
| PARTS LIST     |                              | BOLLARD |                                                                                                                                        |           |      |           |     |
| NUMBER         | DESCRIPTION                  |         |                                                                                                                                        | _         |      |           |     |
| 024302         | BASE                         |         |                                                                                                                                        | 8402-4    | 43AB |           |     |
| 004001         | САР                          |         |                                                                                                                                        |           |      |           |     |
| 00005          | SET SCREW, FLAT-3/8 X 3/8    | SIZE    |                                                                                                                                        | DWG NO    |      |           | REV |
| 00006          | PLUG, FLAT TIP-3/8 SET SCREW | C       |                                                                                                                                        | 8402204-0 | 0C   |           | A00 |
| UNDRY CO. LTD. |                              | NOT TO  | SCALE                                                                                                                                  |           | SHE  | ET 1 OF 1 |     |
|                | 2                            |         |                                                                                                                                        |           | 1    |           |     |