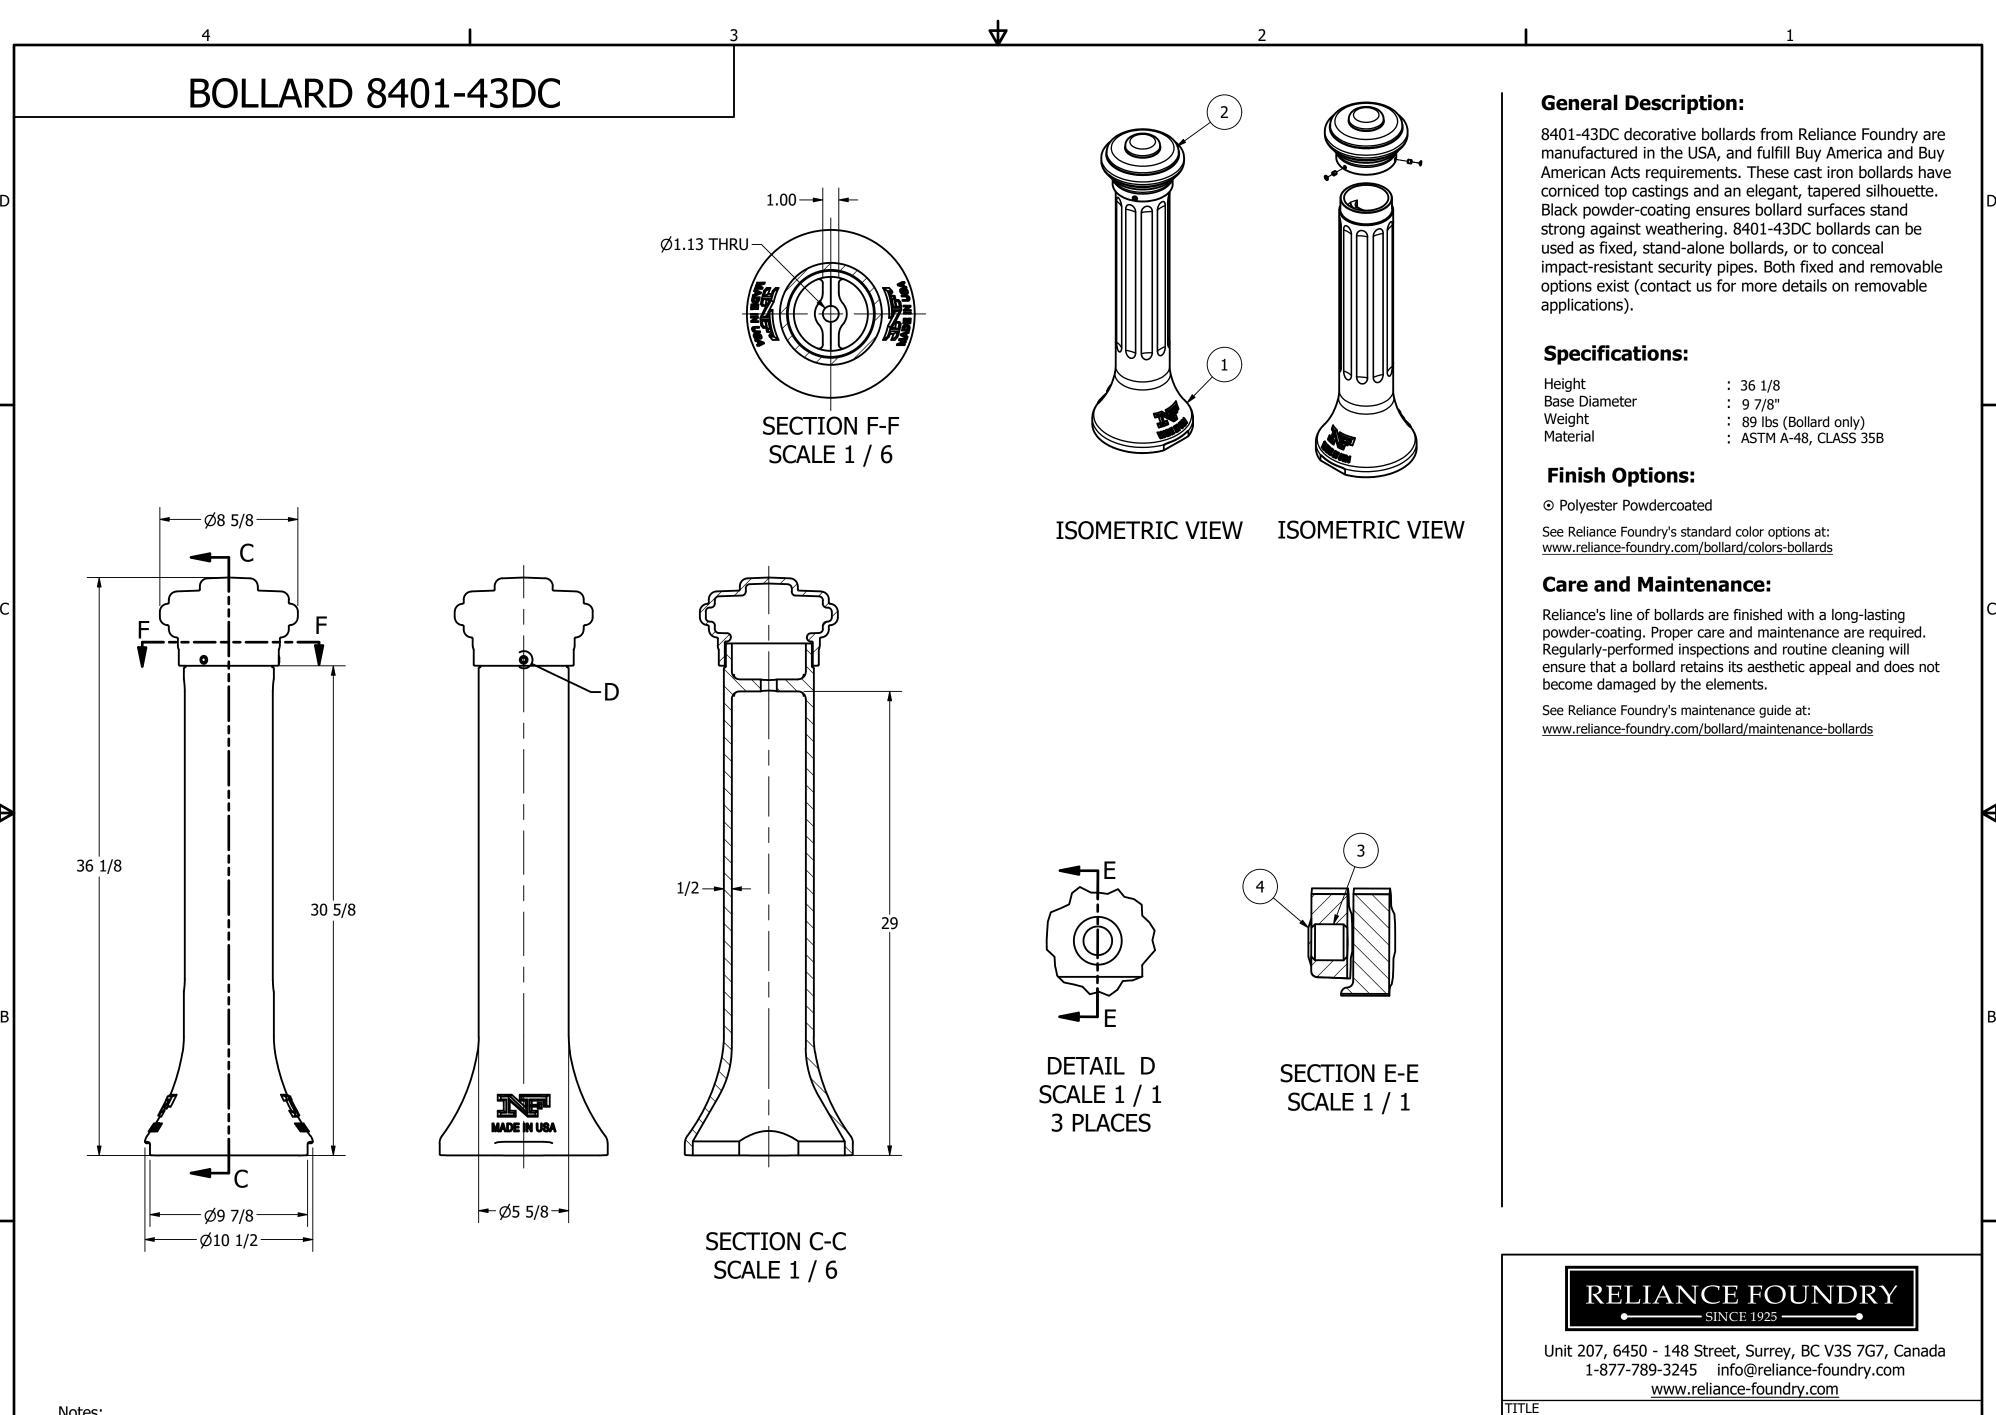

**PARTS LIST** ITEM | QTY PART NUMBER **DESCRIPTION** 84014303 BASE CAP 2 84004004 1 3 3 C00005 SET SCREW, FLAT-3/8 X 3/8 3 C00006 PLUG, FLAT TIP-3/8 SET SCREW

**BOLLARD** 8401-43DC

DWG NO REV SIZE 8401358-00 A00 NOT TO SCALE SHEET 1 OF 1