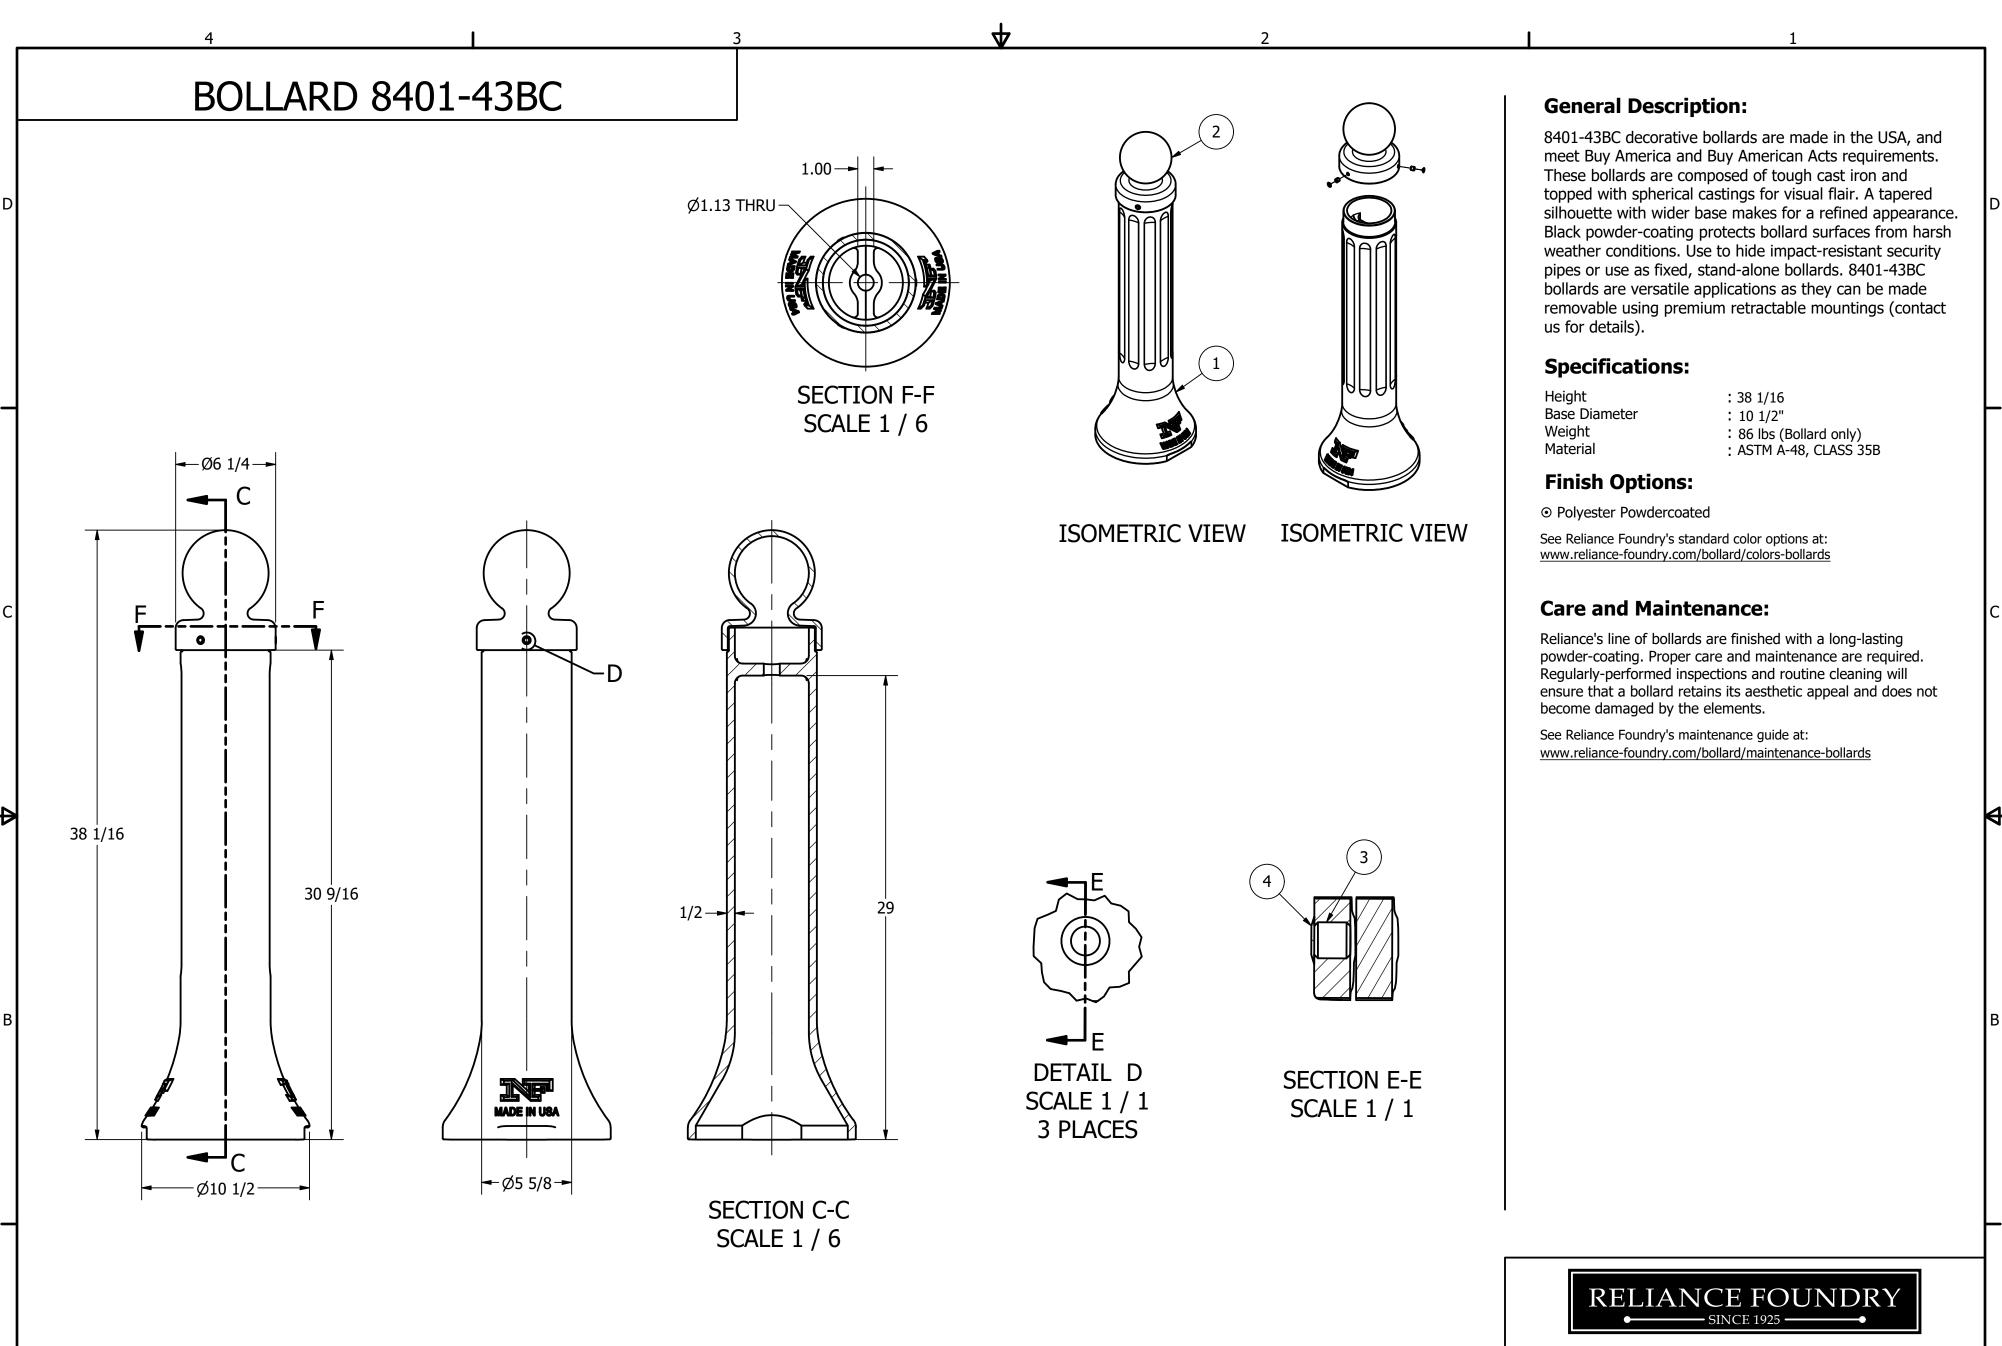

## **PARTS LIST** ITEM | QTY PART NUMBER DESCRIPTION 84014303 **BASE** CAP 2 84004002 1 3 3 C00005 SET SCREW, FLAT-3/8 X 3/8 3 C00006 PLUG, FLAT TIP-3/8 SET SCREW

Unit 207, 6450 - 148 Street, Surrey, BC V3S 7G7, Canada 1-877-789-3245 info@reliance-foundry.com www.reliance-foundry.com

TITLE

**BOLLARD** 8401-43BC

DWG NO REV SIZE 8401258-00 A00 NOT TO SCALE

THIS PLAN DRAWING AND DESIGN ARE, AND AT ALL TIMES REMAIN, THE EXCLUSIVE PROPERTY OF RELIANCE FOUNDRY CO. LTD.

SHEET 1 OF 1