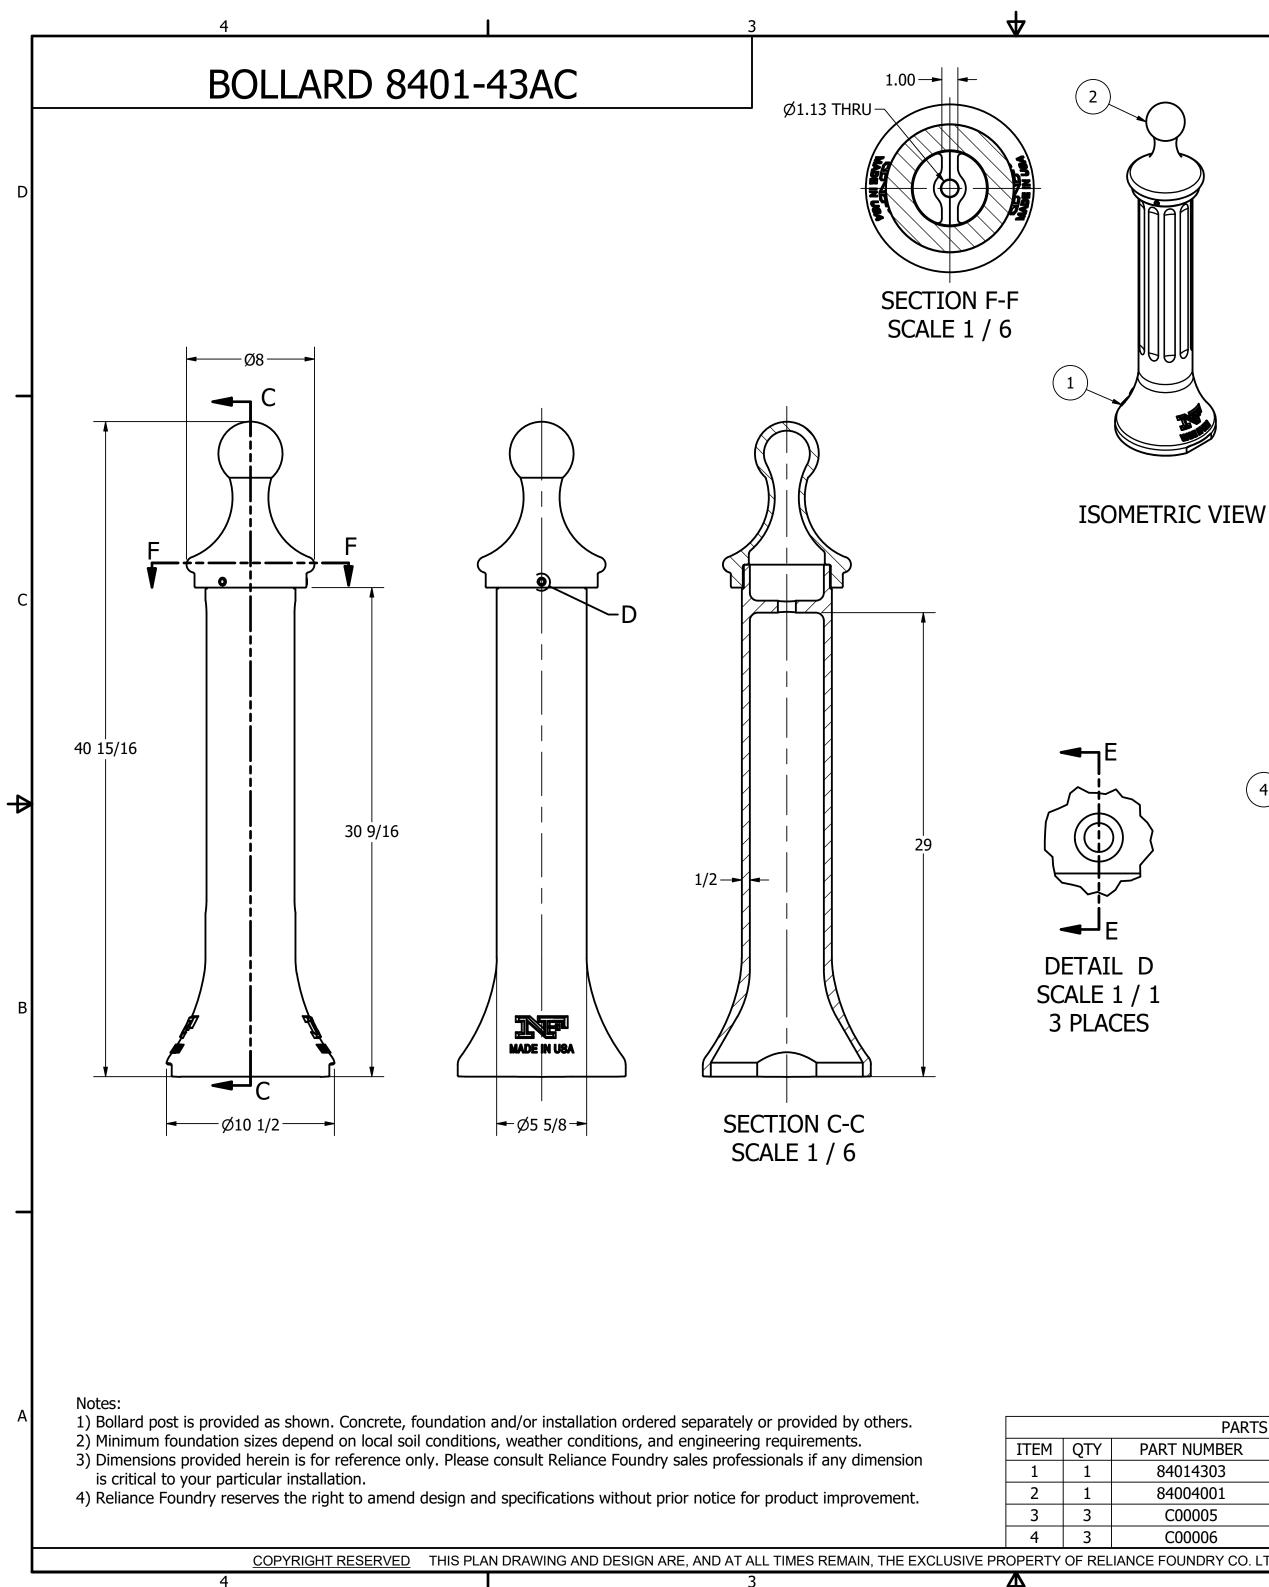

# **ISOMETRIC VIEW**

#### **General Description:**

Reliance Foundry's 8401-43AC decorative bollards are made in America and can be used as fixed, stand-alone bollards or as aesthetic covers that can be placed over impact-resistant security posts. These cast iron bollards qualify for the Buy America and Buy American Acts requirements. 8401-43AC bollards are finished with a clean design that includes spherical top castings, while durable powder coating ensures bollard surfaces are protected year-round. Removable bollard options also available using premium removable mountings.

#### **Specifications:**

| Height        | : 40 15/16              |
|---------------|-------------------------|
| Base Diameter | : 10 1/2"               |
| Weight        | : 95 lbs (Bollard only) |
| Material      | : ASTM A-48, CLASS 35B  |