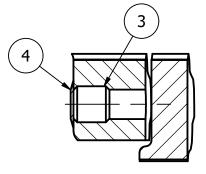

## SECTION E-E SCALE 1 / 1

|                 |                              |                                                                                                                                        | R     | EL | IANCE FO<br>SINCE 1925 - | UNDRY        |     |   |
|-----------------|------------------------------|----------------------------------------------------------------------------------------------------------------------------------------|-------|----|--------------------------|--------------|-----|---|
|                 |                              | Unit 207, 6450 - 148 Street, Surrey, BC V3S 7G7, Canada<br>1-877-789-3245 info@reliance-foundry.com<br><u>www.reliance-foundry.com</u> |       |    |                          | Ja           |     |   |
|                 |                              | TITLE                                                                                                                                  |       |    |                          |              |     |   |
| PARTS LIST      |                              | BOLLARD                                                                                                                                |       |    |                          |              | /   | A |
| RT NUMBER       | DESCRIPTION                  |                                                                                                                                        |       |    |                          | _            |     |   |
| 4014303         | BASE                         | 8401-43AC                                                                                                                              |       |    |                          |              |     |   |
| 4004001         | CAP                          |                                                                                                                                        |       |    |                          |              |     |   |
| C00005          | SET SCREW, FLAT-3/8 X 3/8    | SIZE                                                                                                                                   |       |    | DWG NO                   |              | REV |   |
| C00006          | PLUG, FLAT TIP-3/8 SET SCREW | C                                                                                                                                      |       |    | 8401208-00               |              | A00 |   |
| OUNDRY CO. LTD. |                              | NOT TO                                                                                                                                 | SCALE |    |                          | SHEET 1 OF 1 |     |   |
|                 | 2                            |                                                                                                                                        |       | •  |                          | 1            |     |   |