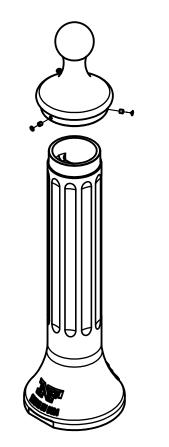

#### **General Description:**

Reliance Foundry's 8401-43AC decorative bollards are made in America and can be used as fixed, stand-alone bollards or as aesthetic covers that can be placed over impact-resistant security posts. These cast iron bollards qualify for the Buy America and Buy American Acts requirements. 8401-43AC bollards are finished with a clean design that includes spherical top castings, while durable powder coating ensures bollard surfaces are protected year-round. Removable bollard options also available using premium removable mountings.